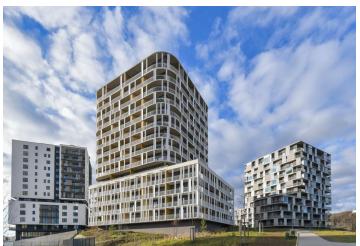

\* Area of the unit according to the Civil Code. The area consists of the sum total area of the entire unit bounded by perimeter walls.

This bright, modern apartment with a terrace accessible from all rooms is located on the 10th floor of a building in the popular Zahálka residential complex with plenty of greenery. The project is situated in a developing part of the Modřany district, in the vicinity of a golf course and other sports grounds along the Vltava River. A garage parking space and cellar are included in the price.

The new residential area stands out for its **abundance of greenery** designed by renowned landscape architects. A **golf course** is in the immediate vicinity; it is also close to **outdoor and indoor sports** fields and a **bike path** that leads to the city center. A bus, tram, and railway stop are within reach; civic amenities can be found within a short driving distance.