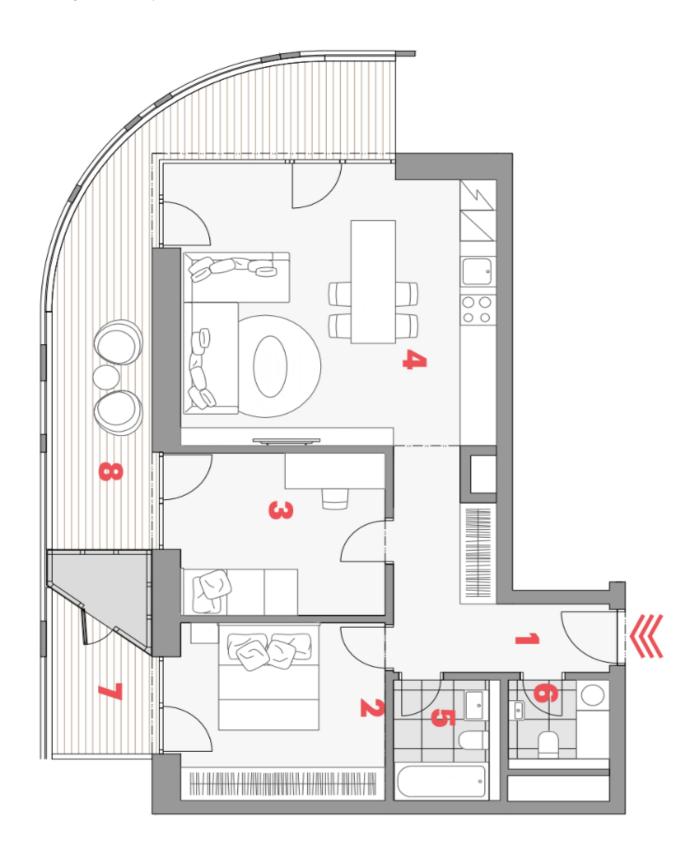

The area of the apartment is efficiently divided into a living room with a kitchen, 2 bedrooms, a bathroom, a separate toilet, and an entrance hall. All rooms have access to the **covered terrace**; the living room offers **views** across the Vltava River of the Church of St. Jan Nepomucký in the Chuchelský Grove.

Floor area 80.3 m², terrace 29.2 m².