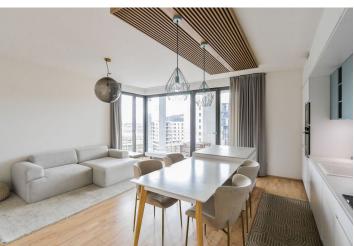

The area of the apartment is efficiently divided into a living room with a kitchen, 2 bedrooms, a bathroom, a separate toilet, and an entrance hall. All rooms have access to the **covered terrace**; the living room offers **views** across the Vltava River of the Church of St. Jan Nepomucký in the Chuchelský Grove.

The apartment is part of the 1st phase of the Zahálka project completed in 2021. Facilities include French wooden windows and durable laminate floors. The custom-made kitchen is equipped with built-in Siemens appliances, and there are also built-in wardrobes in the bedroom and hallway in a style that matches the kitchen. Central heating. The purchase price includes 1 garage parking space and a cellar.