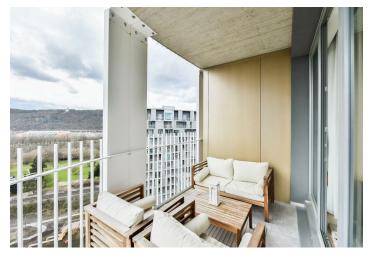

The area of the apartment is efficiently divided into a living room with a kitchen, 2 bedrooms, a bathroom, a separate toilet, and an entrance hall. All rooms have access to the **covered terrace**; the living room offers **views** across the Vltava River of the Church of St. Jan Nepomucký in the Chuchelský Grove.