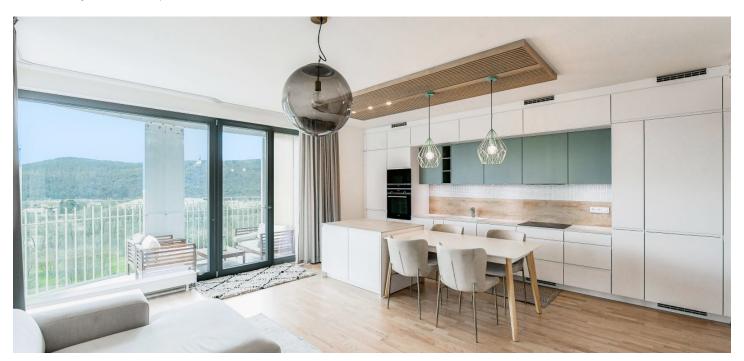

\* Area of the unit according to the Civil Code. The area consists of the sum total area of the entire unit bounded by perimeter walls.

This bright, modern apartment with a terrace accessible from all rooms is located on the 10th floor of a building in the popular Zahálka residential complex with plenty of greenery. The project is situated in a developing part of the Modřany district, in the vicinity of a golf course and other sports grounds along the Vltava River. A garage parking space and cellar are included in the price.

The area of the apartment is efficiently divided into a living room with a kitchen, 2 bedrooms, a bathroom, a separate toilet, and an entrance hall. All rooms have access to the **covered terrace**; the living room offers **views** across the Vltava River of the Church of St. Jan Nepomucký in the Chuchelský Grove.

The apartment is part of the 1st phase of the Zahálka project completed in 2021. Facilities include French wooden windows and durable laminate floors. The custom-made kitchen is equipped with built-in Siemens appliances, and there are also built-in wardrobes in the bedroom and hallway in a style that matches the kitchen. Central heating. The purchase price includes 1 garage parking space and a cellar.