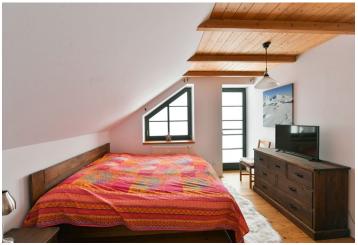

\* Size of the unit according to the Housing Act.
The area consists of the sum total of the internal area of every room.

Boasting a terrace, sauna, and stunning views of the Svatopetrské Valley, this south-facing, two-bedroom split-level attic apartment is situated on the 2nd and 3rd floors of the INKA apartment house, only a few minutes' drive from the center of Špindlerův Mlýn. A beautiful natural area in one of the most popular Czech ski resorts.

The apartment consists of a living room with a **tiled stove**, terrace, kitchen, and dining area, two bedrooms, a bathroom with a whirlpool bathtub, shower, two sinks, toilet, and bidet, a separate toilet, and a hallway. The pemium equipment includes **hardwood floors**, a new kitchen unit, wooden windows, a **Salus sauna**, and exposed ceiling beams. The purchase price includes **2 parking spaces in the underground garage** and a **brick cellar**. There is also a common ski storage space with a boot dryer and repair room. Onsite caretaker lives in the building year-round.