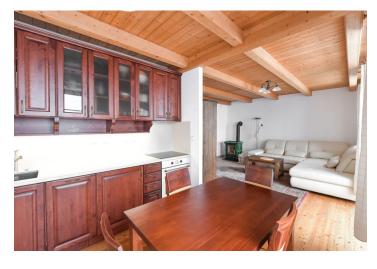

The apartment consists of a living room with a **tiled stove**, terrace, kitchen, and dining area, two bedrooms, a bathroom with a whirlpool bathtub, shower, two sinks, toilet, and bidet, a separate toilet, and a hallway. The pemium equipment includes **hardwood floors**, a new kitchen unit, wooden windows, a **Salus sauna**, and exposed ceiling beams. The purchase price includes **2 parking spaces in the underground garage** and a **brick cellar**. There is also a common ski storage space with a boot dryer and repair room. Onsite caretaker lives in the building year-round.