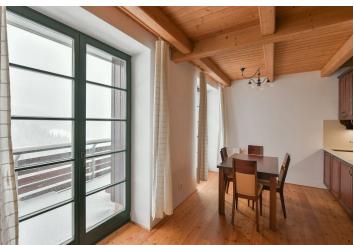

The apartment consists of a living room with a **tiled stove**, terrace, kitchen, and dining area, two bedrooms, a bathroom with a whirlpool bathtub, shower, two sinks, toilet, and bidet, a separate toilet, and a hallway. The pemium equipment includes **hardwood floors**, a new kitchen unit, wooden windows, a **Salus sauna**, and exposed ceiling beams. The purchase price includes **2 parking spaces in the underground garage** and a **brick cellar**. There is also a common ski storage space with a boot dryer and repair room. Onsite caretaker lives in the building year-round.