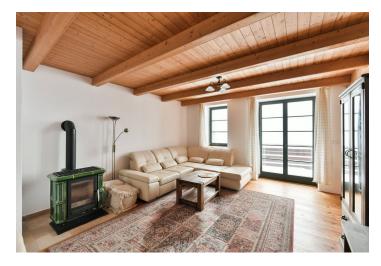

The apartment consists of a living room with a **tiled stove**, terrace, kitchen, and dining area, two bedrooms, a bathroom with a whirlpool bathtub, shower, two sinks, toilet, and bidet, a separate toilet, and a hallway. The pemium equipment includes **hardwood floors**, a new kitchen unit, wooden windows, a **Salus sauna**, and exposed ceiling beams. The purchase price includes **2 parking spaces in the underground garage** and a **brick cellar**. There is also a common ski storage space with a boot dryer and repair room. Onsite caretaker lives in the building year-round.