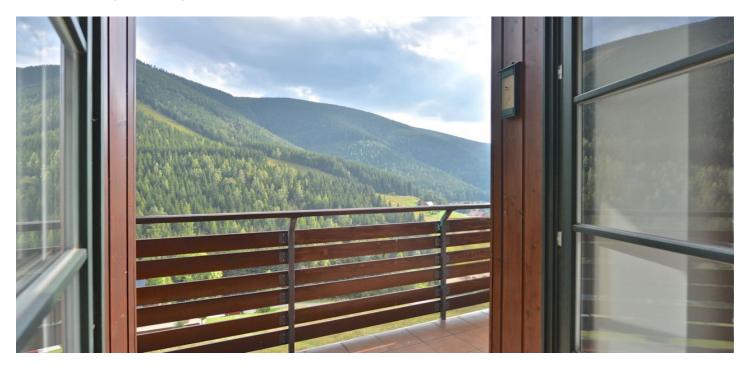

\* Size of the unit according to the Housing Act.
The area consists of the sum total of the internal area of every room.

Boasting a terrace, sauna, and stunning views of the Svatopetrské Valley, this south-facing, two-bedroom split-level attic apartment is situated on the 2nd and 3rd floors of the INKA apartment house, only a few minutes' drive from the center of Špindlerův Mlýn. A beautiful natural area in one of the most popular Czech ski resorts.

The apartment consists of a living room with a **tiled stove**, terrace, kitchen, and dining area, two bedrooms, a bathroom with a whirlpool bathtub, shower, two sinks, toilet, and bidet, a separate toilet, and a hallway. The pemium equipment includes **hardwood floors**, a new kitchen unit, wooden windows, a **Salus sauna**, and exposed ceiling beams. The purchase price includes **2 parking spaces in the underground garage** and a **brick cellar**. There is also a common ski storage space with a boot dryer and repair room. Onsite caretaker lives in the building year-round.