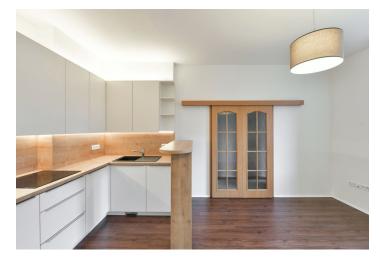

The ground floor includes a new fully fitted eat-in kitchen, a new bathroom (bathtub, toilet), and an entrance hall with built-in wardrobes. The first floor offers a bedroom/living room, a second bedroom and a separate toilet, and the second floor has two more bedrooms. There is a full basement with a utility room, a shower bathroom with a toilet, and a spacious room suitable as a fitness room.

Built-in wardrobes and storage, vinyl floors and carpets, tiles, gas boiler, central vacuum cleaner, Bosch kitchen appliances, dishwasher, induction cooktop, microwave oven. A **garage** is available.