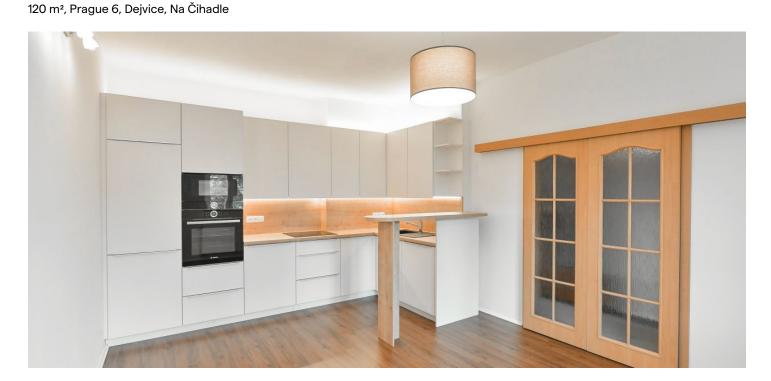

## House Three-bedroom (4+1)

120 m², Prague 6, Dejvice, Na Čihadle

| Plot             | 126 m²                                   |
|------------------|------------------------------------------|
| Foot print       | 126 m²                                   |
| Parking          | Garage.                                  |
| Garage           | Yes                                      |
| Cellar           | Yes                                      |
| Service price    | Monthly deposit for utilities CZK 6,000. |
| PENB             | G                                        |
| Reference number | 101322                                   |
| Available from   | 01.05.2025                               |

The ground floor includes a new fully fitted eat-in kitchen, a new bathroom (bathtub, toilet), and an entrance hall with built-in wardrobes. The first floor offers a bedroom/living room, a second bedroom and a separate toilet, and the second floor has two more bedrooms. There is a full basement with a utility room, a shower bathroom with a toilet, and a spacious room suitable as a fitness room.

Built-in wardrobes and storage, vinyl floors and carpets, tiles, gas boiler, central vacuum cleaner, Bosch kitchen appliances, dishwasher, induction cooktop, microwave oven. A **garage** is available.