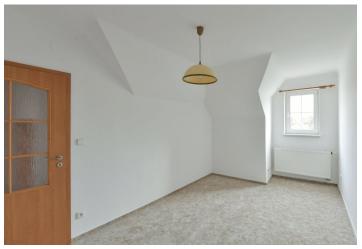

The ground floor includes a new fully fitted eat-in kitchen, a new bathroom (bathtub, toilet), and an entrance hall with built-in wardrobes. The first floor offers a bedroom/living room, a second bedroom and a separate toilet, and the second floor has two more bedrooms. There is a full basement with a utility room, a shower bathroom with a toilet, and a spacious room suitable as a fitness room.

Built-in wardrobes and storage, vinyl floors and carpets, tiles, gas boiler, central vacuum cleaner, Bosch kitchen appliances, dishwasher, induction cooktop, microwave oven. A **garage** is available.