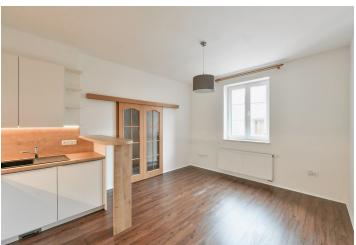

The ground floor includes a new fully fitted eat-in kitchen, a new bathroom (bathtub, toilet), and an entrance hall with built-in wardrobes. The first floor offers a bedroom/living room, a second bedroom and a separate toilet, and the second floor has two more bedrooms. There is a full basement with a utility room, a shower bathroom with a toilet, and a spacious room suitable as a fitness room.