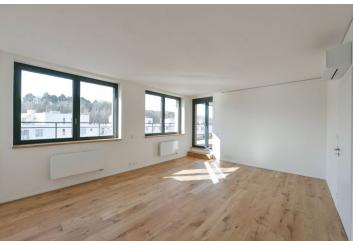

The interior features a spacious living room with a dining area, a fully fitted open plan kitchen, and access to the **terrace** offering beautiful panoramic views of Prague, Petřín Hill, and the National Theater, and 2 bedrooms with a shared **terrace**. There is an en-suite bathroom (walk-in shower, toilet), a family bathroom (sauna, bathtub), a separate toilet with a bidet shower, a storage/laundry room, and a large entrance hall.

Air-conditioning, heat recovery ventilation, smart home system, hardwood floors, tiles, built-in wardrobes in the hall and master bedroom, underfloor heating in the bathrooms, security entry door, automatic blinds, custom-made kitchen, dishwasher, steam oven, induction cooktop, microwave oven, wine fridge, cellar, built-in wardrobes on the terraces, camera system, pram storage, bike wash area in the building. Two garage parking spaces are included. Available from April 2023.