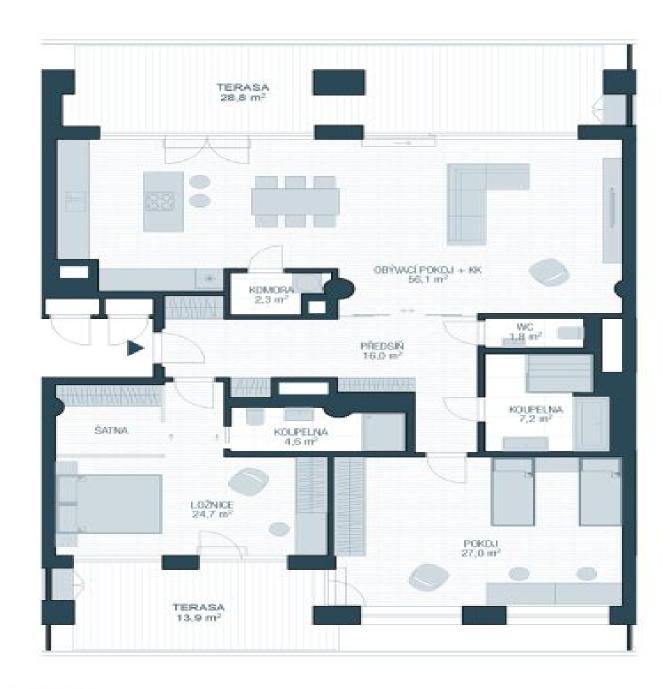

## Apartment Two-bedroom (3+kk)

Rented

139.7 m², Prague 5, Košíře, Naskové

| Total area       | 182 m²                                                                                                                     |
|------------------|----------------------------------------------------------------------------------------------------------------------------|
| Floor area*      | 140 m²                                                                                                                     |
| Terrace          | 43 m²                                                                                                                      |
| Parking          | -                                                                                                                          |
| Cellar           | _                                                                                                                          |
| Service price    | Monthly deposit for service<br>charges, water, and heating<br>CZK 9,000 for 1 person.<br>Electricity is billed separately. |
| PENB             | В                                                                                                                          |
| Reference number | 101294                                                                                                                     |
| Available from   | Immediately                                                                                                                |

The interior features a spacious living room with a dining area, a fully fitted open plan kitchen, and access to the **terrace** offering beautiful panoramic views of Prague, Petřín Hill, and the National Theater, and 2 bedrooms with a shared **terrace**. There is an en-suite bathroom (walk-in shower, toilet), a family bathroom (sauna, bathtub), a separate toilet with a bidet shower, a storage/laundry room, and a large entrance hall.