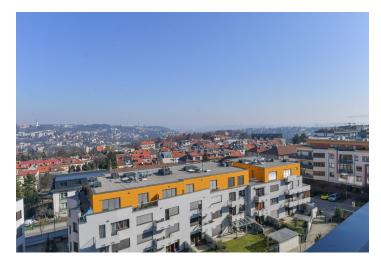

\* Area of the unit according to the Civil Code. The area consists of the sum total area of the entire unit bounded by perimeter walls.

This brand new unfurnished apartment for rent with 2 bathrooms and 2 terraces with far-reaching views is on the 5th floor of the newly built Parvi Cibulka residential project in the site of a former industrial hall. Amenities include a shared reception, a fitness room, and a green park in the courtyard. Located on the very edge of the Vidoule nature preserve, near the Cibulka forest park, in a quiet residential area within easy reach of full amenities and services. Close to the Jinonice metro station, Cibulka train station with connections to Anděl and the city center, and within quick reach of the Anděl/Nový Smíchov commercial center. Conveniently located for the German School.

The interior features a spacious living room with a dining area, a fully fitted open plan kitchen, and access to the **terrace** offering beautiful panoramic views of Prague, Petřín Hill, and the National Theater, and 2 bedrooms with a shared **terrace**. There is an en-suite bathroom (walk-in shower, toilet), a family bathroom (sauna, bathtub), a separate toilet with a bidet shower, a storage/laundry room, and a large entrance hall.