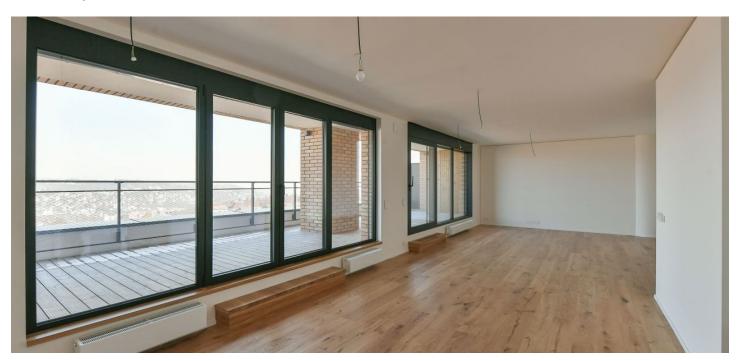

The interior features a spacious living room with a dining area, a fully fitted open plan kitchen, and access to the **terrace** offering beautiful panoramic views of Prague, Petřín Hill, and the National Theater, and 2 bedrooms with a shared **terrace**. There is an en-suite bathroom (walk-in shower, toilet), a family bathroom (sauna, bathtub), a separate toilet with a bidet shower, a storage/laundry room, and a large entrance hall.

Air-conditioning, heat recovery ventilation, smart home system, hardwood floors, tiles, built-in wardrobes in the hall and master bedroom, underfloor heating in the bathrooms, security entry door, automatic blinds, custom-made kitchen, dishwasher, steam oven, induction cooktop, microwave oven, wine fridge, cellar, built-in wardrobes on the terraces, camera system, pram storage, bike wash area in the building. Two garage parking spaces are included. Available from April 2023.