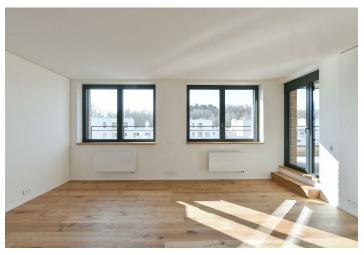

The interior features a spacious living room with a dining area, a fully fitted open plan kitchen, and access to the **terrace** offering beautiful panoramic views of Prague, Petřín Hill, and the National Theater, and 2 bedrooms with a shared **terrace**. There is an en-suite bathroom (walk-in shower, toilet), a family bathroom (sauna, bathtub), a separate toilet with a bidet shower, a storage/laundry room, and a large entrance hall.

Air-conditioning, heat recovery ventilation, smart home system, hardwood floors, tiles, built-in wardrobes in the hall and master bedroom, underfloor heating in the bathrooms, security entry door, automatic blinds, custom-made kitchen, dishwasher, steam oven, induction cooktop, microwave oven, wine fridge, cellar, built-in wardrobes on the terraces, camera system, pram storage, bike wash area in the building. Two garage parking spaces are included. Available from April 2023.