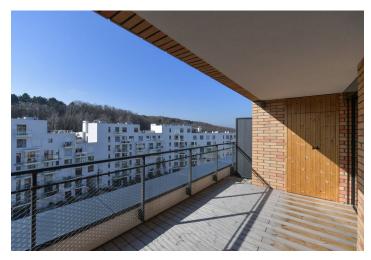

## Apartment Two-bedroom (3+kk)

Rented

139.7 m², Prague 5, Košíře, Naskové

| Total area       | 182 m²                                                                                                                     |
|------------------|----------------------------------------------------------------------------------------------------------------------------|
| Floor area*      | 140 m²                                                                                                                     |
| Terrace          | 43 m²                                                                                                                      |
| Parking          | -                                                                                                                          |
| Cellar           | _                                                                                                                          |
| Service price    | Monthly deposit for service<br>charges, water, and heating<br>CZK 9,000 for 1 person.<br>Electricity is billed separately. |
| PENB             | В                                                                                                                          |
| Reference number | 101294                                                                                                                     |
| Available from   | Immediately                                                                                                                |

The interior features a spacious living room with a dining area, a fully fitted open plan kitchen, and access to the **terrace** offering beautiful panoramic views of Prague, Petřín Hill, and the National Theater, and 2 bedrooms with a shared **terrace**. There is an en-suite bathroom (walk-in shower, toilet), a family bathroom (sauna, bathtub), a separate toilet with a bidet shower, a storage/laundry room, and a large entrance hall.