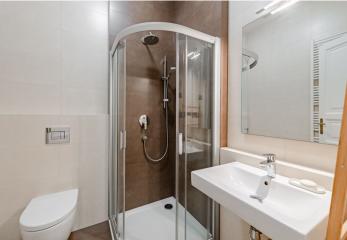

The apartment is divided into a living room with a kitchen, a dining and sleeping area, a bathroom (shower and toilet), and an entrance hall. The room's windows provide **lovely views of a quiet, poetic courtyard with seating and landscaped greenery**, which the owners can use.