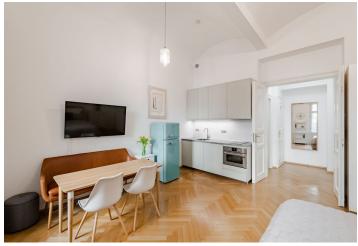

The apartment is divided into a living room with a kitchen, a dining and sleeping area, a bathroom (shower and toilet), and an entrance hall. The room's windows provide **lovely views of a quiet, poetic courtyard with seating and landscaped greenery**, which the owners can use.

**High ceilings and large windows** add airiness and lightness to the interior, and **wooden parquet floors and vaulted ceilings** contribute to coziness. The kitchen has built-in appliances (two-burner hob, electric oven, **dishwasher**, **washer-dryer**), a secure entrance door, and central heating. The purchase price includes **equipment and a cellar**.