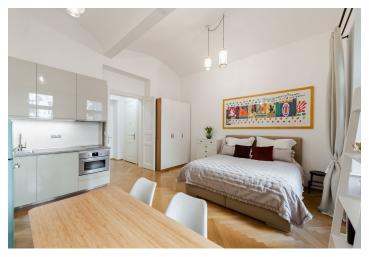

The apartment is divided into a living room with a kitchen, a dining and sleeping area, a bathroom (shower and toilet), and an entrance hall. The room's windows provide **lovely views of a quiet, poetic courtyard with seating and landscaped greenery**, which the owners can use.

**High ceilings and large windows** add airiness and lightness to the interior, and **wooden parquet floors and vaulted ceilings** contribute to coziness. The kitchen has built-in appliances (two-burner hob, electric oven, **dishwasher**, **washer-dryer**), a secure entrance door, and central heating. The purchase price includes **equipment and a cellar**.