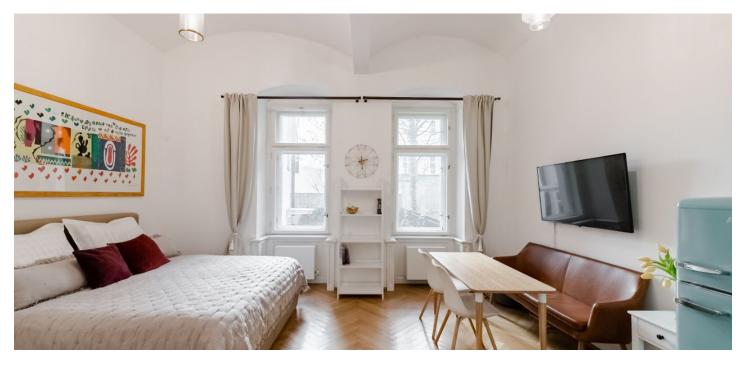

\* Size of the unit according to the Housing Act. The area consists of the sum total of the internal area of every room. This stylish one-room apartment with preserved original craftsmanship elements and breathtaking green views is located on the upper ground floor of a completely renovated and well-secured apartment building. An exceptional place in the center of Prague, on a quiet cul-de-sac in Malá Strana, right next to the embankment and the Kampa, Čertovka, and Petřín gardens.

The apartment is divided into a living room with a kitchen, a dining and sleeping area, a bathroom (shower and toilet), and an entrance hall. The room's windows provide **lovely views of a quiet, poetic courtyard with seating and landscaped greenery**, which the owners can use.

**High ceilings and large windows** add airiness and lightness to the interior, and **wooden parquet floors and vaulted ceilings** contribute to coziness. The kitchen has built-in appliances (two-burner hob, electric oven, **dishwasher**, **washer-dryer**), a secure entrance door, and central heating. The purchase price includes **equipment and a cellar**.