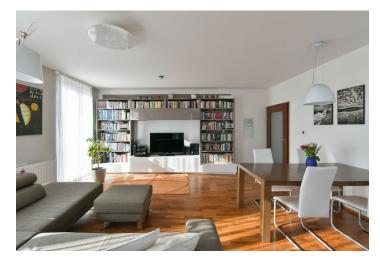

The interior features a living room with a fully fitted open plan kitchen and access to the **terrace**, 3 bedrooms with French windows and built-in storage, a bathroom with a bathtub and toilet, a storage/utility room, a guest toilet, and an entrance hall with built-in wardrobes.

Hardwood floors, tiles, security entry door, outdside electric blinds on all windows, air-condition in the living room, washing machine, dryer, dishwasher, induction cooktop, microwave oven, TV, cellar. No elevator. A garage parking space is included, a second space is available at an additional fee.