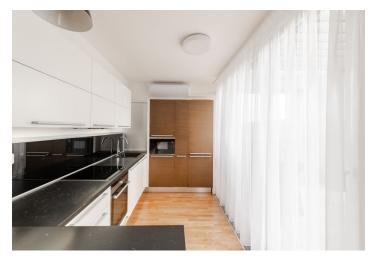

The interior features a living room with a fully fitted open plan kitchen and access to the **terrace**, 3 bedrooms with French windows and built-in storage, a bathroom with a bathtub and toilet, a storage/utility room, a guest toilet, and an entrance hall with built-in wardrobes.

Hardwood floors, tiles, security entry door, outdside electric blinds on all windows, air-condition in the living room, washing machine, dryer, dishwasher, induction cooktop, microwave oven, TV, cellar. No elevator. A garage parking space is included, a second space is available at an additional fee.