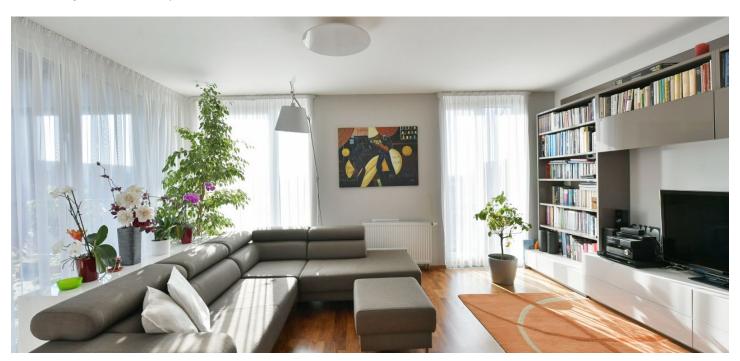

The interior features a living room with a fully fitted open plan kitchen and access to the **terrace**, 3 bedrooms with French windows and built-in storage, a bathroom with a bathtub and toilet, a storage/utility room, a guest toilet, and an entrance hall with built-in wardrobes.

Hardwood floors, tiles, security entry door, outdside electric blinds on all windows, air-condition in the living room, washing machine, dryer, dishwasher, induction cooktop, microwave oven, TV, cellar. No elevator. A garage parking space is included, a second space is available at an additional fee.