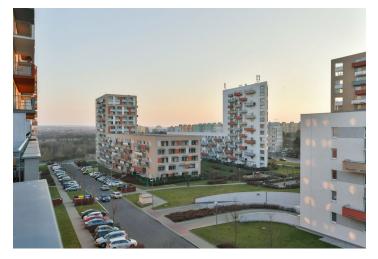

\* Area of the unit according to the Civil Code. The area consists of the sum total area of the entire unit bounded by perimeter walls.

This apartment with a balcony and two loggias is situated on the top floor of an apartment building that is part of the Javorová čtvrť residential complex in Horní Počernice, near the Hostivař forest park.

There are shops, including a supermarket, in the immediate vicinity of the complex, as well as a restaurant or a pharmacy. Transport connections are provided by buses; you can take a direct line to the center to the Florenc subway transfer station, or in a short time to the Horní Měcholupy Railway Station. You can quickly connect to the Prague Ring Road and the D1 highway by car. The Hostivář forest park with a beach, children's playgrounds, and hiking and cycling trails is nearby.