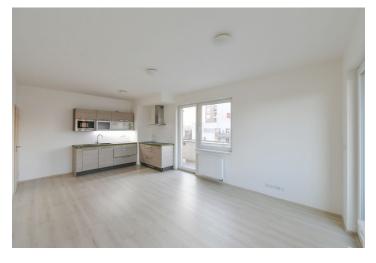

The area of the apartment on the 4th floor is divided into a living room with a kitchen and access to a balcony and a loggia, a bedroom with a second loggia, a bathroom (with a bathtub and connection for a washing machine), a separate toilet, and an entrance hall.

The floors are wooden floating (light oak), the windows are plastic with double glazing, and the interior doors are veneered. Facilities include a kitchen unit with built-in appliances (except for the refrigerator) and a large built-in wardrobe in the hallway. Central heating. The energy-efficient building with an elevator was built in 2016; the apartment comes with a cellar and a garage parking space.