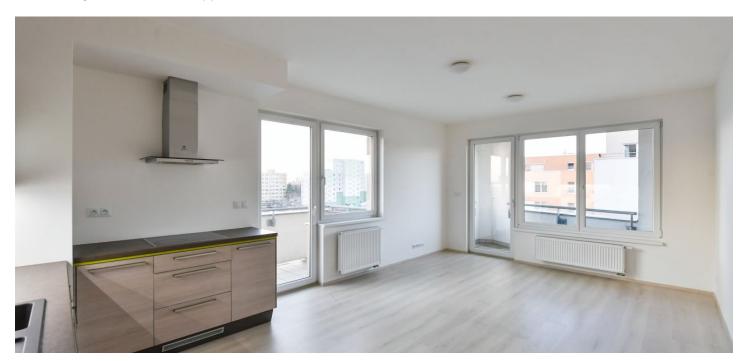

The area of the apartment on the 4th floor is divided into a living room with a kitchen and access to a balcony and a loggia, a bedroom with a second loggia, a bathroom (with a bathtub and connection for a washing machine), a separate toilet, and an entrance hall.

The floors are wooden floating (light oak), the windows are plastic with double glazing, and the interior doors are veneered. Facilities include a kitchen unit with built-in appliances (except for the refrigerator) and a large built-in wardrobe in the hallway. Central heating. The energy-efficient building with an elevator was built in 2016; the apartment comes with a cellar and a garage parking space.