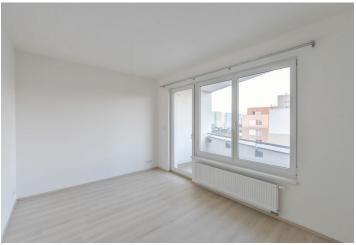

The area of the apartment on the 4th floor is divided into a living room with a kitchen and access to a balcony and a loggia, a bedroom with a second loggia, a bathroom (with a bathtub and connection for a washing machine), a separate toilet, and an entrance hall.

The floors are wooden floating (light oak), the windows are plastic with double glazing, and the interior doors are veneered. Facilities include a kitchen unit with built-in appliances (except for the refrigerator) and a large built-in wardrobe in the hallway. Central heating. The energy-efficient building with an elevator was built in 2016; the apartment comes with a cellar and a garage parking space.