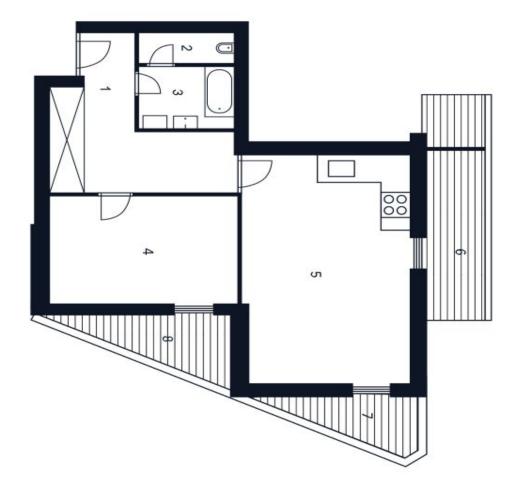

The area of the apartment on the 4th floor is divided into a living room with a kitchen and access to a balcony and a loggia, a bedroom with a second loggia, a bathroom (with a bathtub and connection for a washing machine), a separate toilet, and an entrance hall.

Floor area 60.4 m<sup>2</sup>, balcony 6.8 m<sup>2</sup>, loggias 4.4 m<sup>2</sup> and 3.8 m<sup>2</sup>.

## Apartment One-bedroom (2+kk)

60.4 m², Prague 10, Horní Měcholupy, Modenská

1 Chodba
2 WC
3 Koupelna
4 Pokoj
5 Kuchyň + Pokoj
6 Balkon
7 Lodžie
8 Lodžie

Modenská