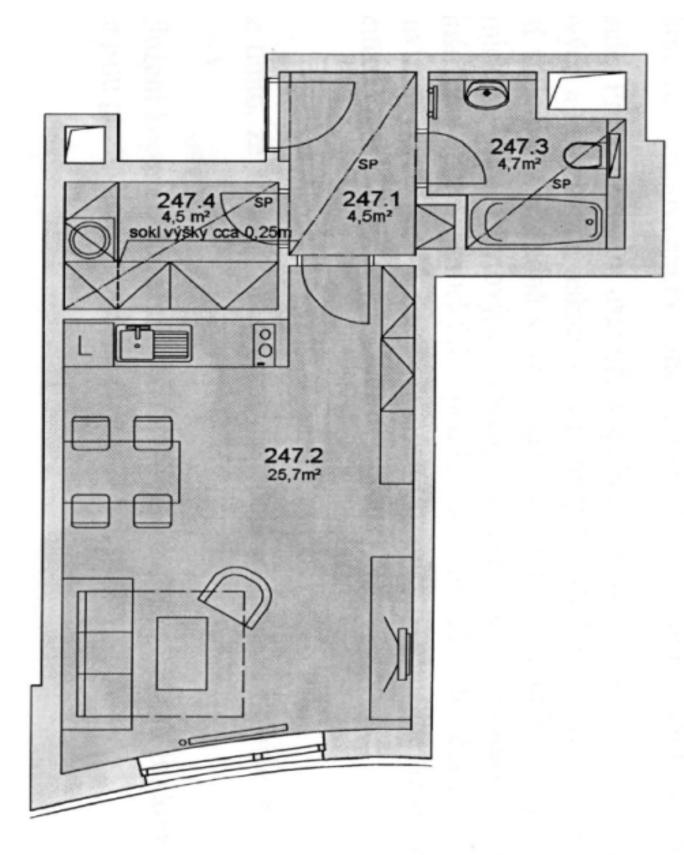

The apartment area is divided into a spacious living room with a kitchen, a bathroom (with a bathtub, toilet, sink, and heated towel rail), a foyer, and a closet with a connection for a washing machine.

Floor area 39.2 m², cellar 2.3 m².

Svoboda & Williams s.r.o. info@svoboda-williams.com www.svoboda-williams.com **Prague** +420 257 328 281 +420 724 551 238

Brno +420 543 250 711 +420 724 551 238 **Bratislava** +421 948 939 938 **PDF created** 12. 03. 2025, 16:41