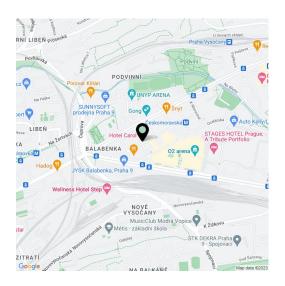

\* Area of the unit according to the Civil Code. The area consists of the sum total area of the entire unit bounded by perimeter walls.

This simple and efficiently designed one-room apartment is on the 3rd floor of a modern residential building with an elevator and a landscaped garden. The architecturally successful building stands in close proximity to the Galerie Harfa shopping center, a few steps from a metro station and tram stop.

The area is easily accessible by metro and tram; it is only a few minutes' drive from **the center of Prague**. A large shopping center, multifunctional O2 arena and O2 universum operate in the immediate vicinity, and there is also a **theater** or an **outdoor sports field** nearby, and you can quickly connect to the **safe bike path along Rokytka Stream**.