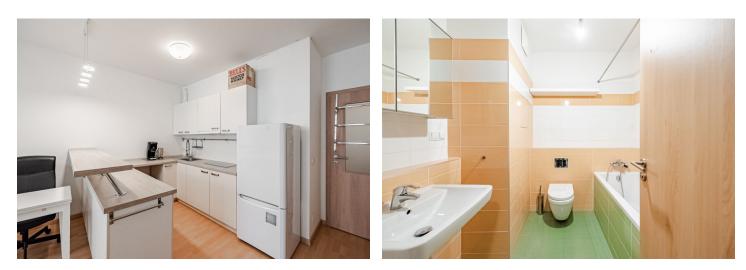

The apartment area is divided into a spacious living room with a kitchen, a bathroom (with a bathtub, toilet, sink, and heated towel rail), a foyer, and a closet with a connection for a washing machine.

Plenty of light flows through the wooden, double-glazed **large windows**, which can be shaded with interior blinds. The kitchen has basic equipment. The purchase price includes **a cellar and a garage parking space**, both accessible by elevator. **A shared landscaped garden** is available to the residents of the building.