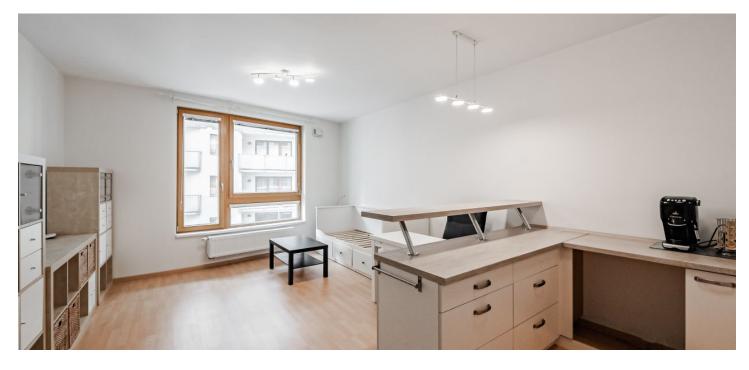

\* Area of the unit according to the Civil Code. The area consists of the sum total area of the entire unit bounded by perimeter walls.

This simple and efficiently designed one-room apartment is on the 3rd floor of a modern residential building with an elevator and a landscaped garden. The architecturally successful building stands in close proximity to the Galerie Harfa shopping center, a few steps from a metro station and tram stop.

The apartment area is divided into a spacious living room with a kitchen, a bathroom (with a bathtub, toilet, sink, and heated towel rail), a foyer, and a closet with a connection for a washing machine.

Plenty of light flows through the wooden, double-glazed **large windows**, which can be shaded with interior blinds. The kitchen has basic equipment. The purchase price includes **a cellar and a garage parking space**, both accessible by elevator. **A shared landscaped garden** is available to the residents of the building.