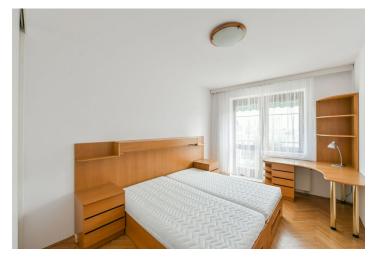

The apartment offers a living room with a fully fitted open plan kitchen and a breakfast bar, a bedroom with a built-in wardrobe and a **balcony** with views of an adjacent green park, a bathroom with a bathtub, a separate toilet, and an entrance hall with large built-in wardrobes.

**Oak parquet floors**, tiles, custom-made hardwood furniture, sofabed, blinds, awning, central heating, washing machine, dishwasher, microwave oven, TV, drying room and bike/pram storage room in the building.