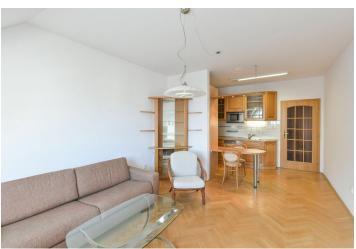

The apartment offers a living room with a fully fitted open plan kitchen and a breakfast bar, a bedroom with a built-in wardrobe and a **balcony** with views of an adjacent green park, a bathroom with a bathtub, a separate toilet, and an entrance hall with large built-in wardrobes.

**Oak parquet floors**, tiles, custom-made hardwood furniture, sofabed, blinds, awning, central heating, washing machine, dishwasher, microwave oven, TV, drying room and bike/pram storage room in the building.