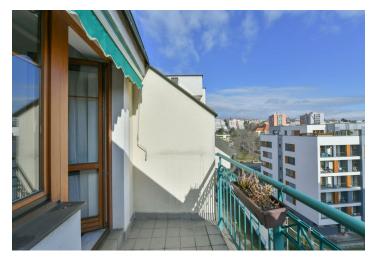

## **Apartment One-bedroom (2+kk)**

52 m², Prague 6, Břevnov, Slavníkova

| Total area       | 55 m²                                                                                                                                 |
|------------------|---------------------------------------------------------------------------------------------------------------------------------------|
| Floor area*      | 52 m²                                                                                                                                 |
| Balcony          | 3 m²                                                                                                                                  |
| Parking          | -                                                                                                                                     |
| Cellar           | -                                                                                                                                     |
| Service price    | Monthly deposit for services,<br>water, and heating CZK<br>4,500. Electricity is billed<br>separately - transferred to<br>the tenant. |
| PENB             | С                                                                                                                                     |
| Reference number | 101200                                                                                                                                |
| Available from   | Immediately                                                                                                                           |

The apartment offers a living room with a fully fitted open plan kitchen and a breakfast bar, a bedroom with a built-in wardrobe and a **balcony** with views of an adjacent green park, a bathroom with a bathtub, a separate toilet, and an entrance hall with large built-in wardrobes.