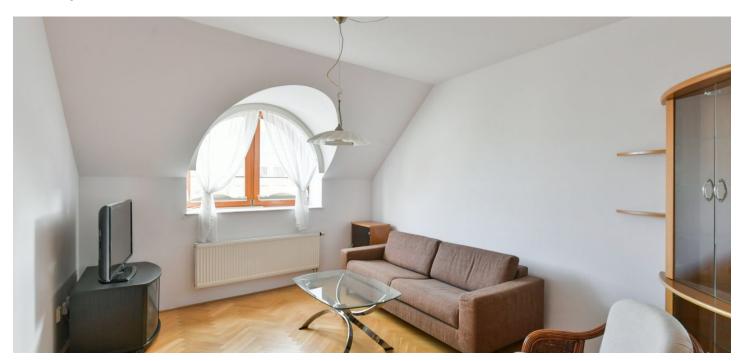

The apartment offers a living room with a fully fitted open plan kitchen and a breakfast bar, a bedroom with a built-in wardrobe and a **balcony** with views of an adjacent green park, a bathroom with a bathtub, a separate toilet, and an entrance hall with large built-in wardrobes.

**Oak parquet floors**, tiles, custom-made hardwood furniture, sofabed, blinds, awning, central heating, washing machine, dishwasher, microwave oven, TV, drying room and bike/pram storage room in the building.