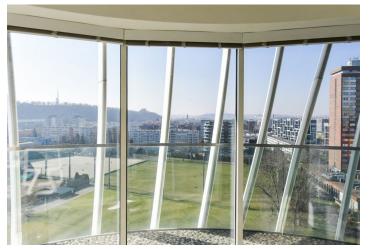

\* Area of the unit according to the Civil Code. The area consists of the sum total area of the entire unit bounded by perimeter walls.

This unique apartment, full of light, with a terrace, panoramic views of the city, 2 garage parking spaces, and an elevator that goes directly to the unit, is located in the unique Sun Tower high-rise building in the modern part of the Karlín district in close proximity to the city center.

Its more than 200 square meters of living space, currently used as an office, consists of an **open living space**, a kitchen with a dining area, 2 large bedrooms, 2 bathrooms, a hallway, and a spacious hall with elevator access. From all rooms you can enter **the wraparound terrace with views of the surrounding area**; the corridor has access to **a terrace suitable for grilling and relaxation.** 