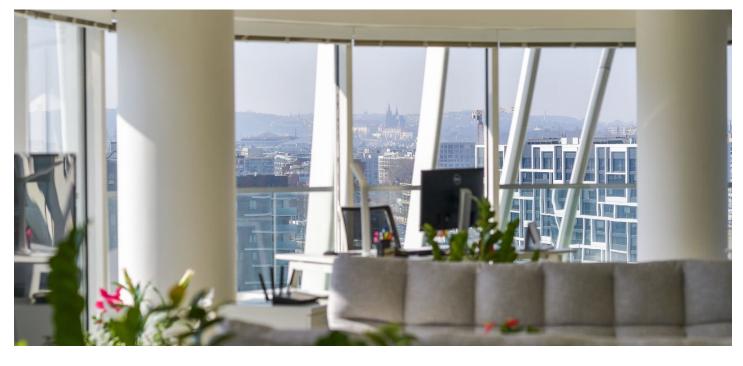

\* Area of the unit according to the Civil Code. The area consists of the sum total area of the entire unit bounded by perimeter walls.

This unique apartment, full of light, with a terrace, panoramic views of the city, 2 garage parking spaces, and an elevator that goes directly to the unit, is located in the unique Sun Tower high-rise building in the modern part of the Karlín district in close proximity to the city center.

Its more than 200 square meters of living space, currently used as an office, consists of an **open living space**, a kitchen with a dining area, 2 large bedrooms, 2 bathrooms, a hallway, and a spacious hall with elevator access. From all rooms you can enter **the wraparound terrace with views of the surrounding area**; the corridor has access to **a terrace suitable for grilling and relaxation.** 

The striking building, in which the **architect Bořek Šípek** also participated, was completed in 2011. There are 30 premium apartments spread out over 21 floors. Large-format windows can be shaded with **aluminum sunshades**. The apartment is air-conditioned, has a **videophone** and comes with **2 garage spaces** and a **cellar**. The building has a reception, round-the-clock security, and chip access; residents can use the **Finnish** and **infrared sauna**.