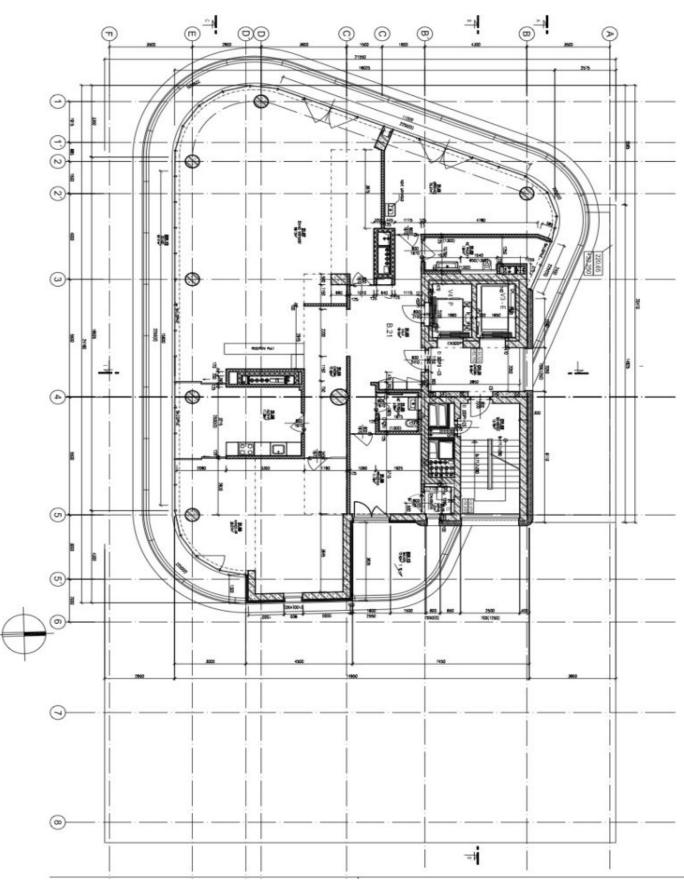

Its more than 200 square meters of living space, currently used as an office, consists of an **open living space**, a kitchen with a dining area, 2 large bedrooms, 2 bathrooms, a hallway, and a spacious hall with elevator access. From all rooms you can enter **the wraparound terrace with views of the surrounding area**; the corridor has access to **a terrace suitable for grilling and relaxation.** 

Floor area 236 m², wraparound terrace 44 m², terrace 39.9 m², balcony 12.6 m², cellar 1.5 m².

Svoboda & Williams s.r.o. info@svoboda-williams.com www.svoboda-williams.com Prague +420 257 328 281 +420 724 551 238 Brno +420 543 250 711 +420 724 551 238