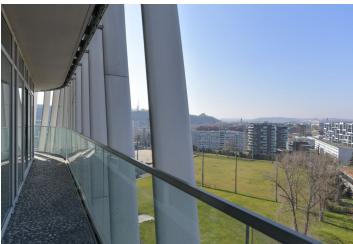

Its more than 200 square meters of living space, currently used as an office, consists of an **open living space**, a kitchen with a dining area, 2 large bedrooms, 2 bathrooms, a hallway, and a spacious hall with elevator access. From all rooms you can enter **the wraparound terrace with views of the surrounding area**; the corridor has access to **a terrace suitable for grilling and relaxation.** 

The building is conveniently located in a developing area near the city center. There are sports fields right next door—tennis courts or a driving range—and schools, shops, and other services are within easy reach; the large Krejcárek forest park is also nearby. Karlín also stands out for its number of cafes, bistros, and quality restaurants.