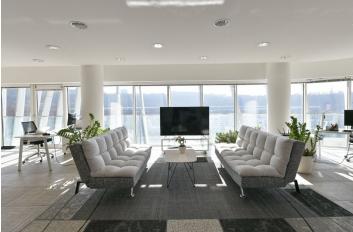

\* Area of the unit according to the Civil Code. The area consists of the sum total area of the entire unit bounded by perimeter walls.

This unique apartment, full of light, with a terrace, panoramic views of the city, 2 garage parking spaces, and an elevator that goes directly to the unit, is located in the unique Sun Tower high-rise building in the modern part of the Karlín district in close proximity to the city center.

Its more than 200 square meters of living space, currently used as an office, consists of an **open living space**, a kitchen with a dining area, 2 large bedrooms, 2 bathrooms, a hallway, and a spacious hall with elevator access. From all rooms you can enter **the wraparound terrace with views of the surrounding area**; the corridor has access to **a terrace suitable for grilling and relaxation.** 