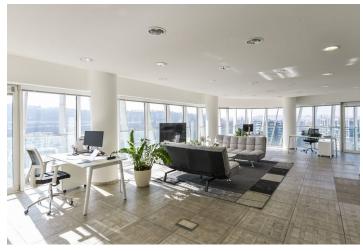

Its more than 200 square meters of living space, currently used as an office, consists of an **open living space**, a kitchen with a dining area, 2 large bedrooms, 2 bathrooms, a hallway, and a spacious hall with elevator access. From all rooms you can enter **the wraparound terrace with views of the surrounding area**; the corridor has access to **a terrace suitable for grilling and relaxation.** 

The striking building, in which the **architect Bořek Šípek** also participated, was completed in 2011. There are 30 premium apartments spread out over 21 floors. Large-format windows can be shaded with **aluminum sunshades**. The apartment is air-conditioned, has a **videophone** and comes with **2 garage spaces** and a **cellar**. The building has a reception, round-the-clock security, and chip access; residents can use the **Finnish** and **infrared sauna**.