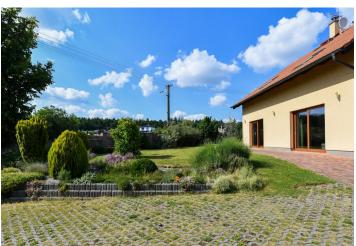

Sold

This cozy family house with a practical layout, a landscaped garden, and views of the nearby forest stands on a corner lot in a quiet village on the outskirts of Říčany. The place offers a beautiful natural environment as well as quick connections to Prague.

The ground floor consists of a living/dining room with access to the sunny southwest-facing garden, an adjoining kitchen, a walk-in wardrobe, a bathroom (with a shower), a storage room, and a spacious hall. The quiet zone on the first floor consists of 3 bedrooms, a separate toilet, and a large bathroom with a window (shower, corner bath, toilet, bidet, 2 sinks).

The house was completed in 2013. Facilities include plastic windows, a wooden roof, and **French sliding windows with aluminum frames** in the living room. The floors on the ground floor are made of **heated tiles**; floating laminate in the attic. The heat source (for radiators and underfloor heating) is a gas boiler; the living room has a **wood-burning fireplace**. The **double garage** provides convenient parking; you can also park on the paved area in front of the garage.