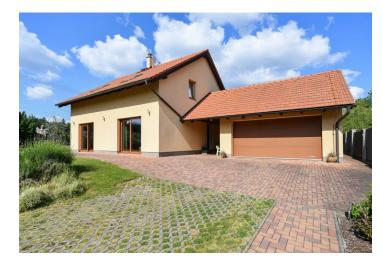

Sold

This cozy family house with a practical layout, a landscaped garden, and views of the nearby forest stands on a corner lot in a quiet village on the outskirts of Říčany. The place offers a beautiful natural environment as well as quick connections to Prague.

The house was completed in 2013. Facilities include plastic windows, a wooden roof, and **French sliding windows with aluminum frames** in the living room. The floors on the ground floor are made of **heated tiles**; floating laminate in the attic. The heat source (for radiators and underfloor heating) is a gas boiler; the living room has a **wood-burning fireplace**. The **double garage** provides convenient parking; you can also park on the paved area in front of the garage.