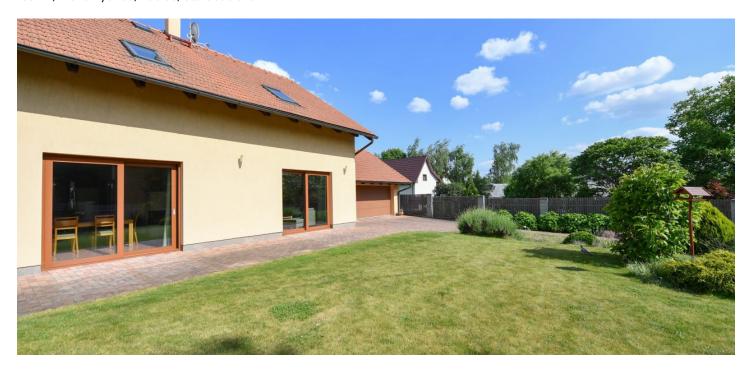

Sold

This cozy family house with a practical layout, a landscaped garden, and views of the nearby forest stands on a corner lot in a quiet village on the outskirts of Říčany. The place offers a beautiful natural environment as well as quick connections to Prague.

The ground floor consists of a living/dining room with access to the sunny southwest-facing garden, an adjoining kitchen, a walk-in wardrobe, a bathroom (with a shower), a storage room, and a spacious hall. The quiet zone on the first floor consists of 3 bedrooms, a separate toilet, and a large bathroom with a window (shower, corner bath, toilet, bidet, 2 sinks).

The house was completed in 2013. Facilities include plastic windows, a wooden roof, and **French sliding windows with aluminum frames** in the living room. The floors on the ground floor are made of **heated tiles**; floating laminate in the attic. The heat source (for radiators and underfloor heating) is a gas boiler; the living room has a **wood-burning fireplace**. The **double garage** provides convenient parking; you can also park on the paved area in front of the garage.