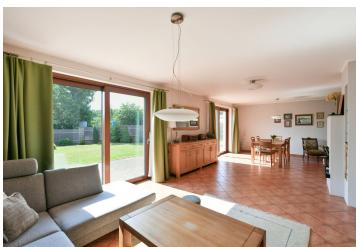

The ground floor consists of a living/dining room with access to the sunny southwest-facing garden, an adjoining kitchen, a walk-in wardrobe, a bathroom (with a shower), a storage room, and a spacious hall. The quiet zone on the first floor consists of 3 bedrooms, a separate toilet, and a large bathroom with a window (shower, corner bath, toilet, bidet, 2 sinks).

The house was completed in 2013. Facilities include plastic windows, a wooden roof, and **French sliding windows with aluminum frames** in the living room. The floors on the ground floor are made of **heated tiles**; floating laminate in the attic. The heat source (for radiators and underfloor heating) is a gas boiler; the living room has a **wood-burning fireplace**. The **double garage** provides convenient parking; you can also park on the paved area in front of the garage.