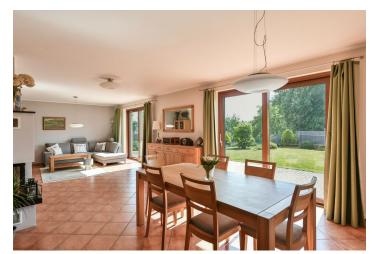

The ground floor consists of a living/dining room with access to the sunny southwest-facing garden, an adjoining kitchen, a walk-in wardrobe, a bathroom (with a shower), a storage room, and a spacious hall. The quiet zone on the first floor consists of 3 bedrooms, a separate toilet, and a large bathroom with a window (shower, corner bath, toilet, bidet, 2 sinks).

The house was completed in 2013. Facilities include plastic windows, a wooden roof, and **French sliding windows with aluminum frames** in the living room. The floors on the ground floor are made of **heated tiles**; floating laminate in the attic. The heat source (for radiators and underfloor heating) is a gas boiler; the living room has a **wood-burning fireplace**. The **double garage** provides convenient parking; you can also park on the paved area in front of the garage.