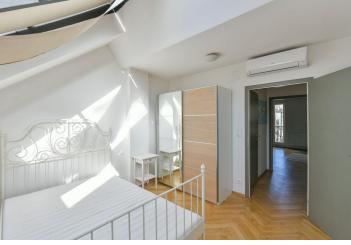

\* Size of the unit according to the Housing Act. The area consists of the sum total of the internal area of every room. This bright attic apartment with air-conditioning is set on the 4th floor of a corner historic apartment building with an elevator. An attractive location near Jiřího z Poděbrad Square with a park, 5 minutes by public transport from the city center.

The French windows in the living room face the courtyard; the **airconditioned** bedroom is illuminated by **a large attic window**. The rooms have refurbished wooden **parquet floors**, tiles in the bathrooms. Heating is by a gas boiler. The building is nicely maintained and has an elevator.