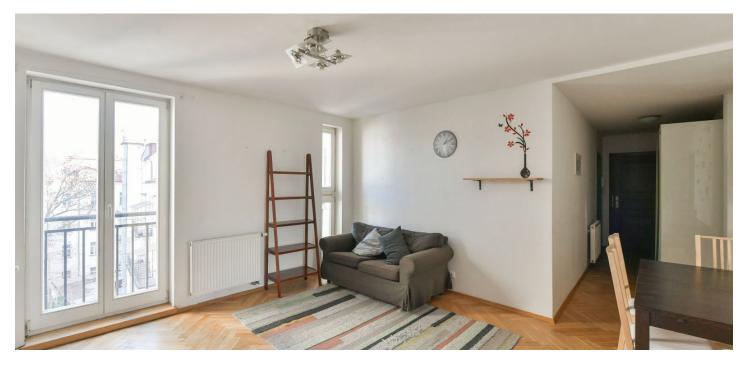

\* Size of the unit according to the Housing Act. The area consists of the sum total of the internal area of every room. This bright attic apartment with air-conditioning is set on the 4th floor of a corner historic apartment building with an elevator. An attractive location near Jiřího z Poděbrad Square with a park, 5 minutes by public transport from the city center.

The layout consists of a living room with a kitchen, a bedroom with an ensuite bathroom (with a shower and toilet), a second bathroom (bathtub, toilet, bidet, a connection for a washing machine), and an entrance hall.

The French windows in the living room face the courtyard; the **airconditioned** bedroom is illuminated by **a large attic window**. The rooms have refurbished wooden **parquet floors**, tiles in the bathrooms. Heating is by a gas boiler. The building is nicely maintained and has an elevator.