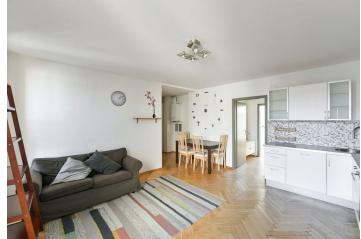

The layout consists of a living room with a kitchen, a bedroom with an ensuite bathroom (with a shower and toilet), a second bathroom (bathtub, toilet, bidet, a connection for a washing machine), and an entrance hall.

The French windows in the living room face the courtyard; the **airconditioned** bedroom is illuminated by **a large attic window**. The rooms have refurbished wooden **parquet floors**, tiles in the bathrooms. Heating is by a gas boiler. The building is nicely maintained and has an elevator.