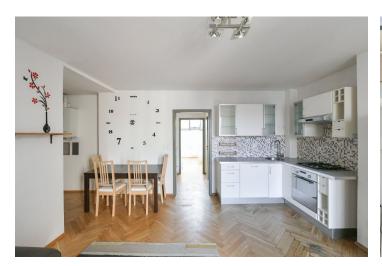

The layout consists of a living room with a kitchen, a bedroom with an ensuite bathroom (with a shower and toilet), a second bathroom (bathtub, toilet, bidet, a connection for a washing machine), and an entrance hall.

The French windows in the living room face the courtyard; the **airconditioned** bedroom is illuminated by **a large attic window**. The rooms have refurbished wooden **parquet floors**, tiles in the bathrooms. Heating is by a gas boiler. The building is nicely maintained and has an elevator.