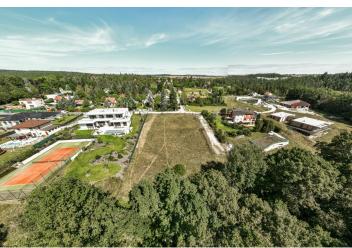

The peaceful location on the border of the **Křivoklátsko PLA** allows quick access to nature, but also to all necessary services. The center of Unhošť with a state and private kindergarten and elementary school, art school, sports fields, shops, restaurants, cafes, and medical services is about 5 minutes away by car or less than 10 minutes by bus from a nearby stop, and you can also drive to the airport in less than half an hour or connect to the Prague Ring Road. **Hiking and bike trails** lead through the beautiful wooded surroundings.