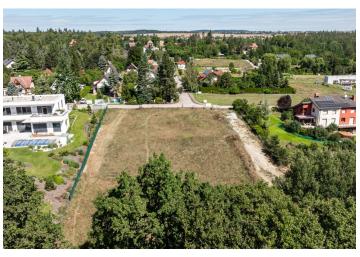

## € 353 245 I CZK 8 900 000

This sunny, 2,088 sq. m. plot of land is right next to a forest, in a residential area between the town of Unhošť and the village of Malé Kyšice. A pleasantly quiet place located near the Povodí Kačáku Nature Park and Křivoklátsko Nature Reserve near the western edge of Prague, which is easily accessible via the D6 highway.

The land is suitable for the construction of a family house; **utility networks** are on the border of the **south-facing**, slightly sloping plot. The **building coefficient** has an upper limit of **20**%. Access to it is via an illuminated asphalt road with a sidewalk. Its location right next to a forest guarantees future residents utmost **privacy** at home and in the garden.