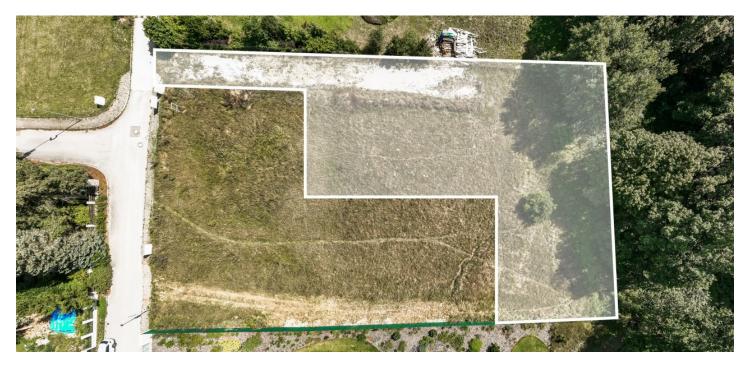

## € 353 245 I CZK 8 900 000

This sunny, 2,088 sq. m. plot of land is right next to a forest, in a residential area between the town of Unhošť and the village of Malé Kyšice. A pleasantly quiet place located near the Povodí Kačáku Nature Park and Křivoklátsko Nature Reserve near the western edge of Prague, which is easily accessible via the D6 highway.

The land is suitable for the construction of a family house; **utility networks** are on the border of the **south-facing**, slightly sloping plot. The **building coefficient** has an upper limit of **20**%. Access to it is via an illuminated asphalt road with a sidewalk. Its location right next to a forest guarantees future residents utmost **privacy** at home and in the garden.