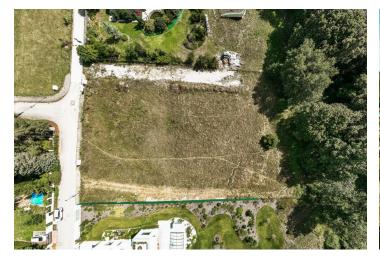

## € 353 245 I CZK 8 900 000

This sunny, 2,088 sq. m. plot of land is right next to a forest, in a residential area between the town of Unhošť and the village of Malé Kyšice. A pleasantly quiet place located near the Povodí Kačáku Nature Park and Křivoklátsko Nature Reserve near the western edge of Prague, which is easily accessible via the D6 highway.

The land is suitable for the construction of a family house; **utility networks** are on the border of the **south-facing**, slightly sloping plot. The **building coefficient** has an upper limit of **20**%. Access to it is via an illuminated asphalt road with a sidewalk. Its location right next to a forest guarantees future residents utmost **privacy** at home and in the garden.