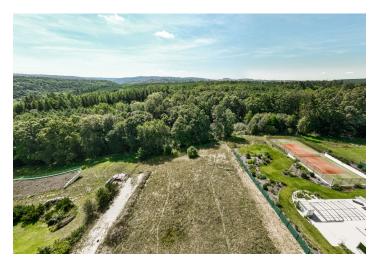

The peaceful location on the border of the **Křivoklátsko PLA** allows quick access to nature, but also to all necessary services. The center of Unhošť with a state and private kindergarten and elementary school, art school, sports fields, shops, restaurants, cafes, and medical services is about 5 minutes away by car or less than 10 minutes by bus from a nearby stop, and you can also drive to the airport in less than half an hour or connect to the Prague Ring Road. **Hiking and bike trails** lead through the beautiful wooded surroundings.