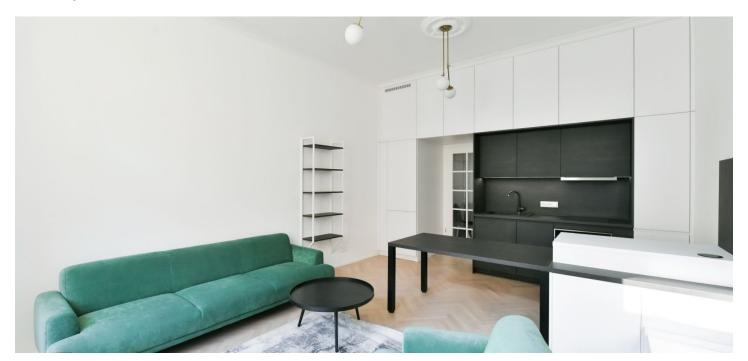

The apartment has a living room with a fully equipped kitchen, 2 bedrooms facing the courtyard (one with access to the balcony), a bathroom with a shower, a separate toilet, a utility room, and an entrance hall.

Wooden floors and tiles, underfloor heating throughout, electric boiler, induction hob, dishwasher, curtains, large cellar.