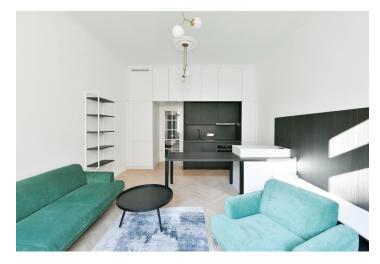

The apartment has a living room with a fully equipped kitchen, 2 bedrooms facing the courtyard (one with access to the balcony), a bathroom with a shower, a separate toilet, a utility room, and an entrance hall.

Wooden floors and tiles, underfloor heating throughout, electric boiler, induction hob, dishwasher, curtains, large cellar.