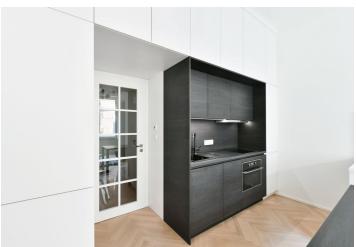

The apartment has a living room with a fully equipped kitchen, 2 bedrooms facing the courtyard (one with access to the balcony), a bathroom with a shower, a separate toilet, a utility room, and an entrance hall.

Wooden floors and tiles, underfloor heating throughout, electric boiler, induction hob, dishwasher, curtains, large cellar.