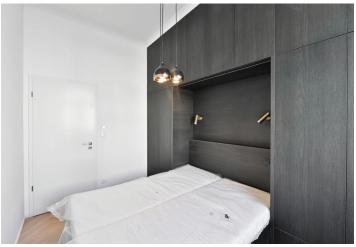

The apartment has a living room with a fully equipped kitchen, 2 bedrooms facing the courtyard (one with access to the balcony), a bathroom with a shower, a separate toilet, a utility room, and an entrance hall.

Wooden floors and tiles, underfloor heating throughout, electric boiler, induction hob, dishwasher, curtains, large cellar.