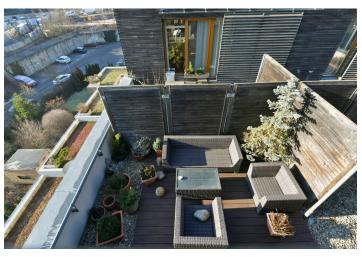

## Rented

This furnished maisonette apartment with a terrace is located on the 3rd floor of the Arboreum project in Prague 5 Košíře, a quiet neighborhood located near the Vidoule natural monument and the Cibulka forest park. This pleasant area is located right next to a nature park. A kindergarten and primary school, a grocery store, and a tennis center is a short distance from the building, other services are a few minutes' drive away, and it takes about 10 minutes by bus from a nearby stop to get to the Anděl Shopping Center.

On the lower level, the apartment offers a living room with a fireplace, a kitchenette, and access to the terrace, a utility room with a washer and dryer, a toilet, and an entrance hall with built-in wardrobes. On the upper floor is an open gallery, 2 bedrooms, and a bathroom with a bathtub, toilet, and bidet.

Wooden parquet floors, carpets, central heating, security doors. Over-sized cellar, Siemens kitchen appliances, dishwasher, microwave oven, electric hob. Garage parking included in the rent. Available from April 2023.