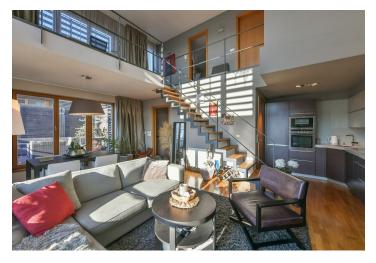

On the lower level, the apartment offers a living room with a fireplace, a kitchenette, and access to the terrace, a utility room with a washer and dryer, a toilet, and an entrance hall with built-in wardrobes. On the upper floor is an open gallery, 2 bedrooms, and a bathroom with a bathtub, toilet, and bidet.