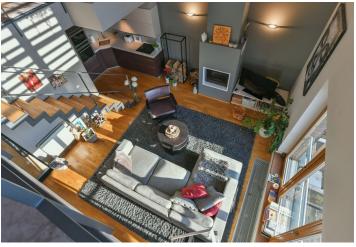

On the lower level, the apartment offers a living room with a fireplace, a kitchenette, and access to the terrace, a utility room with a washer and dryer, a toilet, and an entrance hall with built-in wardrobes. On the upper floor is an open gallery, 2 bedrooms, and a bathroom with a bathtub, toilet, and bidet.