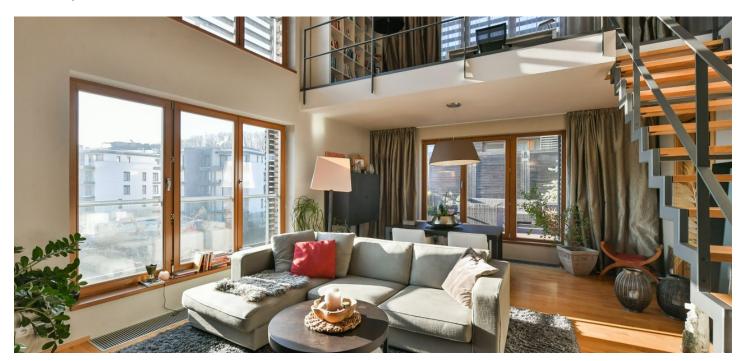

## Rented

This furnished maisonette apartment with a terrace is located on the 3rd floor of the Arboreum project in Prague 5 Košíře, a quiet neighborhood located near the Vidoule natural monument and the Cibulka forest park. This pleasant area is located right next to a nature park. A kindergarten and primary school, a grocery store, and a tennis center is a short distance from the building, other services are a few minutes' drive away, and it takes about 10 minutes by bus from a nearby stop to get to the Anděl Shopping Center.

On the lower level, the apartment offers a living room with a fireplace, a kitchenette, and access to the terrace, a utility room with a washer and dryer, a toilet, and an entrance hall with built-in wardrobes. On the upper floor is an open gallery, 2 bedrooms, and a bathroom with a bathtub, toilet, and bidet.

Wooden parquet floors, carpets, central heating, security doors. Over-sized cellar, Siemens kitchen appliances, dishwasher, microwave oven, electric hob. Garage parking included in the rent. Available from April 2023.