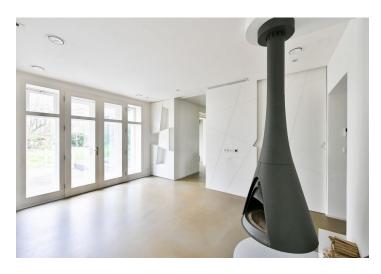

Malvazinkv.

Sold

The ground floor consists of a living room connected to a **garden terrace**, an adjacent kitchen, a dining room with access to the **terrace**, a study separated by a sliding door, **a dressing room**, a separate toilet, and an entrance hall. On the 1st floor is a master bedroom with a bathroom (bathtub, shower, bidet, toilet), another 2 bedrooms, and a central bathroom (shower, bidet, toilet). The 2nd floor contains a separate **1-bedroom attic apartment and a study** with access to a **roof terrace with beautiful views**. The basement contains a large **game room/gym**, a bathroom, a shower, a toilet, a small kitchen, and a utility room. There is a "dry foot" entrance to the **garage** from the basement and the entrance hall on the ground floor.

The house has been completely renovated, and has an elevator, airconditioning, hardwooden floors, poured floors, high-quality tiles, built-in furniture and custom-made storage space, electrically controlled window blinds, and an alarm. The kitchen is fully equipped with built-in appliances, and the living room has a designer wood-burning fireplace. There is a double garage and a second garage for a small car or motorbike.