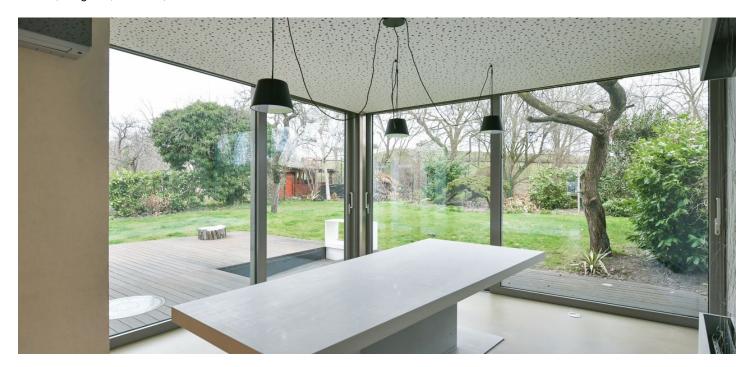

Malvazinkv.

Sold

The ground floor consists of a living room connected to a **garden terrace**, an adjacent kitchen, a dining room with access to the **terrace**, a study separated by a sliding door, **a dressing room**, a separate toilet, and an entrance hall. On the 1st floor is a master bedroom with a bathroom (bathtub, shower, bidet, toilet), another 2 bedrooms, and a central bathroom (shower, bidet, toilet). The 2nd floor contains a separate **1-bedroom attic apartment and a study** with access to a **roof terrace with beautiful views**. The basement contains a large **game room/gym**, a bathroom, a shower, a toilet, a small kitchen, and a utility room. There is a "dry foot" entrance to the **garage** from the basement and the entrance hall on the ground floor.

The house has been completely renovated, and has an elevator, airconditioning, hardwooden floors, poured floors, high-quality tiles, built-in furniture and custom-made storage space, electrically controlled window blinds, and an alarm. The kitchen is fully equipped with built-in appliances, and the living room has a designer wood-burning fireplace. There is a double garage and a second garage for a small car or motorbike.