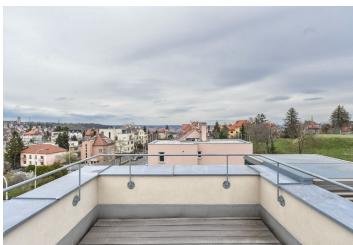

Malvazinkv.

Sold

The ground floor consists of a living room connected to a **garden terrace**, an adjacent kitchen, a dining room with access to the **terrace**, a study separated by a sliding door, **a dressing room**, a separate toilet, and an entrance hall. On the 1st floor is a master bedroom with a bathroom (bathtub, shower, bidet, toilet), another 2 bedrooms, and a central bathroom (shower, bidet, toilet). The 2nd floor contains a separate **1-bedroom attic apartment and a study** with access to a **roof terrace with beautiful views**. The basement contains a large **game room/gym**, a bathroom, a shower, a toilet, a small kitchen, and a utility room. There is a "dry foot" entrance to the **garage** from the basement and the entrance hall on the ground floor.