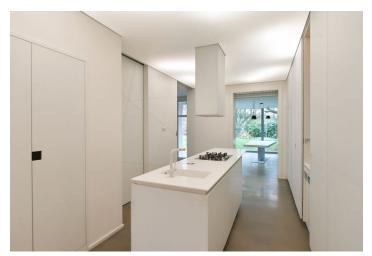

Malvazinkv.

Sold

The ground floor consists of a living room connected to a **garden terrace**, an adjacent kitchen, a dining room with access to the **terrace**, a study separated by a sliding door, **a dressing room**, a separate toilet, and an entrance hall. On the 1st floor is a master bedroom with a bathroom (bathtub, shower, bidet, toilet), another 2 bedrooms, and a central bathroom (shower, bidet, toilet). The 2nd floor contains a separate **1-bedroom attic apartment and a study** with access to a **roof terrace with beautiful views**. The basement contains a large **game room/gym**, a bathroom, a shower, a toilet, a small kitchen, and a utility room. There is a "dry foot" entrance to the **garage** from the basement and the entrance hall on the ground floor.

The house has been completely renovated, and has an elevator, airconditioning, hardwooden floors, poured floors, high-quality tiles, built-in furniture and custom-made storage space, electrically controlled window blinds, and an alarm. The kitchen is fully equipped with built-in appliances, and the living room has a designer wood-burning fireplace. There is a double garage and a second garage for a small car or motorbike.