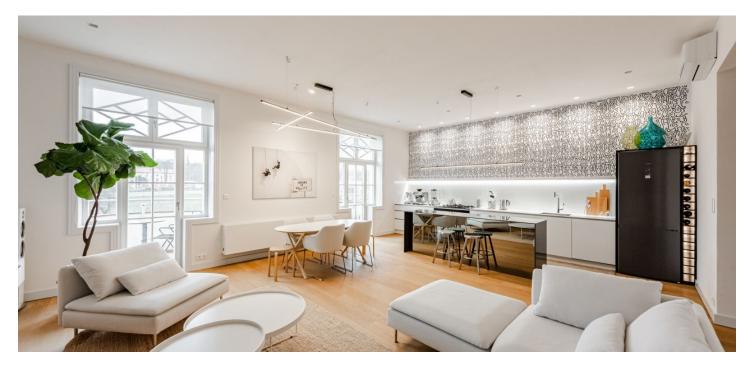

The current layout of the apartment offers a living room with an open plan kitchen, dining room, and **two balconies**, a bedroom with a **separate work area**, a bathroom, a separate toilet, an entrance hall, and a **walk-in wardrobe**. The sunny balconies in the living room provide **postcard views of the Hradčany panorama**; the bedroom faces a **quiet green courtyard**. By building a partition in the **48 sq. m. living room**, this current 1-bedroom apartment can be transformed into a **2-bedroom layout**.

Its sensitive reconstruction according to the designs of a **renowned architectural studio** was completed in 2020. The goal of the modifications was to **harmonize historical elements with modern ones** and ensure a **high standard** while preserving the **original atmosphere**. The floors are threelayer **wooden**, the living room has an **air conditioning unit**, the windows and balcony doors are faithful replicas of the original ones, including unusual paneling, the bathroom is equipped with high-quality sanitary ware, the subtle kitchen is equipped with brand-name appliances that don't detract from the elegant appearance of the living space. The interior also stands out with plenty of storage space; the unit also comes with **a large cellar**. The purchase price includes the **designer furniture** shown in the photographs, apart from the dining table and chairs that will be different.