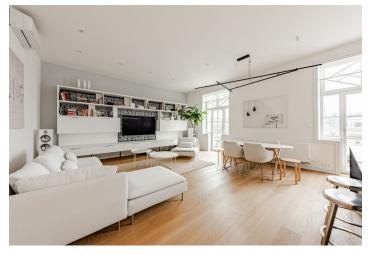

The current layout of the apartment offers a living room with an open plan kitchen, dining room, and **two balconies**, a bedroom with a **separate work area**, a bathroom, a separate toilet, an entrance hall, and a **walk-in wardrobe**. The sunny balconies in the living room provide **postcard views of the Hradčany panorama**; the bedroom faces a **quiet green courtyard**. By building a partition in the **48 sq. m. living room**, this current 1-bedroom apartment can be transformed into a **2-bedroom layout**.

Its sensitive reconstruction according to the designs of a **renowned architectural studio** was completed in 2020. The goal of the modifications was to **harmonize historical elements with modern ones** and ensure a **high standard** while preserving the **original atmosphere**. The floors are threelayer **wooden**, the living room has an **air conditioning unit**, the windows and balcony doors are faithful replicas of the original ones, including unusual paneling, the bathroom is equipped with high-quality sanitary ware, the subtle kitchen is equipped with brand-name appliances that don't detract from the elegant appearance of the living space. The interior also stands out with plenty of storage space; the unit also comes with **a large cellar**. The purchase price includes the **designer furniture** shown in the photographs, apart from the dining table and chairs that will be different.