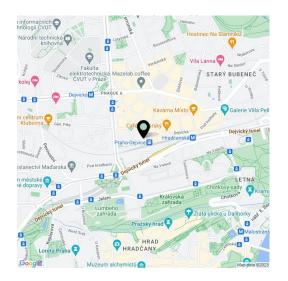

The building stands on a side street with a **landscaped park**. Popular cafes, but also shops, restaurants, a post office, and other services are within a short walking distance. Excellent access to public transport is ensured by the nearby tram and bus stops, the Dejvická and Hradčanská metro stations, or a railway station, which in the future will also be a stop on the **high-speed train line to the airport**. By car, you can connect to a tunnel complex in no time. It is possible to reach the gardens of the Prague Castle, Stromovka or Letenské Sady parks in just a short walk.