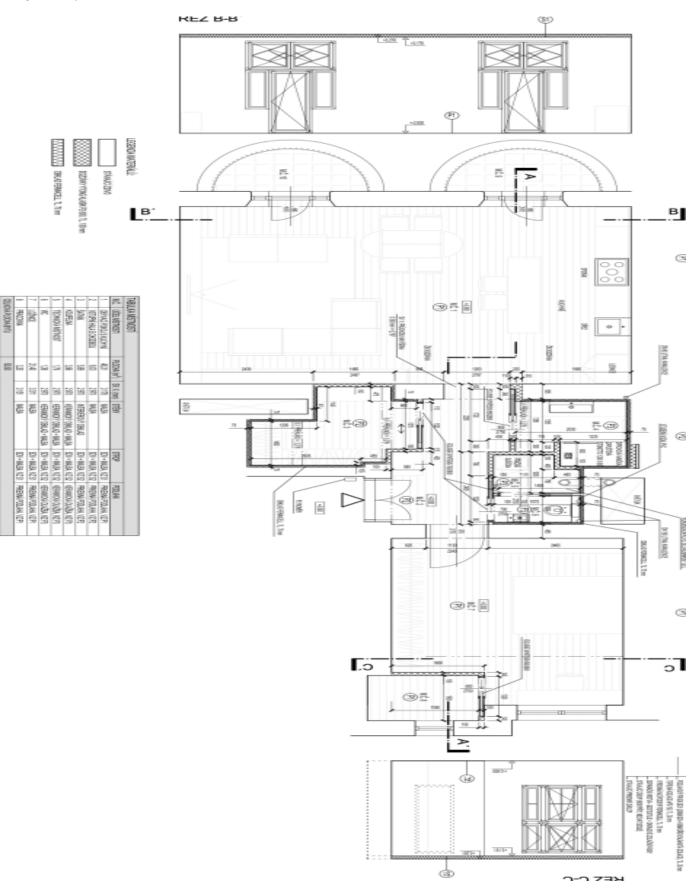

The current layout of the apartment offers a living room with an open plan kitchen, dining room, and **two balconies**, a bedroom with a **separate work area**, a bathroom, a separate toilet, an entrance hall, and a **walk-in wardrobe**. The sunny balconies in the living room provide **postcard views of the Hradčany panorama**; the bedroom faces a **quiet green courtyard**. By building a partition in the **48 sq. m. living room**, this current 1-bedroom apartment can be transformed into a **2-bedroom layout**.

Floor area 94 m², balconies 5 m², cellar 10.2 m².

Svoboda & Williams s.r.o. info@svoboda-williams.com www.svoboda-williams.com Prague +420 257 328 281 +420 724 551 238

**Bratislava** +421 948 939 938 **PDF created** 13. 03. 2025, 14:22