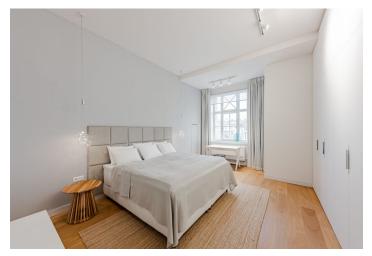

The current layout of the apartment offers a living room with an open plan kitchen, dining room, and **two balconies**, a bedroom with a **separate work area**, a bathroom, a separate toilet, an entrance hall, and a **walk-in wardrobe**. The sunny balconies in the living room provide **postcard views of the Hradčany panorama**; the bedroom faces a **quiet green courtyard**. By building a partition in the **48 sq. m. living room**, this current 1-bedroom apartment can be transformed into a **2-bedroom layout**.

Its sensitive reconstruction according to the designs of a **renowned architectural studio** was completed in 2020. The goal of the modifications was to **harmonize historical elements with modern ones** and ensure a **high standard** while preserving the **original atmosphere**. The floors are threelayer **wooden**, the living room has an **air conditioning unit**, the windows and balcony doors are faithful replicas of the original ones, including unusual paneling, the bathroom is equipped with high-quality sanitary ware, the subtle kitchen is equipped with brand-name appliances that don't detract from the elegant appearance of the living space. The interior also stands out with plenty of storage space; the unit also comes with **a large cellar**. The purchase price includes the **designer furniture** shown in the photographs, apart from the dining table and chairs that will be different.