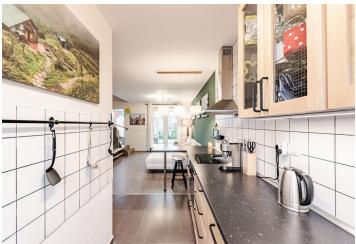

The ground floor features a living room with a fully fitted open plan kitchen and access to the covered **terrace** and **garden**, a toilet, and an entrance hall. The first floor offers a bedroom with a fitted **walk-in closet**, a bathroom with a bathtub and toilet, and a fitted **dressing room**. The second floor includes the master bedroom.