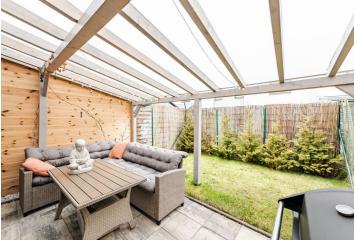

The ground floor features a living room with a fully fitted open plan kitchen and access to the covered **terrace** and **garden**, a toilet, and an entrance hall. The first floor offers a bedroom with a fitted **walk-in closet**, a bathroom with a bathtub and toilet, and a fitted **dressing room**. The second floor includes the master bedroom.

**Air-conditioning** on the ground floor, laminate floors, tiles, built-in wardrobe, electric underfloor heating, washing machine, dishwasher, garden furniture. A **parking** space on the plot in front of the house is available. Available from May 1st, 2023.