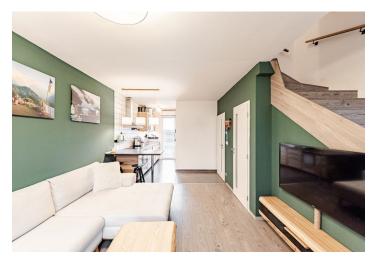

The ground floor features a living room with a fully fitted open plan kitchen and access to the covered **terrace** and **garden**, a toilet, and an entrance hall. The first floor offers a bedroom with a fitted **walk-in closet**, a bathroom with a bathtub and toilet, and a fitted **dressing room**. The second floor includes the master bedroom.

**Air-conditioning** on the ground floor, laminate floors, tiles, built-in wardrobe, electric underfloor heating, washing machine, dishwasher, garden furniture. A **parking** space on the plot in front of the house is available. Available from May 1st, 2023.