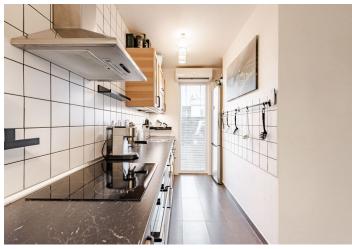

The ground floor features a living room with a fully fitted open plan kitchen and access to the covered **terrace** and **garden**, a toilet, and an entrance hall. The first floor offers a bedroom with a fitted **walk-in closet**, a bathroom with a bathtub and toilet, and a fitted **dressing room**. The second floor includes the master bedroom.