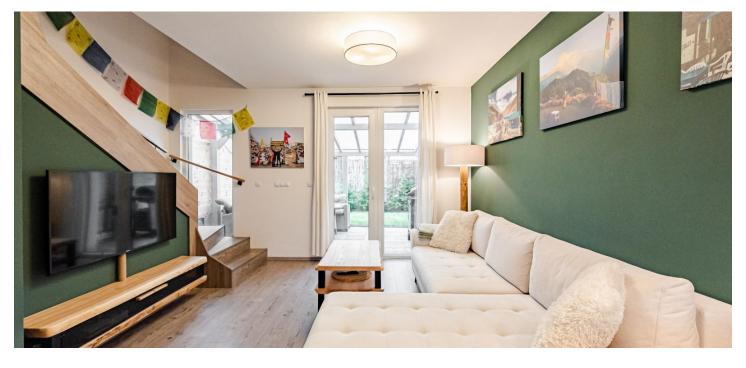

The ground floor features a living room with a fully fitted open plan kitchen and access to the covered **terrace** and **garden**, a toilet, and an entrance hall. The first floor offers a bedroom with a fitted **walk-in closet**, a bathroom with a bathtub and toilet, and a fitted **dressing room**. The second floor includes the master bedroom.

**Air-conditioning** on the ground floor, laminate floors, tiles, built-in wardrobe, electric underfloor heating, washing machine, dishwasher, garden furniture. A **parking** space on the plot in front of the house is available. Available from May 1st, 2023.