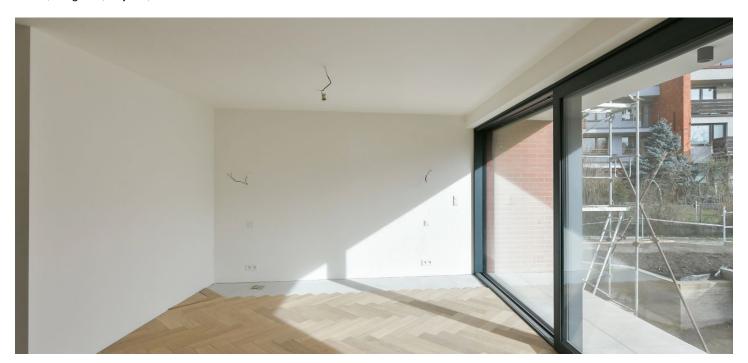

The ground floor includes a living room with a fully fitted open plan kitchen and access to the terrace/garden, a utility room, a toilet, and an entrance hall with garage access. The upper floor offers a master bedroom with an en-suite bathroom (walk-in shower, toilet), two bedrooms with a shared balcony, and a family bathroom (bathtub, toilet).

Hardwood floors, tiles, wooden staircase, built-in wardrobes in the halls, two light tunnels, automatic exterior blinds, heat pump, underfloor heating throughout, dishwasher, induction cooktop, combination oven, automatic irrigation. A garage and a parking space on the plot are available. Photos were taken from the house next door.