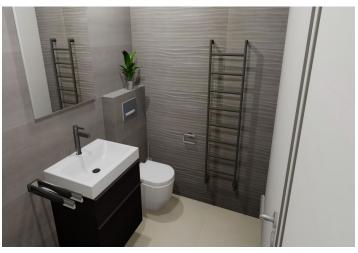

The ground floor includes a living room with a fully fitted open plan kitchen and access to the terrace/garden, a utility room, a toilet, and an entrance hall with garage access. The upper floor offers a master bedroom with an en-suite bathroom (walk-in shower, toilet), two bedrooms with a shared balcony, and a family bathroom (bathtub, toilet).

Hardwood floors, tiles, wooden staircase, built-in wardrobes in the halls, two light tunnels, automatic exterior blinds, heat pump, underfloor heating throughout, dishwasher, induction cooktop, combination oven, automatic irrigation. A garage and a parking space on the plot are available. Photos were taken from the house next door.