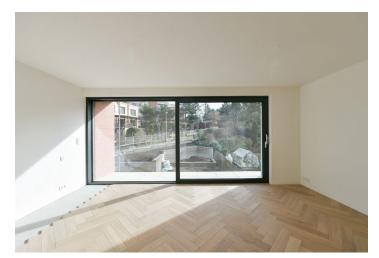

The ground floor includes a living room with a fully fitted open plan kitchen and access to the terrace/garden, a utility room, a toilet, and an entrance hall with garage access. The upper floor offers a master bedroom with an en-suite bathroom (walk-in shower, toilet), two bedrooms with a shared balcony, and a family bathroom (bathtub, toilet).

Hardwood floors, tiles, wooden staircase, built-in wardrobes in the halls, two light tunnels, automatic exterior blinds, heat pump, underfloor heating throughout, dishwasher, induction cooktop, combination oven, automatic irrigation. A garage and a parking space on the plot are available. Photos were taken from the house next door.