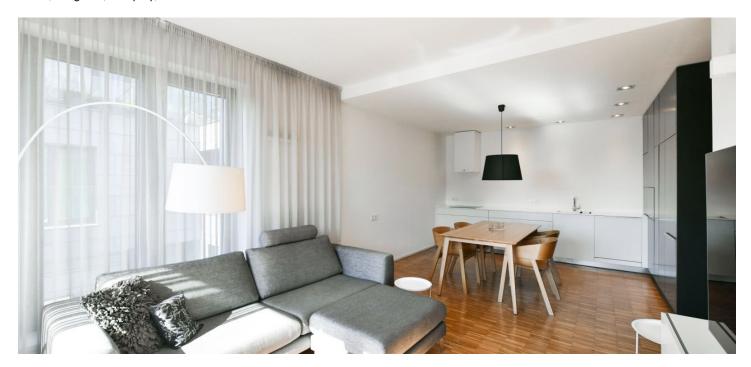

The interior features a living room with a fully fitted open plan kitchen and dining area, two bedrooms (one with a fitted walk-in closet), a shower bathroom, a separate toilet, and an entrance hall with built-in wardrobes. The **enclosed balcony** is accessible from the living room and one bedroom.

Hardwood floors, tiles, floor-to-ceiling windows, automatic exterior blinds, washer, dryer, Siemens appliances, dishwasher, induction cooktop, Siemens and Bosh appliances, cellar, camera system. A garage parking space is included.