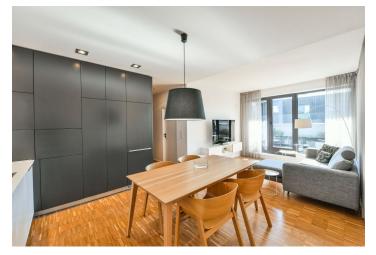

The interior features a living room with a fully fitted open plan kitchen and dining area, two bedrooms (one with a fitted walk-in closet), a shower bathroom, a separate toilet, and an entrance hall with built-in wardrobes. The **enclosed balcony** is accessible from the living room and one bedroom.

Hardwood floors, tiles, floor-to-ceiling windows, automatic exterior blinds, washer, dryer, Siemens appliances, dishwasher, induction cooktop, Siemens and Bosh appliances, cellar, camera system. A garage parking space is included.