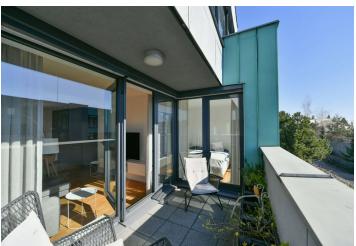

\* Size of the unit according to the Housing Act. The area consists of the sum total of the internal area of every room.

Benefiting from a south-facing enclosed balcony and quiet green surroundings, this fully furnished apartment is set on the 1st floor of a modern gated residence with a 24/7 reception, security, and underground parking. Located right on the edge of the Ďáblický Háj Forest, convenient to the D8 highway (Teplice and Mladá Boleslav exits), sports facilities, and shopping (Letňany, Čakovice). A three min. walk to a bus stop, and ride to the Ládví metro station.

The interior features a living room with a fully fitted open plan kitchen and dining area, two bedrooms (one with a fitted walk-in closet), a shower bathroom, a separate toilet, and an entrance hall with built-in wardrobes. The **enclosed balcony** is accessible from the living room and one bedroom.