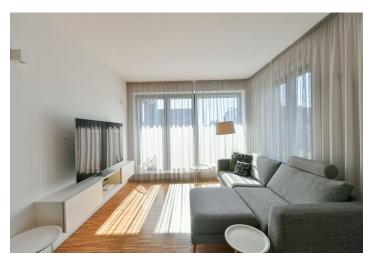

The interior features a living room with a fully fitted open plan kitchen and dining area, two bedrooms (one with a fitted walk-in closet), a shower bathroom, a separate toilet, and an entrance hall with built-in wardrobes. The **enclosed balcony** is accessible from the living room and one bedroom.

Hardwood floors, tiles, floor-to-ceiling windows, automatic exterior blinds, washer, dryer, Siemens appliances, dishwasher, induction cooktop, Siemens and Bosh appliances, cellar, camera system. A garage parking space is included.