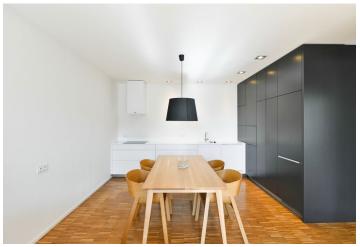

The interior features a living room with a fully fitted open plan kitchen and dining area, two bedrooms (one with a fitted walk-in closet), a shower bathroom, a separate toilet, and an entrance hall with built-in wardrobes. The **enclosed balcony** is accessible from the living room and one bedroom.

Hardwood floors, tiles, floor-to-ceiling windows, automatic exterior blinds, washer, dryer, Siemens appliances, dishwasher, induction cooktop, Siemens and Bosh appliances, cellar, camera system. A garage parking space is included.