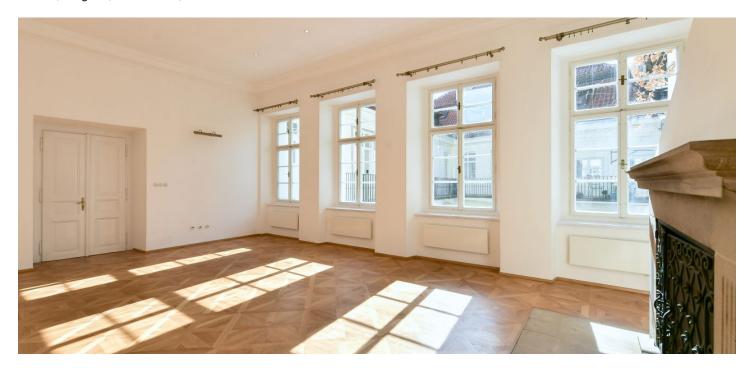

## Rented

Unique rental apartment under Prague Castle! This fully renovated split-level attic unit with a courtyard terrace and amazing views of the Prague panorama is on the 4th floor of a reconstructed historic residential palace from 1498. Located in the romantic Malá Strana area right beneath the Prague Castle, minutes from the Charles Bridge, and a few minutes' walk to trams and the Malostranská metro station.

The lower level features a spacious living room with a working fireplace, a fully fitted kitchen, dining hall, guest toilet, courtyard terrace, and entry hall. The upper floor includes three bedrooms providing lovely views of Prague, the Prague Castle, and the typical Prague red roof tops, two en-suite bathrooms (tub, toilet) and a separate shower bathroom with a toilet.

Parquet floors, built-in storage, electric heating, washer, dishwasher, video entry phone. On-site garage included. Elevator in the courtyard, camera surveillance system in the building, chip operated entrance.