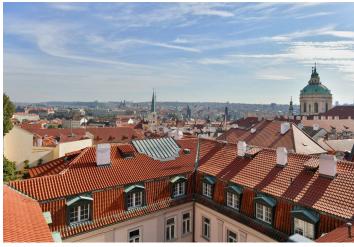

## Rented

Unique rental apartment under Prague Castle! This fully renovated split-level attic unit with a courtyard terrace and amazing views of the Prague panorama is on the 4th floor of a reconstructed historic residential palace from 1498. Located in the romantic Malá Strana area right beneath the Prague Castle, minutes from the Charles Bridge, and a few minutes' walk to trams and the Malostranská metro station.

The lower level features a spacious living room with a working fireplace, a fully fitted kitchen, dining hall, guest toilet, courtyard terrace, and entry hall. The upper floor includes three bedrooms providing lovely views of Prague, the Prague Castle, and the typical Prague red roof tops, two en-suite bathrooms (tub, toilet) and a separate shower bathroom with a toilet.