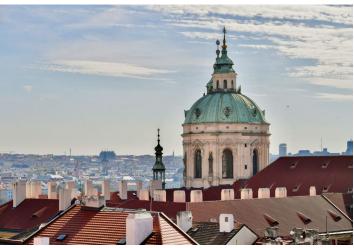

## Rented

Unique rental apartment under Prague Castle! This fully renovated split-level attic unit with a courtyard terrace and amazing views of the Prague panorama is on the 4th floor of a reconstructed historic residential palace from 1498. Located in the romantic Malá Strana area right beneath the Prague Castle, minutes from the Charles Bridge, and a few minutes' walk to trams and the Malostranská metro station.

The lower level features a spacious living room with a working fireplace, a fully fitted kitchen, dining hall, guest toilet, courtyard terrace, and entry hall. The upper floor includes three bedrooms providing lovely views of Prague, the Prague Castle, and the typical Prague red roof tops, two en-suite bathrooms (tub, toilet) and a separate shower bathroom with a toilet.