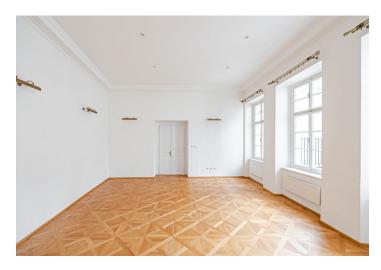

The lower level features a spacious living room with a working fireplace, a fully fitted kitchen, dining hall, guest toilet, courtyard terrace, and entry hall. The upper floor includes three bedrooms providing lovely views of Prague, the Prague Castle, and the typical Prague red roof tops, two en-suite bathrooms (tub, toilet) and a separate shower bathroom with a toilet.

Parquet floors, built-in storage, electric heating, washer, dishwasher, video entry phone. On-site garage included. Elevator in the courtyard, camera surveillance system in the building, chip operated entrance.