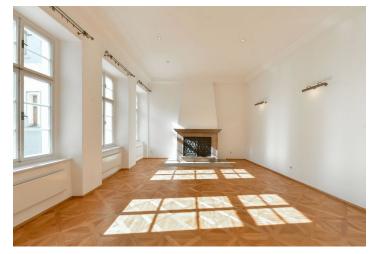

The lower level features a spacious living room with a working fireplace, a fully fitted kitchen, dining hall, guest toilet, courtyard terrace, and entry hall. The upper floor includes three bedrooms providing lovely views of Prague, the Prague Castle, and the typical Prague red roof tops, two en-suite bathrooms (tub, toilet) and a separate shower bathroom with a toilet.

Parquet floors, built-in storage, electric heating, washer, dishwasher, video entry phone. On-site garage included. Elevator in the courtyard, camera surveillance system in the building, chip operated entrance.