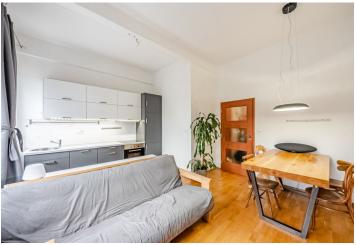

\* Size of the unit according to the Housing Act.
The area consists of the sum total of the internal
area of every room.

This south-facing one-bedroom apartment with large rooms and high ceilings is located on the ground floor of a classic brick apartment building directly facing Havlíčkový Sady Garden, which the windows of both rooms face.

The practical layout of the apartment on the elevated ground floor consists of a living room with a dining area and an open plan kitchen, 1 bedroom, a bathroom with a closet for a washing machine and dryer, a separate toilet, and a foyer.

Both the apartment and the building were renovated in 2009. The kitchen is fully equipped, and the apartment is made cozy by wooden floors and original casement windows with new seals. Heating is by a central gas boiler (boiler from 2019). Residents can use the **pram/bike room** and **the parking lot** in the courtyard of the building, accessible by chip.