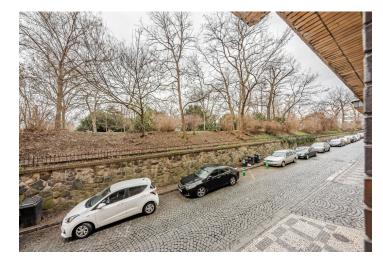

\* Size of the unit according to the Housing Act.
The area consists of the sum total of the internal
area of every room.

This south-facing one-bedroom apartment with large rooms and high ceilings is located on the ground floor of a classic brick apartment building directly facing Havlíčkový Sady Garden, which the windows of both rooms face.

An attractive location on the **border of Vinohrady and Vršovice**, on a quiet one-way street right next to **romantic Grébovka Park**. There are many cafes, restaurants, and shops in the immediate vicinity; excellent transport accessibility is provided by trams from the Vinohrady and Vršovice sides, the nearby Náměstí Míru metro station (line A), and a train station.