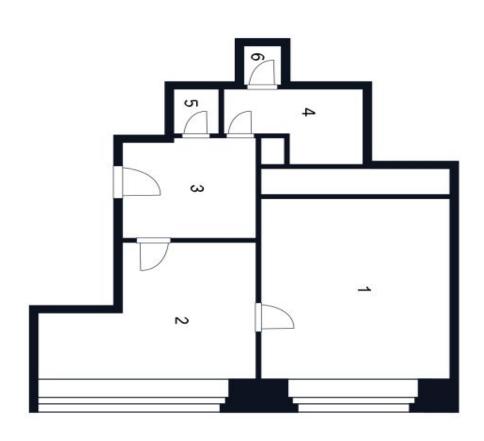

## Apartment One-bedroom (2+kk)

56 m², Prague 10, Vršovice, Rybalkova

| Ploc          | 6      | ഗ  | 4        | ω      | 2       | _     |
|---------------|--------|----|----------|--------|---------|-------|
| Plocha celkem | Komora | WC | Koupelna | Chodba | Kuchyně | Pokoj |

| 56 | 0 |   | 4  | 5, |   | 20,7 |
|----|---|---|----|----|---|------|
| ₹. | œ | _ | 36 | 23 | 4 | 2    |
| ₹. | 3 | 3 | 3  | 3  | ヨ | 3    |

1. NP