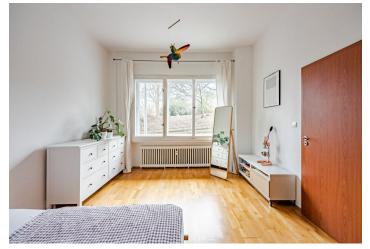

The practical layout of the apartment on the elevated ground floor consists of a living room with a dining area and an open plan kitchen, 1 bedroom, a bathroom with a closet for a washing machine and dryer, a separate toilet, and a foyer.

Both the apartment and the building were renovated in 2009. The kitchen is fully equipped, and the apartment is made cozy by wooden floors and original casement windows with new seals. Heating is by a central gas boiler (boiler from 2019). Residents can use the **pram/bike room** and **the parking lot** in the courtyard of the building, accessible by chip.