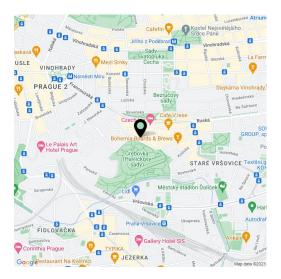

An attractive location on the **border of Vinohrady and Vršovice**, on a quiet one-way street right next to **romantic Grébovka Park**. There are many cafes, restaurants, and shops in the immediate vicinity; excellent transport accessibility is provided by trams from the Vinohrady and Vršovice sides, the nearby Náměstí Míru metro station (line A), and a train station.