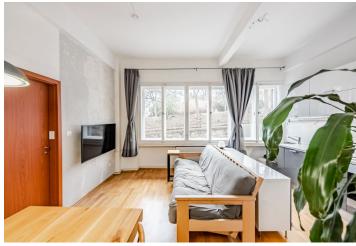

\* Size of the unit according to the Housing Act.
The area consists of the sum total of the internal
area of every room.

This south-facing one-bedroom apartment with large rooms and high ceilings is located on the ground floor of a classic brick apartment building directly facing Havlíčkový Sady Garden, which the windows of both rooms face.

The practical layout of the apartment on the elevated ground floor consists of a living room with a dining area and an open plan kitchen, 1 bedroom, a bathroom with a closet for a washing machine and dryer, a separate toilet, and a foyer.