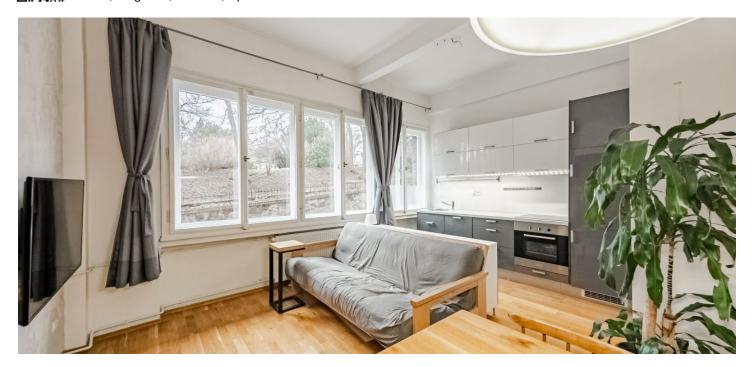

\* Size of the unit according to the Housing Act.
The area consists of the sum total of the internal
area of every room.

This south-facing one-bedroom apartment with large rooms and high ceilings is located on the ground floor of a classic brick apartment building directly facing Havlíčkový Sady Garden, which the windows of both rooms face.

The practical layout of the apartment on the elevated ground floor consists of a living room with a dining area and an open plan kitchen, 1 bedroom, a bathroom with a closet for a washing machine and dryer, a separate toilet, and a foyer.

Both the apartment and the building were renovated in 2009. The kitchen is fully equipped, and the apartment is made cozy by wooden floors and original casement windows with new seals. Heating is by a central gas boiler (boiler from 2019). Residents can use the **pram/bike room** and **the parking lot** in the courtyard of the building, accessible by chip.