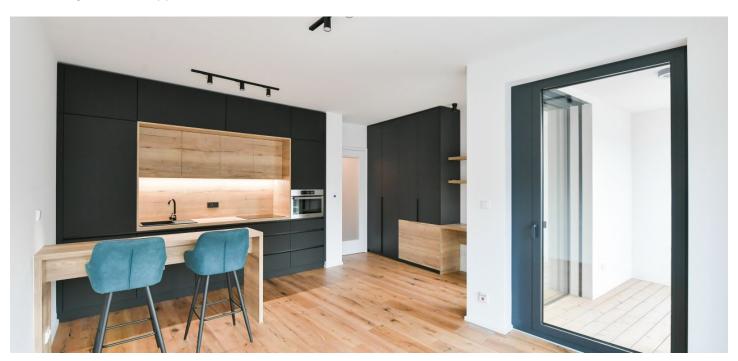

This modern west-facing apartment includes a living room/bedroom with a fully fitted open plan kitchen, dining area, and access to the **enclosed balcony**, a shower room with a toilet, and an entrance hall with a built-in wardrobe.

**Hardwood floors**, large-format tiles, built-in storage, automatic exterior blinds, central heating, washing machine, dishwasher, combination oven, TV, video entry phone.