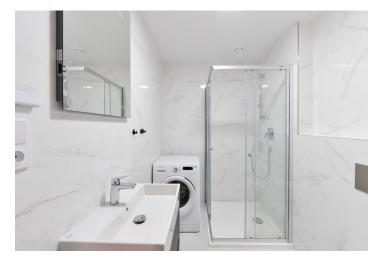

This modern west-facing apartment includes a living room/bedroom with a fully fitted open plan kitchen, dining area, and access to the **enclosed balcony**, a shower room with a toilet, and an entrance hall with a built-in wardrobe.

**Hardwood floors**, large-format tiles, built-in storage, automatic exterior blinds, central heating, washing machine, dishwasher, combination oven, TV, video entry phone.