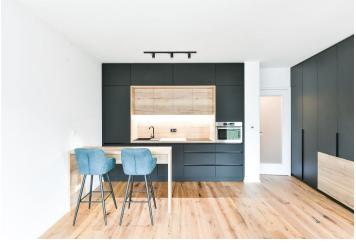

## Rented

This brand new semi-furnished studio apartment with an enclosed balcony and views of a landscaped courtyard is situated on the second floor of a new residential building with an elevator, part of the Barrandez-Vous project. Located in a quiet Hlubočepy residential area in close vicinity of the Prokopské Valley nature preserve, with full amenities within easy reach, and with good access to the city center, the Prague Ring Road, and the Hodkovičky Golf Center.

This modern west-facing apartment includes a living room/bedroom with a fully fitted open plan kitchen, dining area, and access to the **enclosed balcony**, a shower room with a toilet, and an entrance hall with a built-in wardrobe.

**Hardwood floors**, large-format tiles, built-in storage, automatic exterior blinds, central heating, washing machine, dishwasher, combination oven, TV, video entry phone.