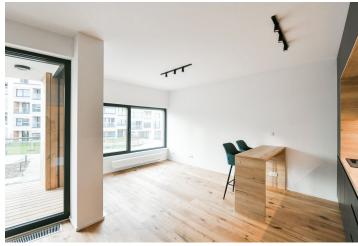

## Rented

This brand new semi-furnished studio apartment with an enclosed balcony and views of a landscaped courtyard is situated on the second floor of a new residential building with an elevator, part of the Barrandez-Vous project. Located in a quiet Hlubočepy residential area in close vicinity of the Prokopské Valley nature preserve, with full amenities within easy reach, and with good access to the city center, the Prague Ring Road, and the Hodkovičky Golf Center.

This modern west-facing apartment includes a living room/bedroom with a fully fitted open plan kitchen, dining area, and access to the **enclosed balcony**, a shower room with a toilet, and an entrance hall with a built-in wardrobe.