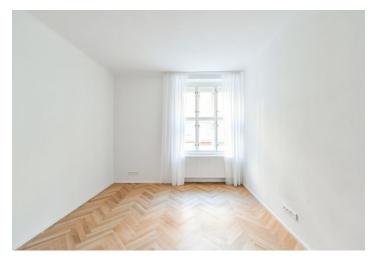

The apartment includes an entrance hall connected to a separate fully fitted kitchen with built-in appliances, a living room, a bedroom facing the quiet courtyard, an en-suite bathroom with a walk-in shower, a utility/storage room, a separate toilet, and a **balcony** facing the courtyard.

New **hardwood floors**, tiles, built-in storage, electric boiler, washer, dishwasher, induction cooktop, microwave oven, **cellar**.