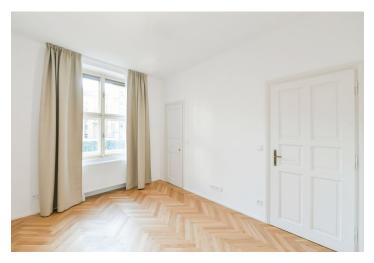

The apartment includes an entrance hall connected to a separate fully fitted kitchen with built-in appliances, a living room, a bedroom facing the quiet courtyard, an en-suite bathroom with a walk-in shower, a utility/storage room, a separate toilet, and a **balcony** facing the courtyard.

New **hardwood floors**, tiles, built-in storage, electric boiler, washer, dishwasher, induction cooktop, microwave oven, **cellar**.