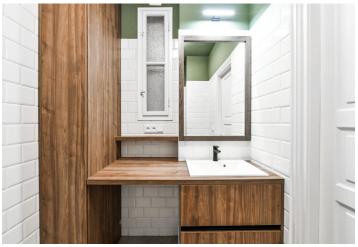

The apartment includes an entrance hall connected to a separate fully fitted kitchen with built-in appliances, a living room, a bedroom facing the quiet courtyard, an en-suite bathroom with a walk-in shower, a utility/storage room, a separate toilet, and a **balcony** facing the courtyard.

New **hardwood floors**, tiles, built-in storage, electric boiler, washer, dishwasher, induction cooktop, microwave oven, **cellar**.