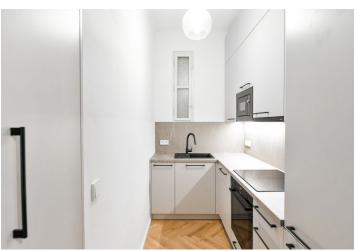

The apartment includes an entrance hall connected to a separate fully fitted kitchen with built-in appliances, a living room, a bedroom facing the quiet courtyard, an en-suite bathroom with a walk-in shower, a utility/storage room, a separate toilet, and a **balcony** facing the courtyard.

New **hardwood floors**, tiles, built-in storage, electric boiler, washer, dishwasher, induction cooktop, microwave oven, **cellar**.