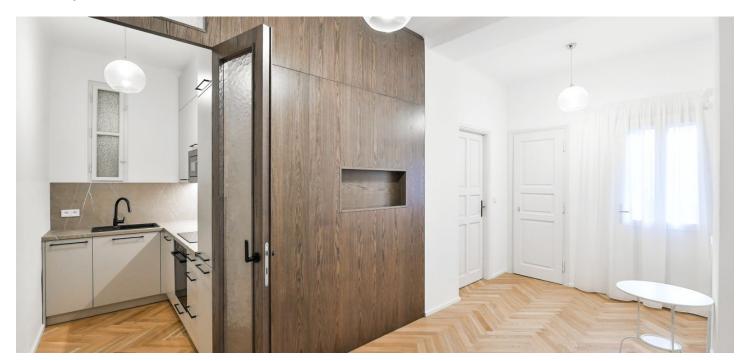

The apartment includes an entrance hall connected to a separate fully fitted kitchen with built-in appliances, a living room, a bedroom facing the quiet courtyard, an en-suite bathroom with a walk-in shower, a utility/storage room, a separate toilet, and a **balcony** facing the courtyard.

New **hardwood floors**, tiles, built-in storage, electric boiler, washer, dishwasher, induction cooktop, microwave oven, **cellar**.