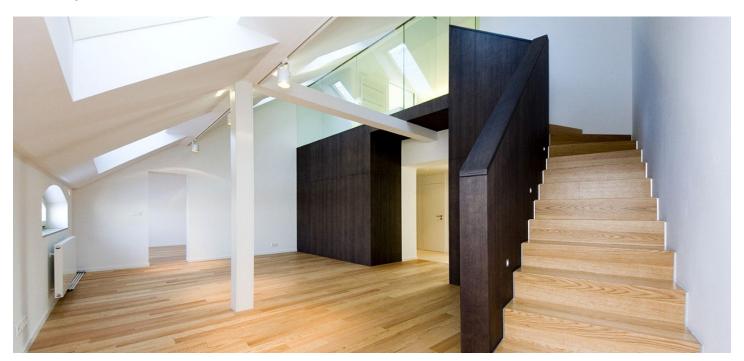

## Rented

This renovated split-level apartment with a terrace and original preserved details is on the 4th floor of a beautifully reconstructed corner building with a circular staircase and a new elevator. Ideally located in a quiet residential neighborhood minutes from cafes, restaurants, and shopping, next to Stromovka Park, and with easy connections to the city center as well as to the airport.

The lower level includes an entry hall with a walk-in closet, a fully fitted kitchen with an original vaulted ceiling, a living room with built-in storage, one bedroom with built-in wardrobes, a shower bathroom, and a separate toilet. Upstairs is an impressive glass gallery with a comfortable open bathroom (freestanding bathtub, walk-in shower, double sink, and toilet with a sink and bidet), a fully-fitted walk-in closet, and an air-conditioned bedroom with a semi-circular terrace.

Modern materials and equipment, quality finishes, wooden and tile floors, security door, gas boiler, dishwasher, UPC cable.