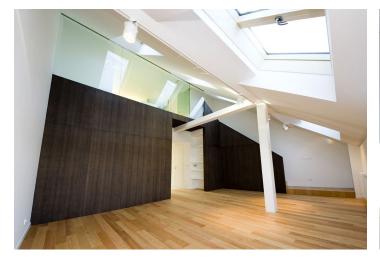

The lower level includes an entry hall with a walk-in closet, a fully fitted kitchen with an original vaulted ceiling, a living room with built-in storage, one bedroom with built-in wardrobes, a shower bathroom, and a separate toilet. Upstairs is an impressive glass gallery with a comfortable open bathroom (freestanding bathtub, walk-in shower, double sink, and toilet with a sink and bidet), a fully-fitted walk-in closet, and an air-conditioned bedroom with a semi-circular terrace.

Modern materials and equipment, quality finishes, wooden and tile floors, security door, gas boiler, dishwasher, UPC cable.