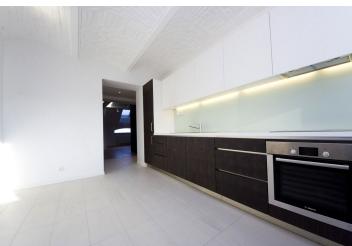

The lower level includes an entry hall with a walk-in closet, a fully fitted kitchen with an original vaulted ceiling, a living room with built-in storage, one bedroom with built-in wardrobes, a shower bathroom, and a separate toilet. Upstairs is an impressive glass gallery with a comfortable open bathroom (freestanding bathtub, walk-in shower, double sink, and toilet with a sink and bidet), a fully-fitted walk-in closet, and an air-conditioned bedroom with a semi-circular terrace.

Modern materials and equipment, quality finishes, wooden and tile floors, security door, gas boiler, dishwasher, UPC cable.