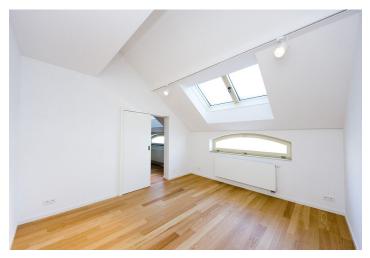

The lower level includes an entry hall with a walk-in closet, a fully fitted kitchen with an original vaulted ceiling, a living room with built-in storage, one bedroom with built-in wardrobes, a shower bathroom, and a separate toilet. Upstairs is an impressive glass gallery with a comfortable open bathroom (freestanding bathtub, walk-in shower, double sink, and toilet with a sink and bidet), a fully-fitted walk-in closet, and an air-conditioned bedroom with a semi-circular terrace.

Modern materials and equipment, quality finishes, wooden and tile floors, security door, gas boiler, dishwasher, UPC cable.