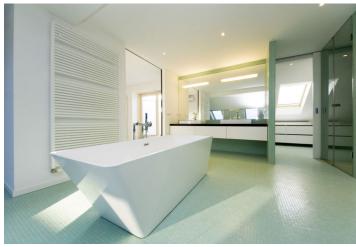

The lower level includes an entry hall with a walk-in closet, a fully fitted kitchen with an original vaulted ceiling, a living room with built-in storage, one bedroom with built-in wardrobes, a shower bathroom, and a separate toilet. Upstairs is an impressive glass gallery with a comfortable open bathroom (freestanding bathtub, walk-in shower, double sink, and toilet with a sink and bidet), a fully-fitted walk-in closet, and an air-conditioned bedroom with a semi-circular terrace.