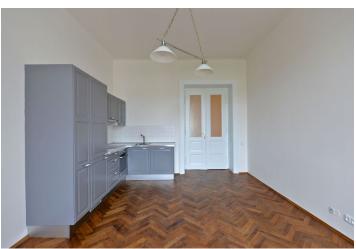

With high-standard materials and finishes, the interior features a living room with views of the square, a fully fitted open plan kitchen, two bedrooms, a bathroom with shower, a separate toilet, and a spacious entry hall.

New kitchen, high ceilings, stucco ornaments, large windows, hardwood parquet floors, tiles, security entry door, built-in wardrobes, gas boiler, washer/dryer, and dishwasher. One **garage parking** space (located a 7 min. walk from the building) at CZK 5,000/mo. + VAT. Unfurnished. Can be furnished at a higher rent.