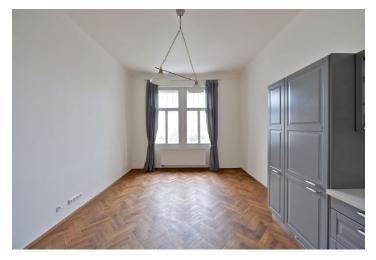

With high-standard materials and finishes, the interior features a living room with views of the square, a fully fitted open plan kitchen, two bedrooms, a bathroom with shower, a separate toilet, and a spacious entry hall.

New kitchen, high ceilings, stucco ornaments, large windows, hardwood parquet floors, tiles, security entry door, built-in wardrobes, gas boiler, washer/dryer, and dishwasher. One **garage parking** space (located a 7 min. walk from the building) at CZK 5,000/mo. + VAT. Unfurnished. Can be furnished at a higher rent.