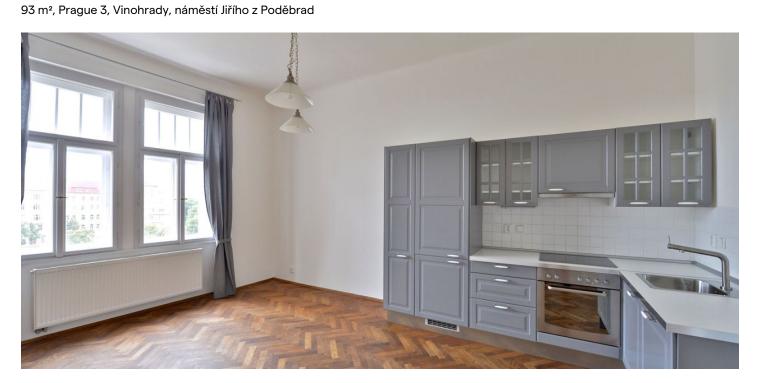

\* Area of the unit according to the Civil Code. The area consists of the sum total area of the entire unit bounded by perimeter walls.

Boasting views of Jiřího z Poděbrad Square and the unique modern Church of the Most Sacred Heart of Our Lord, this attractive, fully renovated 2-bedroom apartment is situated on the 3rd floor of a completely refurbished Art Nouveau building with an elevator and preserved original features. Conveniently located in a popular Vinohrady residential area by Jiřího z Poděbrad Square with a metro station and tram links, with full amenities within easy reach.

With high-standard materials and finishes, the interior features a living room with views of the square, a fully fitted open plan kitchen, two bedrooms, a bathroom with shower, a separate toilet, and a spacious entry hall.

New kitchen, high ceilings, stucco ornaments, large windows, hardwood parquet floors, tiles, security entry door, built-in wardrobes, gas boiler, washer/dryer, and dishwasher. One **garage parking** space (located a 7 min. walk from the building) at CZK 5,000/mo. + VAT. Unfurnished. Can be furnished at a higher rent.