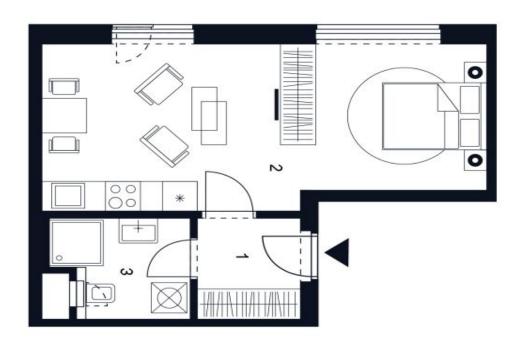

The area of the unit on the 2nd floor will consist of a living room with a preparation for a kitchen, a bathroom with a toilet, and a foyer.

This award-winning project was completed in 2022. The quality standard includes large-format windows with **triple glazing**, **aluminum frames** in anthracite, and with a preparation for front window blinds, **wooden three-layer floor**, large-format tiles, **Hansgrohe** sanitary ware and faucets, a security entrance door, and a **videophone**. Heating is remote.

Floor area 32.8 m<sup>2</sup>.

## **Apartment Studio (1+kk)**

33 m², Prague 5, Hlubočepy, Kurandové

Chodba Obytná místnost Koupelna + WC