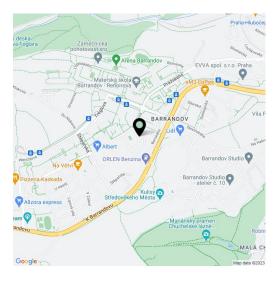

The project will be part of the Barrandov district with its **full range of services**. In the immediate vicinity, there is a kindergarten and elementary school, supermarkets, a post office, a drugstore, a restaurant, a clinic, a pharmacy, or ATMs. It is about a 5-minute walk to a tram stop, and a bus stop is even closer. The ride to the Smíchovské nádraží metro station takes less than 10 minutes by tram. For trips by car, there is a good connection to the Prague Ring Road and the Southern Junction. The neighborhood is made more pleasant by the proximity of two large parks: **the Prokopské and Dalejské valleys** on the one hand and the **Radotín-Chuchelský grove** on the other.