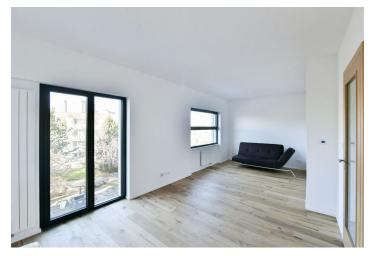

The area of the unit on the 2nd floor will consist of a living room with a preparation for a kitchen, a bathroom with a toilet, and a foyer.

This award-winning project was completed in 2022. The quality standard includes large-format windows with **triple glazing**, **aluminum frames** in anthracite, and with a preparation for front window blinds, **wooden three-layer floor**, large-format tiles, **Hansgrohe** sanitary ware and faucets, a security entrance door, and a **videophone**. Heating is remote.

Floor area 32.8 m<sup>2</sup>.