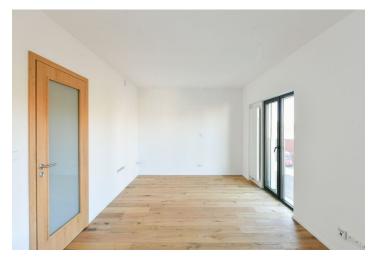

The area of the unit on the 2nd floor will consist of a living room with a preparation for a kitchen, a bathroom with a toilet, and a foyer.

This award-winning project was completed in 2022. The quality standard includes large-format windows with **triple glazing**, **aluminum frames** in anthracite, and with a preparation for front window blinds, **wooden three-layer floor**, large-format tiles, **Hansgrohe** sanitary ware and faucets, a security entrance door, and a **videophone**. Heating is remote.

Floor area 32.8 m<sup>2</sup>.