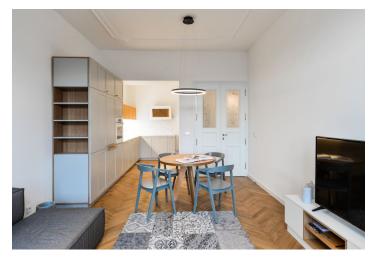

The interior features a living room with a fully fitted open plan kitchen, a dining area, and views of the adjacent park and Petřín Hill, a master bedroom with an en-suite windowed bathroom (bathtub, bidet, toilet) and a **fitted walk-in closet**, a second bedroom with built-in wardrobes and a study area, a family bathroom (walk-in shower, toilet), and a spacious entrance hall with built-in lit wardrobes. The master bedroom faces northeast onto the courtyard, the rest of the apartment faces southwest towards the street.

**Airy rooms, hardwood oak floors**, tiles, high ceilings, security entry door, replicas of the original wooden casement windows, quality sanitary ware, washer, dishwasher, induction cooktop, TV, video entry phone, **cellar**.