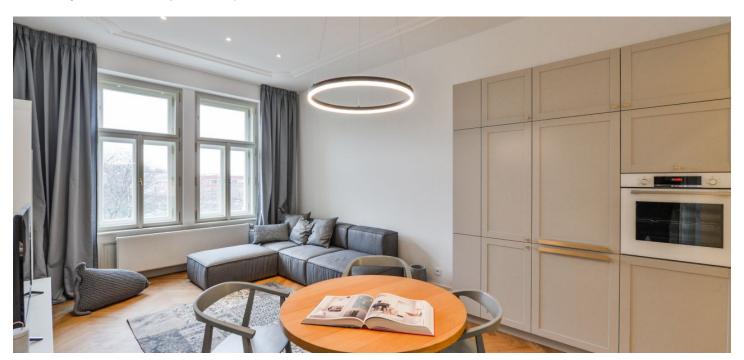

The interior features a living room with a fully fitted open plan kitchen, a dining area, and views of the adjacent park and Petřín Hill, a master bedroom with an en-suite windowed bathroom (bathtub, bidet, toilet) and a **fitted walk-in closet**, a second bedroom with built-in wardrobes and a study area, a family bathroom (walk-in shower, toilet), and a spacious entrance hall with built-in lit wardrobes. The master bedroom faces northeast onto the courtyard, the rest of the apartment faces southwest towards the street.

**Airy rooms, hardwood oak floors**, tiles, high ceilings, security entry door, replicas of the original wooden casement windows, quality sanitary ware, washer, dishwasher, induction cooktop, TV, video entry phone, **cellar**.