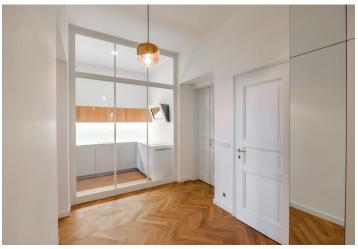

The interior features a living room with a fully fitted open plan kitchen, a dining area, and views of the adjacent park and Petřín Hill, a master bedroom with an en-suite windowed bathroom (bathtub, bidet, toilet) and a **fitted walk-in closet**, a second bedroom with built-in wardrobes and a study area, a family bathroom (walk-in shower, toilet), and a spacious entrance hall with built-in lit wardrobes. The master bedroom faces northeast onto the courtyard, the rest of the apartment faces southwest towards the street.

**Airy rooms, hardwood oak floors**, tiles, high ceilings, security entry door, replicas of the original wooden casement windows, quality sanitary ware, washer, dishwasher, induction cooktop, TV, video entry phone, **cellar**.