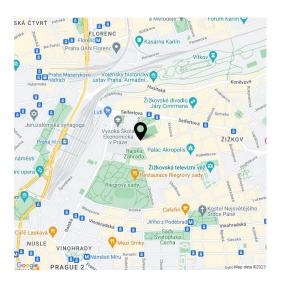

\* Area of the unit according to the Civil Code. The area consists of the sum total area of the entire unit bounded by perimeter walls.

Rented

This attractive, fully furnished 2-bedroom 2-bathroom apartment is situated on the second floor of a corner residential building with an elevator, impressive common areas, and a richly decorated facade. The building, designed by the architect Horák, was constructed in 1901 in an eclectic style with Art Nouveau elements. It is conveniently located in a popular area on the border of Vinohrady and Žižkov in the vicinity of Riegrovy Sady Park, with full amenities within easy reach and great access to the city center. Within walking distance of the Jiřího z Poděbrad metro station, and bus and tram stops just a few minutes away.