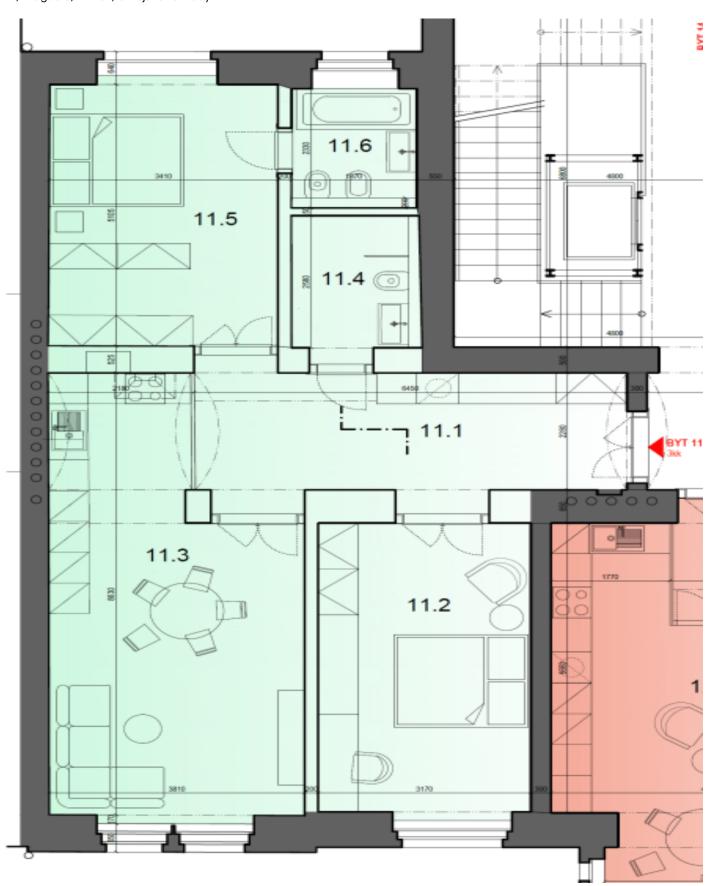

The interior features a living room with a fully fitted open plan kitchen, a dining area, and views of the adjacent park and Petřín Hill, a master bedroom with an en-suite windowed bathroom (bathtub, bidet, toilet) and a **fitted walk-in closet**, a second bedroom with built-in wardrobes and a study area, a family bathroom (walk-in shower, toilet), and a spacious entrance hall with built-in lit wardrobes. The master bedroom faces northeast onto the courtyard, the rest of the apartment faces southwest towards the street.