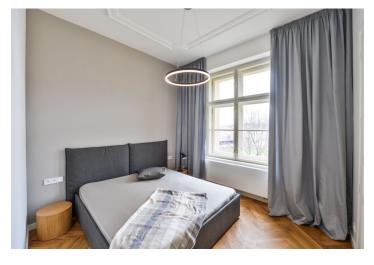

The interior features a living room with a fully fitted open plan kitchen, a dining area, and views of the adjacent park and Petřín Hill, a master bedroom with an en-suite windowed bathroom (bathtub, bidet, toilet) and a **fitted walk-in closet**, a second bedroom with built-in wardrobes and a study area, a family bathroom (walk-in shower, toilet), and a spacious entrance hall with built-in lit wardrobes. The master bedroom faces northeast onto the courtyard, the rest of the apartment faces southwest towards the street.

**Airy rooms, hardwood oak floors**, tiles, high ceilings, security entry door, replicas of the original wooden casement windows, quality sanitary ware, washer, dishwasher, induction cooktop, TV, video entry phone, **cellar**.