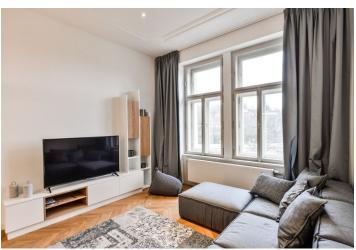

The interior features a living room with a fully fitted open plan kitchen, a dining area, and views of the adjacent park and Petřín Hill, a master bedroom with an en-suite windowed bathroom (bathtub, bidet, toilet) and a **fitted walk-in closet**, a second bedroom with built-in wardrobes and a study area, a family bathroom (walk-in shower, toilet), and a spacious entrance hall with built-in lit wardrobes. The master bedroom faces northeast onto the courtyard, the rest of the apartment faces southwest towards the street.

**Airy rooms, hardwood oak floors**, tiles, high ceilings, security entry door, replicas of the original wooden casement windows, quality sanitary ware, washer, dishwasher, induction cooktop, TV, video entry phone, **cellar**.