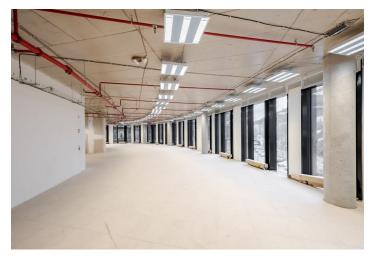

Office space for lease on the ground floor in the new Butterfly administrative complex situated in an attractive location in Prague 8 - Karlín.

The complex, which is in the shape of a butterfly, boasts a beautiful green facade and offers 1,600 m<sup>2</sup> of vertical gardens and 500 m<sup>2</sup> of roof terraces. The building was designed by architect David Chisholm from the renowned international atelier CMC architects. BREEAM Excellent certification.

#### **Features and Services:**

Central reception desk and security service 24/7 Open space with efficient modular system of 1,35 m Clear office height 3 m Openable windows, internal sun-blinds and external shading panels Modern technologies - cooling beams for heating and cooling Double floor including floor boxes for electrical installations Canteen and cafe, storage space, bicycle parking with showers and lockers Underground parking

Photos may not represent the actual condition of the premises.