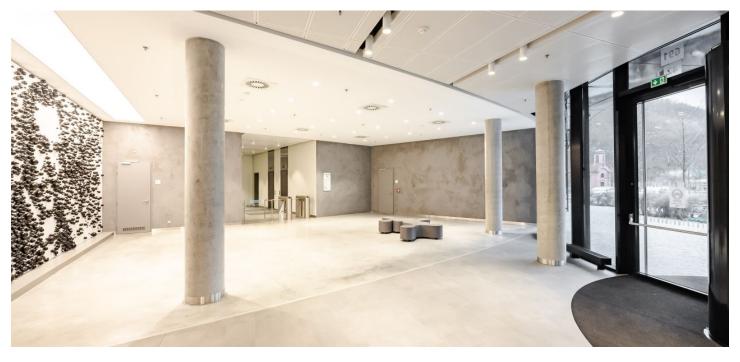

Office space for lease on the ground floor in the new Butterfly administrative complex situated in an attractive location in Prague 8 - Karlín.

The complex, which is in the shape of a butterfly, boasts a beautiful green facade and offers 1,600 m<sup>2</sup> of vertical gardens and 500 m<sup>2</sup> of roof terraces. The building was designed by architect David Chisholm from the renowned international atelier CMC architects. BREEAM Excellent certification.

#### **Features and Services:**

Central reception desk and security service 24/7 Open space with efficient modular system of 1,35 m Clear office height 3 m Openable windows, internal sun-blinds and external shading panels Modern technologies - cooling beams for heating and cooling Double floor including floor boxes for electrical installations Canteen and cafe, storage space, bicycle parking with showers and lockers Underground parking

Photos may not represent the actual condition of the premises.