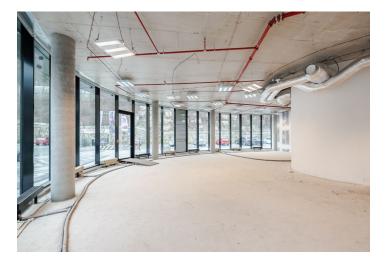

Office space for lease on the ground floor in the new Butterfly administrative complex situated in an attractive location in Prague 8 - Karlín.

The complex, which is in the shape of a butterfly, boasts a beautiful green facade and offers 1,600 m<sup>2</sup> of vertical gardens and 500 m<sup>2</sup> of roof terraces. The building was designed by architect David Chisholm from the renowned international atelier CMC architects. BREEAM Excellent certification.

#### **Features and Services:**

Central reception desk and security service 24/7 Open space with efficient modular system of 1,35 m Clear office height 3 m Openable windows, internal sun-blinds and external shading panels Modern technologies - cooling beams for heating and cooling Double floor including floor boxes for electrical installations Canteen and cafe, storage space, bicycle parking with showers and lockers Underground parking

Photos may not represent the actual condition of the premises.