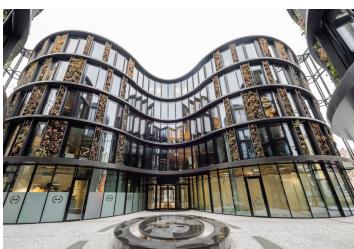

Office space for lease on the ground floor in the new Butterfly administrative complex situated in an attractive location in Prague 8 - Karlín.

The complex, which is in the shape of a butterfly, boasts a beautiful green facade and offers 1,600 m<sup>2</sup> of vertical gardens and 500 m<sup>2</sup> of roof terraces. The building was designed by architect David Chisholm from the renowned international atelier CMC architects. BREEAM Excellent certification.

#### Location:

Excellent transport accessibility by car and public transport – in vicinity of the Křižíkova metro station (line B) / tram stops and is within walking distance of the city center. The Florenc bus station and the main train station, Hlavní nádraží, are just 20 minute walk away. The complex is connected to the Prague ring and other central communications of the city. This location offers all facilities, services and activities for leisure.

Photos may not represent the actual condition of the premises.