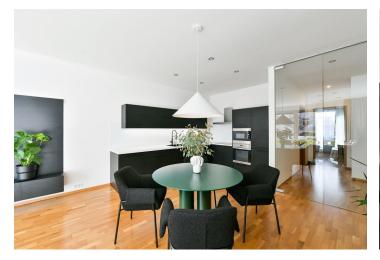

The apartment consists of a south-facing living room with access to a partially covered terrace in a sunny front garden, a fully fitted open plan kitchen, a bedroom with north-facing windows, a bathroom with a bathtub and a toilet, and an entrance hall.

Hardwood floors, tiles, aluminum windows with blinds, built-in wardrobes, central heating, washing machine, dishwasher, microwave oven, video entry phone, garden furniture, cellar. A garage parking space is included in the rent.