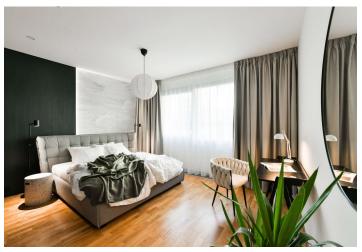

The apartment consists of a south-facing living room with access to a partially covered terrace in a sunny front garden, a fully fitted open plan kitchen, a bedroom with north-facing windows, a bathroom with a bathtub and a toilet, and an entrance hall.

Hardwood floors, tiles, aluminum windows with blinds, built-in wardrobes, central heating, washing machine, dishwasher, microwave oven, video entry phone, garden furniture, cellar. A garage parking space is included in the rent.