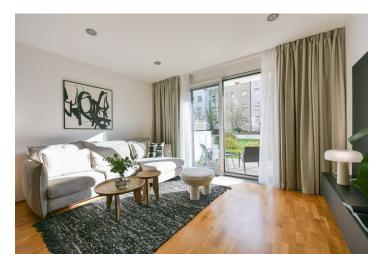

\* Area of the unit according to the Civil Code. The area consists of the sum total area of the entire unit bounded by perimeter walls.

Rented

Benefiting from a terrace and a shared front garden, this fully furnished designer apartment for rent is on the ground floor of the modern and secure Korunní dvůr residential complex with a large courtyard with park landscaping. This attractive area offers a wide range of amenities and perfect accessibility. There is a tram stop moments from the building with quick access to the city center (about 10 minutes). The Flora metro station (line A) and Flora shopping and entertainment center are within walking distance. The complex is adjacent to a residential area from the 1930s with many architectural gems.

The apartment consists of a south-facing living room with access to a partially covered terrace in a sunny front garden, a fully fitted open plan kitchen, a bedroom with north-facing windows, a bathroom with a bathtub and a toilet, and an entrance hall.

Hardwood floors, tiles, aluminum windows with blinds, built-in wardrobes, central heating, washing machine, dishwasher, microwave oven, video entry phone, garden furniture, cellar. A garage parking space is included in the rent.