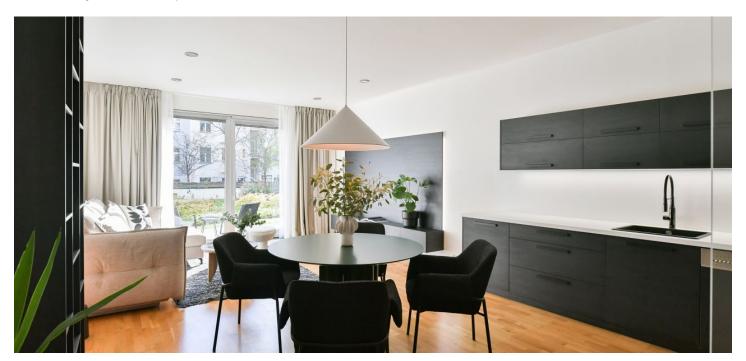

The apartment consists of a south-facing living room with access to a partially covered terrace in a sunny front garden, a fully fitted open plan kitchen, a bedroom with north-facing windows, a bathroom with a bathtub and a toilet, and an entrance hall.

Hardwood floors, tiles, aluminum windows with blinds, built-in wardrobes, central heating, washing machine, dishwasher, microwave oven, video entry phone, garden furniture, cellar. A garage parking space is included in the rent.