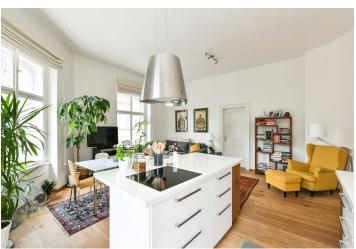

The apartment features a living room with a fully fitted open plan kitchen, a master bedroom with an en-suite bathroom (walk-in shower, bidet, toilet), a second bedroom, a family bathroom (walk-in shower, toilet, bidet shower), and an entrance hall.

**Hardwood floors**, tiles, security entry door, ample storage, underfloor heating in the bathrooms, washer/dryer, dishwasher, induction cooktop, microwave oven, wine fridge, video entry phone, **cellar**, security cameras in the building. Outdoor parking space available in the yard of the building next door at CZK 3,000/month + VAT.