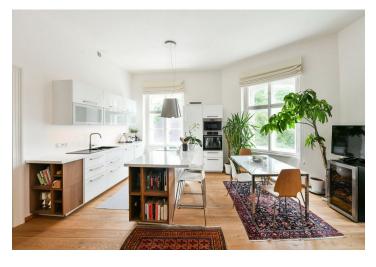

The apartment features a living room with a fully fitted open plan kitchen, a master bedroom with an en-suite bathroom (walk-in shower, bidet, toilet), a second bedroom, a family bathroom (walk-in shower, toilet, bidet shower), and an entrance hall.

**Hardwood floors**, tiles, security entry door, ample storage, underfloor heating in the bathrooms, washer/dryer, dishwasher, induction cooktop, microwave oven, wine fridge, video entry phone, **cellar**, security cameras in the building. Outdoor parking space available in the yard of the building next door at CZK 3,000/month + VAT.