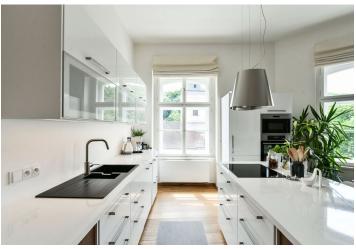

\* Area of the unit according to the Civil Code. The area consists of the sum total area of the entire unit bounded by perimeter walls.

This fully renovated and furnished apartment with 2 bathrooms and green views is on the 3rd floor of a completely refurbished residential building with a new elevator. Located in Smíchov, Prague 5, within quick reach of the city center and complete amenities, just a 5 min. walk or a short tram stop from the Anděl metro station and the Nový Smíchov commercial and entertainment center. Conveniently located for the French School, and the Bertramka, Sacre Coeur, and Petřín Hill parks.

The apartment features a living room with a fully fitted open plan kitchen, a master bedroom with an en-suite bathroom (walk-in shower, bidet, toilet), a second bedroom, a family bathroom (walk-in shower, toilet, bidet shower), and an entrance hall.

**Hardwood floors**, tiles, security entry door, ample storage, underfloor heating in the bathrooms, washer/dryer, dishwasher, induction cooktop, microwave oven, wine fridge, video entry phone, **cellar**, security cameras in the building. Outdoor parking space available in the yard of the building next door at CZK 3,000/month + VAT.