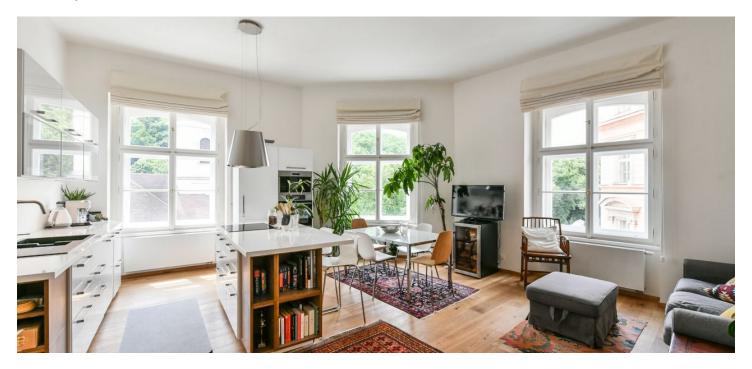

\* Area of the unit according to the Civil Code. The area consists of the sum total area of the entire unit bounded by perimeter walls.

This fully renovated and furnished apartment with 2 bathrooms and green views is on the 3rd floor of a completely refurbished residential building with a new elevator. Located in Smíchov, Prague 5, within quick reach of the city center and complete amenities, just a 5 min. walk or a short tram stop from the Anděl metro station and the Nový Smíchov commercial and entertainment center. Conveniently located for the French School, and the Bertramka, Sacre Coeur, and Petřín Hill parks.

The apartment features a living room with a fully fitted open plan kitchen, a master bedroom with an en-suite bathroom (walk-in shower, bidet, toilet), a second bedroom, a family bathroom (walk-in shower, toilet, bidet shower), and an entrance hall.

**Hardwood floors**, tiles, security entry door, ample storage, underfloor heating in the bathrooms, washer/dryer, dishwasher, induction cooktop, microwave oven, wine fridge, video entry phone, **cellar**, security cameras in the building. Outdoor parking space available in the yard of the building next door at CZK 3,000/month + VAT.