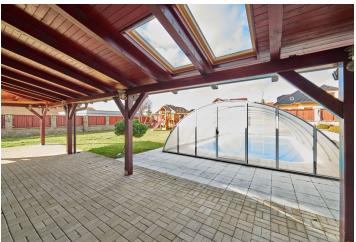

This family house with an interesting layout featuring a fireplace, a heated swimming pool, a playground for children, and a large garden with a grill and a garage for 2 cars is situated in a quiet part of Psáry, Praha - Západ. Excellent direct access to Prague's city center, the Budějovická and Chodov metro stations (line C), and 3 minutes to the Prague Ring Road.

Wooden floors and tiles, built-in wardrobes, security camera system, gas heating. A large garden offers a covered **heated exercise swimming pool**, a playground for children, an automatic irrigation system, and **a garage for 2 cars**. Available from February 2024, maybe earlier after an agreement.