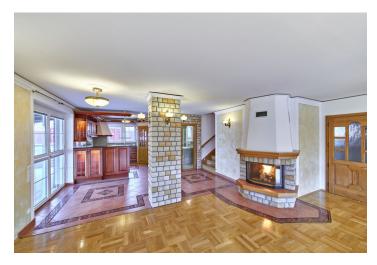

This family house with an interesting layout featuring a fireplace, a heated swimming pool, a playground for children, and a large garden with a grill and a garage for 2 cars is situated in a quiet part of Psáry, Praha - Západ. Excellent direct access to Prague's city center, the Budějovická and Chodov metro stations (line C), and 3 minutes to the Prague Ring Road.

The first floor offers a spacious living room with a fireplace, a fully equipped kitchen with Miele appliances, a dining room, 2 bathrooms (one connected to a utility room), a walk-in closet, and a garage for 2 cars. The second floor includes 4 bedrooms (two with a gallery, the master bedroom has an ensuite bathroom), a study, and a bathroom with a massage bathtub.