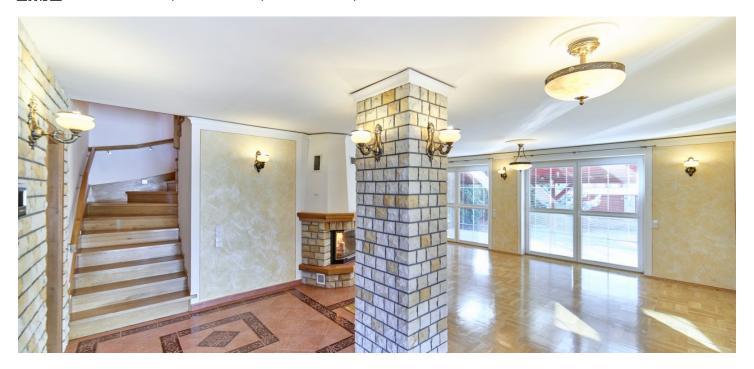

This family house with an interesting layout featuring a fireplace, a heated swimming pool, a playground for children, and a large garden with a grill and a garage for 2 cars is situated in a quiet part of Psáry, Praha - Západ. Excellent direct access to Prague's city center, the Budějovická and Chodov metro stations (line C), and 3 minutes to the Prague Ring Road.

The first floor offers a spacious living room with a fireplace, a fully equipped kitchen with Miele appliances, a dining room, 2 bathrooms (one connected to a utility room), a walk-in closet, and a garage for 2 cars. The second floor includes 4 bedrooms (two with a gallery, the master bedroom has an ensuite bathroom), a study, and a bathroom with a massage bathtub.

Wooden floors and tiles, built-in wardrobes, security camera system, gas heating. A large garden offers a covered **heated exercise swimming pool**, a playground for children, an automatic irrigation system, and **a garage for 2 cars**. Available from February 2024, maybe earlier after an agreement.