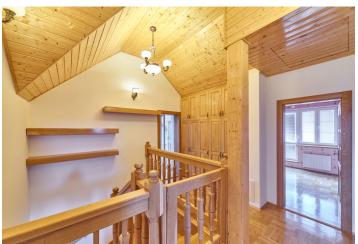

The first floor offers a spacious living room with a fireplace, a fully equipped kitchen with Miele appliances, a dining room, 2 bathrooms (one connected to a utility room), a walk-in closet, and a garage for 2 cars. The second floor includes 4 bedrooms (two with a gallery, the master bedroom has an ensuite bathroom), a study, and a bathroom with a massage bathtub.

Wooden floors and tiles, built-in wardrobes, security camera system, gas heating. A large garden offers a covered **heated exercise swimming pool**, a playground for children, an automatic irrigation system, and **a garage for 2 cars**. Available from February 2024, maybe earlier after an agreement.