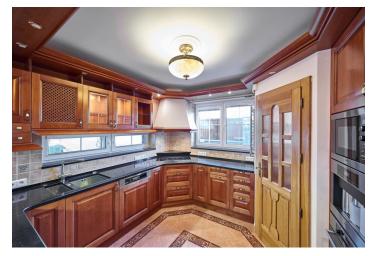

The first floor offers a spacious living room with a fireplace, a fully equipped kitchen with Miele appliances, a dining room, 2 bathrooms (one connected to a utility room), a walk-in closet, and a garage for 2 cars. The second floor includes 4 bedrooms (two with a gallery, the master bedroom has an ensuite bathroom), a study, and a bathroom with a massage bathtub.