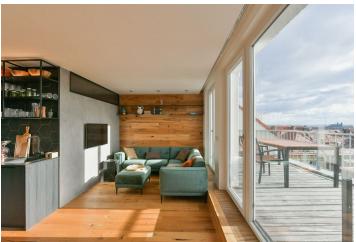

The apartment includes a living room with a fully fitted open plan kitchen and **2 terraces**, a bedroom with built-in wardrobes and a **walk-in closet**, a bathroom with a bathtub and a toilet, and an entrance hall with a built-in wardrobe.