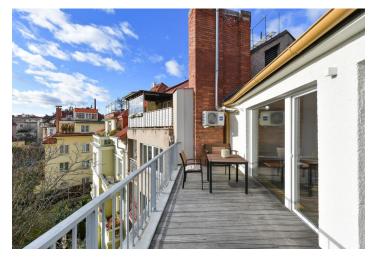

The apartment includes a living room with a fully fitted open plan kitchen and **2 terraces**, a bedroom with built-in wardrobes and a **walk-in closet**, a bathroom with a bathtub and a toilet, and an entrance hall with a built-in wardrobe.