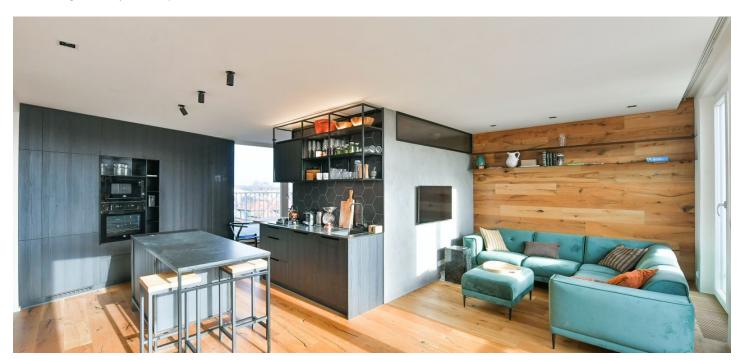

The apartment includes a living room with a fully fitted open plan kitchen and **2 terraces**, a bedroom with built-in wardrobes and a **walk-in closet**, a bathroom with a bathtub and a toilet, and an entrance hall with a built-in wardrobe.

**Air-conditioning**, hardwood floors, tiles, security entry door, gas boiler, electric underfloor heating in the living room, underfloor heating in the bathroom, washer/dryer, custom-made kitchen, dishwasher, microwave oven, basic kitchenware, TV, separate **storage room** in the common areas of the building, **cellar**.