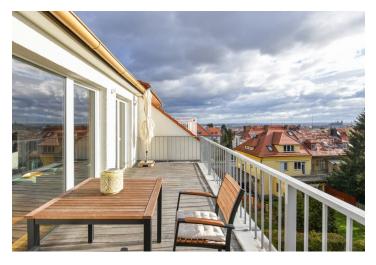

The apartment includes a living room with a fully fitted open plan kitchen and **2 terraces**, a bedroom with built-in wardrobes and a **walk-in closet**, a bathroom with a bathtub and a toilet, and an entrance hall with a built-in wardrobe.