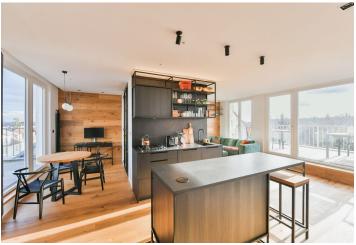

\* Area of the unit according to the Civil Code. The area consists of the sum total area of the entire unit bounded by perimeter walls.

Benefiting from a prestigious location and an interior designed by an architect, this completely refurbished fully furnished 1-bedroom apartment with 2 terraces and beautiful green views is situated on the 3rd floor of a well-maintained residential building with no elevator in the exclusive residential neighborhood of Hanspaulka on the edge of the Horní Šárka forest park. A sought-after location with excellent transportation connections (bus, trams, a few minutes to the Bořislavka metro station), surrounded by greenery, just a few min. drive from Vítězné Náměstí Square with full amenities and services in the area. Conveniently located for the airport and numerous international schools.

The apartment includes a living room with a fully fitted open plan kitchen and **2 terraces**, a bedroom with built-in wardrobes and a **walk-in closet**, a bathroom with a bathtub and a toilet, and an entrance hall with a built-in wardrobe.

**Air-conditioning**, hardwood floors, tiles, security entry door, gas boiler, electric underfloor heating in the living room, underfloor heating in the bathroom, washer/dryer, custom-made kitchen, dishwasher, microwave oven, basic kitchenware, TV, separate **storage room** in the common areas of the building, **cellar**.