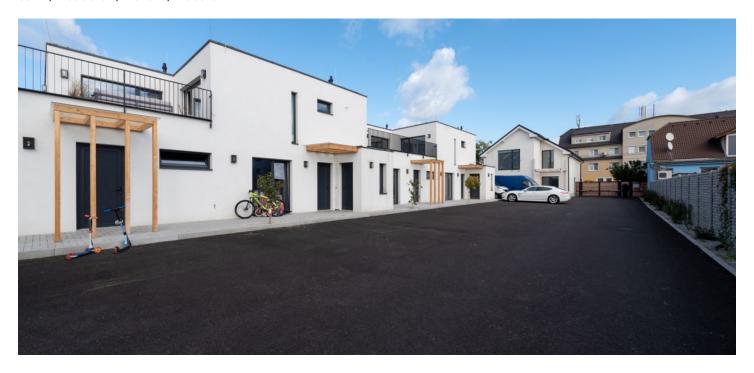

## € 239 000 I CZK 5 977 390

This sunny 2-bedroom apartment for sale with a terrace and front garden is on the ground floor of a new building in Bratislava II.

The layout of the apartment consists of an entrance hall with space for a built-in wardrobe, two separate bedrooms (one with access to the **terrace**), a living room with a kitchenette and access to the terrace with a front garden, and a bathroom with a bathtub and a preparation for a toilet, sink, and washing machine. The price of the apartment includes its **completion to a high standard** and in the color selected by the buyer.

Facilities consist of triple-glazed windows, **underfloor heating**, and its **own Buderus gas boiler**. The apartment comes with two parking spaces directly in front of the building for 2x EUR 10,000. The building is located in a pleasant, new gated condominium ideal for young families.

The location offers complete amenities and good transport accessibility. Public transport stops, schools, shops, a kindergarten, fitness center, restaurants, cafes, and more are nearby as is the promenade along the Little Danube, suitable for relaxation, walks, jogging, skating, or cycling.