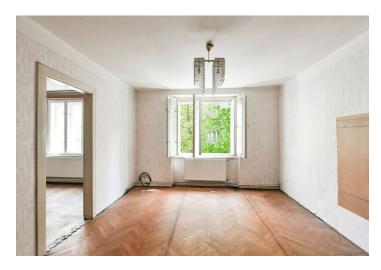

The current layout, which can easily be changed during its renovation, consists of 3 rooms, a kitchen, a spacious bathroom, a separate toilet, a storage room, and a large entrance hall. The windows overlook a quiet courtyard with mature trees.

The interior is intended for complete reconstruction. In 3 rooms there are nice **original parquet floors** that can be refurbished; the interior doors are also original. The apartment is supplied with gas (for heating and cooking). The apartment includes **2 cellar storage units**. The building is in good condition, with an **elevator**, a newly repaired facade, and a security entrance door.