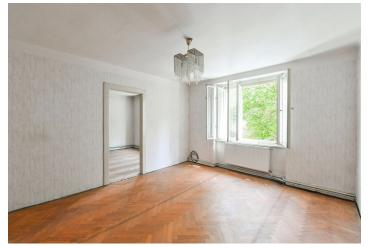

The current layout, which can easily be changed during its renovation, consists of 3 rooms, a kitchen, a spacious bathroom, a separate toilet, a storage room, and a large entrance hall. The windows overlook a quiet courtyard with mature trees.

The interior is intended for complete reconstruction. In 3 rooms there are nice **original parquet floors** that can be refurbished; the interior doors are also original. The apartment is supplied with gas (for heating and cooking). The apartment includes **2 cellar storage units**. The building is in good condition, with an **elevator**, a newly repaired facade, and a security entrance door.