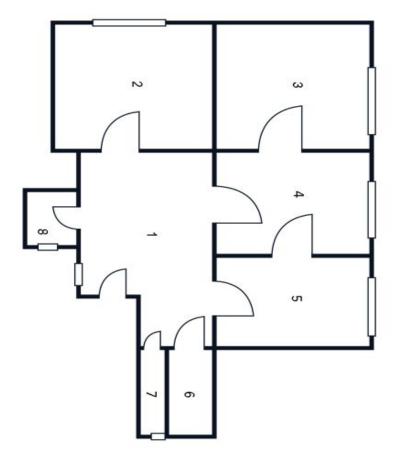

The current layout, which can easily be changed during its renovation, consists of 3 rooms, a kitchen, a spacious bathroom, a separate toilet, a storage room, and a large entrance hall. The windows overlook a quiet courtyard with mature trees.

Floor area 99 m² (including cellar).

**Apartment Two-bedroom (3+1)** 

99 m², Prague 3, Žižkov, Baranova

Plánek je pouze ilustrativní, proporce místností nemusí odpovídat.

Hala Kuchyň Pokoj 1 Pokoj 2 Pokoj 3 Koupelna Spíž