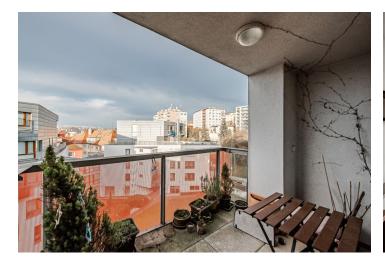

## Apartment Two-bedroom (3+kk)

Rented

88 m², Prague 4, Podolí, Brabcova

| Total area       | 98 m²                                                                                                                |
|------------------|----------------------------------------------------------------------------------------------------------------------|
| Floor area*      | 88 m²                                                                                                                |
| Loggia           | 10 m²                                                                                                                |
| Parking          | Garage parking.                                                                                                      |
| Garage           | Yes                                                                                                                  |
| Cellar           |                                                                                                                      |
| Service price    | Monthly deposit for service<br>charges, water and heating<br>approx. CZK 9,700. Electricity<br>is billed separately. |
| Reference number | 100782                                                                                                               |
| Available from   | Immediately                                                                                                          |

\* Area of the unit according to the Civil Code. The area consists of the sum total area of the entire unit bounded by perimeter walls.

Benefiting from 2 enclosed balconies, this is a 2-bedroom apartment on the 4th floor of a modern building, part of a residential complex awarded the Grand Prix of Architects in 2003. Located in Podolí, Prague 4, a 7 minute walk from Pražského povstání metro station, and within walking distance of the Vyšehrad Castle. Building amenities include a 24/7 reception, security, camera surveillance system, underground garage parking and a private landscaped park with a children's playground in the courtyard. The sought-after Podolí district offers plenty of greenery and excellent transport accessibility, there is a bus stop nearby with links to the Pankrác metro station. Within walking distance are, among others, playgrounds, a football club, and a sports complex. A popular bike trail along the VItava River is close-by, as well as a swimming pool and the Žluté lázně spa. The Hodkovičky Golf Resort is only a few minutes' drive away.