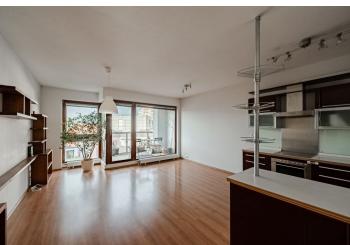

The interior features a living room with a fully fitted open plan kitchen, a dining area and access to an enclosed balcony, 2 bedrooms with access to a shared enclosed balcony, a bathroom (bathtub with a shower screen, bidet, toilet), a large fitted walk-in closet with utility area, an additional guest toilet, and an entrance hall.

Air-conditioning in the master bedroom, laminated floors, tiles, security entry door, large built-in wardrobe in the master bedroom, automatic exterior blinds in the bedroom, interior blinds, dishwasher, microwave oven, alarm, and cellar. A garage parking space is available at CZK 2,000 monthly.