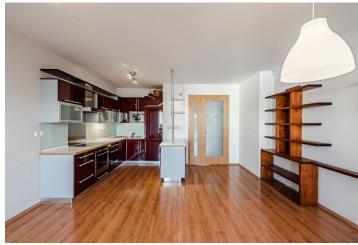

The interior features a living room with a fully fitted open plan kitchen, a dining area and access to an enclosed balcony, 2 bedrooms with access to a shared enclosed balcony, a bathroom (bathtub with a shower screen, bidet, toilet), a large fitted walk-in closet with utility area, an additional guest toilet, and an entrance hall.

Air-conditioning in the master bedroom, laminated floors, tiles, security entry door, large built-in wardrobe in the master bedroom, automatic exterior blinds in the bedroom, interior blinds, dishwasher, microwave oven, alarm, and cellar. A garage parking space is available at CZK 2,000 monthly.