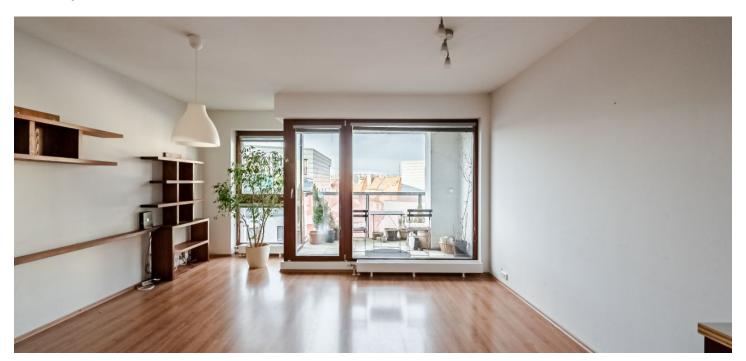

The interior features a living room with a fully fitted open plan kitchen, a dining area and access to an enclosed balcony, 2 bedrooms with access to a shared enclosed balcony, a bathroom (bathtub with a shower screen, bidet, toilet), a large fitted walk-in closet with utility area, an additional guest toilet, and an entrance hall.

Air-conditioning in the master bedroom, laminated floors, tiles, security entry door, large built-in wardrobe in the master bedroom, automatic exterior blinds in the bedroom, interior blinds, dishwasher, microwave oven, alarm, and cellar. A garage parking space is available at CZK 2,000 monthly.