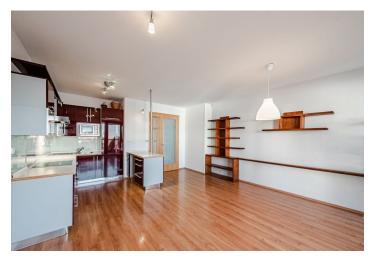

The interior features a living room with a fully fitted open plan kitchen, a dining area and access to an enclosed balcony, 2 bedrooms with access to a shared enclosed balcony, a bathroom (bathtub with a shower screen, bidet, toilet), a large fitted walk-in closet with utility area, an additional guest toilet, and an entrance hall.

Air-conditioning in the master bedroom, laminated floors, tiles, security entry door, large built-in wardrobe in the master bedroom, automatic exterior blinds in the bedroom, interior blinds, dishwasher, microwave oven, alarm, and cellar. A garage parking space is available at CZK 2,000 monthly.