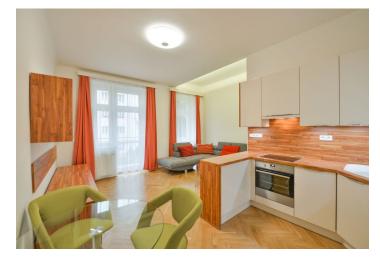

## Rented

This furnished 1-bedroom apartment with a balcony on the 1st floor of a well-maintained renovated residential building with an elevator and a shared courtyard garden is beautifully located just a few minutes' walk from the Dejvická metro station with multiple tram and bus connections (five min. to the city center by metro), and within walking distance of Prague Castle and Stromovka Park. Full amenities in the immediate neighborhood, convenient to the Prague 6 international schools and the airport.

The interior features a living room with access to the balcony and a fully fitted open kitchen with a dining area, one bedroom, a bathroom (bathtub, sink, toilet), a utility room, and an entrance hall.

**Hardwood parquet floors**, tiles, security entry door, high ceilings, large windows, gas boiler, washer, dishwasher, microwave oven, **cellar**. Available from March 1st, 2023.