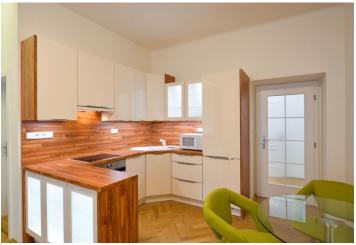

The interior features a living room with access to the balcony and a fully fitted open kitchen with a dining area, one bedroom, a bathroom (bathtub, sink, toilet), a utility room, and an entrance hall.

**Hardwood parquet floors**, tiles, security entry door, high ceilings, large windows, gas boiler, washer, dishwasher, microwave oven, **cellar**. Available from March 1st, 2023.