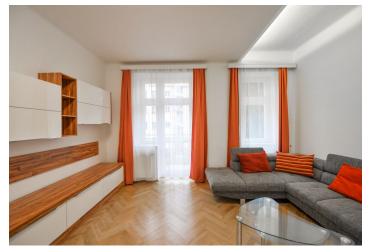

## Rented

This furnished 1-bedroom apartment with a balcony on the 1st floor of a well-maintained renovated residential building with an elevator and a shared courtyard garden is beautifully located just a few minutes' walk from the Dejvická metro station with multiple tram and bus connections (five min. to the city center by metro), and within walking distance of Prague Castle and Stromovka Park. Full amenities in the immediate neighborhood, convenient to the Prague 6 international schools and the airport.

The interior features a living room with access to the balcony and a fully fitted open kitchen with a dining area, one bedroom, a bathroom (bathtub, sink, toilet), a utility room, and an entrance hall.

**Hardwood parquet floors**, tiles, security entry door, high ceilings, large windows, gas boiler, washer, dishwasher, microwave oven, **cellar**. Available from March 1st, 2023.