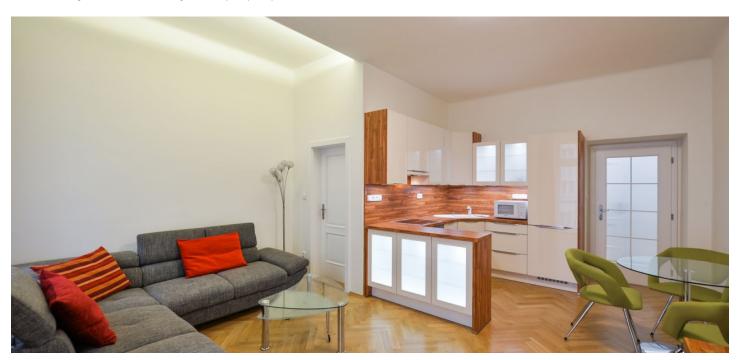

## Rented

This furnished 1-bedroom apartment with a balcony on the 1st floor of a well-maintained renovated residential building with an elevator and a shared courtyard garden is beautifully located just a few minutes' walk from the Dejvická metro station with multiple tram and bus connections (five min. to the city center by metro), and within walking distance of Prague Castle and Stromovka Park. Full amenities in the immediate neighborhood, convenient to the Prague 6 international schools and the airport.

The interior features a living room with access to the balcony and a fully fitted open kitchen with a dining area, one bedroom, a bathroom (bathtub, sink, toilet), a utility room, and an entrance hall.

**Hardwood parquet floors**, tiles, security entry door, high ceilings, large windows, gas boiler, washer, dishwasher, microwave oven, **cellar**. Available from March 1st, 2023.