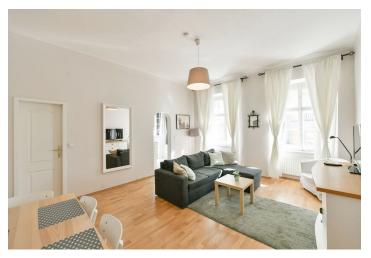

The interior features a living room with a dining area and a fully fitted open plan kitchen, a bedroom, a bathroom including a walk-in shower, a separate toilet, and an entrance hall.

well as Letná Park are within walking distance.

Laminate floors, tiles, central heating, sofabed, washing machine, Wi-Fi (included), barrier-free access.

**Prague** +420 257 328 281 +420 724 551 238 Brno +420 543 250 711 +420 724 551 238

**Bratislava** +421 948 939 938 **PDF created** 13. 03. 2025, 00:28