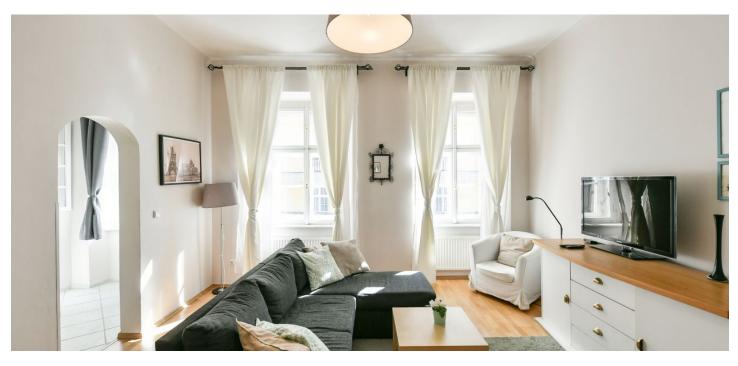

The interior features a living room with a dining area and a fully fitted open plan kitchen, a bedroom, a bathroom including a walk-in shower, a separate toilet, and an entrance hall.

well as Letná Park are within walking distance.

Laminate floors, tiles, central heating, sofabed, washing machine, Wi-Fi (included), barrier-free access.

**Prague** +420 257 328 281 +420 724 551 238 Brno +420 543 250 711 +420 724 551 238

**Bratislava** +421 948 939 938 **PDF created** 13. 03. 2025, 00:28