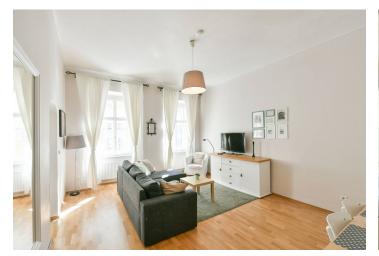

The interior features a living room with a dining area and a fully fitted open plan kitchen, a bedroom, a bathroom including a walk-in shower, a separate toilet, and an entrance hall.

well as Letná Park are within walking distance.

Laminate floors, tiles, central heating, sofabed, washing machine, Wi-Fi (included), barrier-free access.

**Prague** +420 257 328 281 +420 724 551 238 Brno +420 543 250 711 +420 724 551 238

**Bratislava** +421 948 939 938 **PDF created** 13. 03. 2025, 00:28