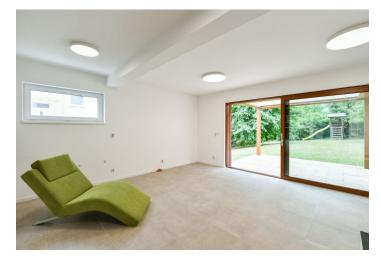

Sold

The building is designed as a **semi-detached house with two entrances and two garages**. The current layout consists of a generously designed living space with a kitchen, a study, **a dressing room**, 2 separate toilets, 2 vestibules, and two staircases leading to the first floor, where there are 4 bedrooms and 2 bathrooms. On warm days, the living space can be extended by a **west-facing garden** terrace. **Two completely separate housing units** can be created with an easy modification (a partition in the living room).

The house was completed at the end of 2019. High-quality facilities include wooden floors, aluminum windows, electrically controlled front window blinds or a bioclimatic aluminum pergola with rotating and sliding slats. The kitchen is fully equipped with built-in appliances; the house stands out for its amount of storage space (including in the attic). The interior doors are by Sapeli. Each half of the house is heated by its own gas boiler, which complements the fireplace in the living room. Convenient parking is provided by 2 garages and outdoor parking, the gate to the yard is remote controlled. There is a water well in the maintained grassy garden with mature trees.