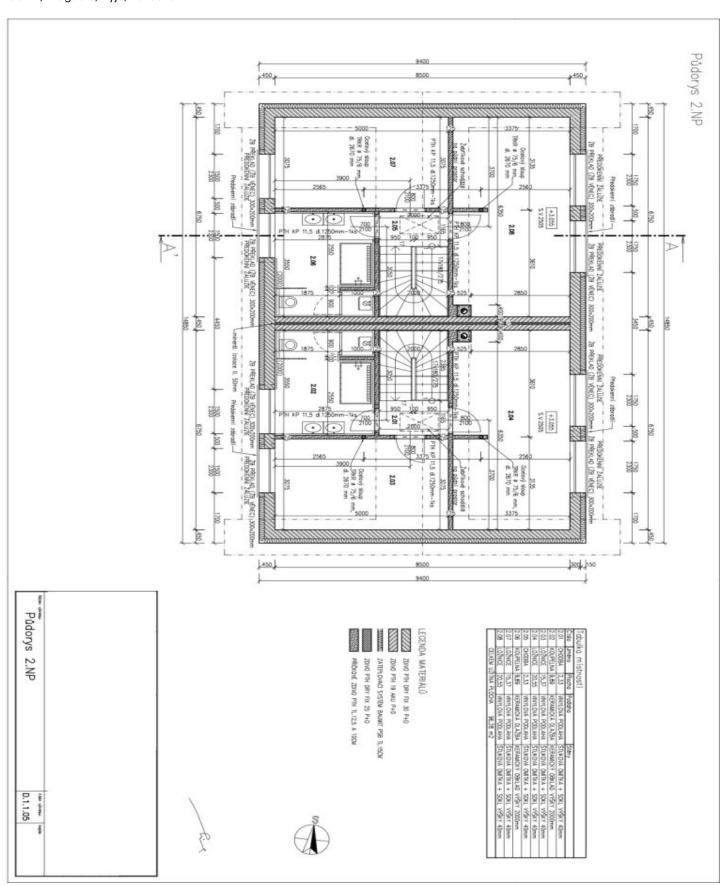

Sold

The building is designed as a **semi-detached house with two entrances and two garages**. The current layout consists of a generously designed living space with a kitchen, a study, **a dressing room**, 2 separate toilets, 2 vestibules, and two staircases leading to the first floor, where there are 4 bedrooms and 2 bathrooms. On warm days, the living space can be extended by a **west-facing garden** terrace. **Two completely separate housing units** can be created with an easy modification (a partition in the living room).

Usable area 265.42 m $^2$  (of which interior 211 m $^2$ , garages 16 + 19 m $^2$  and outdoor parking space 19 m $^2$ ), built-up area 196 m $^2$ , garden 578 m $^2$ , plot 774 m $^2$ .