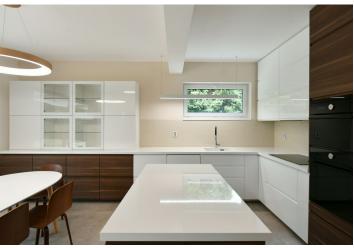

The house was completed at the end of 2019. High-quality facilities include wooden floors, aluminum windows, electrically controlled front window blinds or a bioclimatic aluminum pergola with rotating and sliding slats. The kitchen is fully equipped with built-in appliances; the house stands out for its amount of storage space (including in the attic). The interior doors are by Sapeli. Each half of the house is heated by its own gas boiler, which complements the fireplace in the living room. Convenient parking is provided by 2 garages and outdoor parking, the gate to the yard is remote controlled. There is a water well in the maintained grassy garden with mature trees.