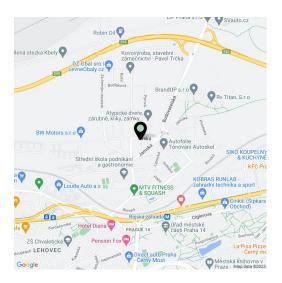

There is a **private Montessori kindergarten** or a **riding club** a few minutes' walk from the house, and an elementary school and high school, a supermarket, a pharmacy, and other services are within a short driving distance. A metro station (Rajská zahrada) is a 5-minute bus ride away, as well as the Praha-Satalice Railway Station, from where you can get to the city center to the Masary Railway Station quickly and directly. When travelling by car, an advantage is the quick connection to the Prague Ring Road and the D10 highway. It is not far from the **Klánovice-Čihadla nature park**, **Bažantnice** with the Cihelna natural monument, or the newly emerging **Arborka Park**, which you can get to by a **bike path** that passes by the house.