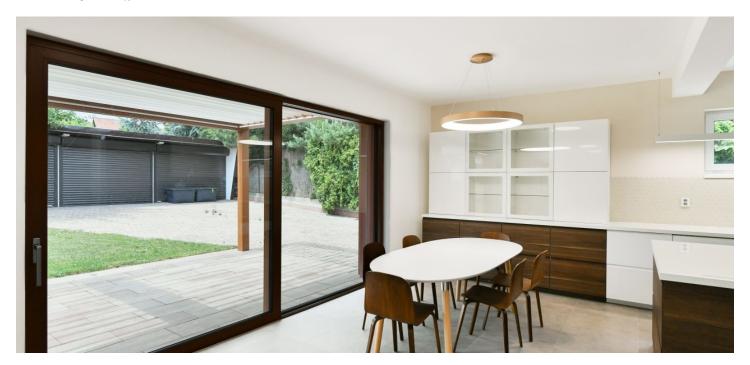

Sold

The building is designed as a **semi-detached house with two entrances and two garages**. The current layout consists of a generously designed living space with a kitchen, a study, **a dressing room**, 2 separate toilets, 2 vestibules, and two staircases leading to the first floor, where there are 4 bedrooms and 2 bathrooms. On warm days, the living space can be extended by a **west-facing garden** terrace. **Two completely separate housing units** can be created with an easy modification (a partition in the living room).

The house was completed at the end of 2019. High-quality facilities include wooden floors, aluminum windows, electrically controlled front window blinds or a bioclimatic aluminum pergola with rotating and sliding slats. The kitchen is fully equipped with built-in appliances; the house stands out for its amount of storage space (including in the attic). The interior doors are by Sapeli. Each half of the house is heated by its own gas boiler, which complements the fireplace in the living room. Convenient parking is provided by 2 garages and outdoor parking, the gate to the yard is remote controlled. There is a water well in the maintained grassy garden with mature trees.