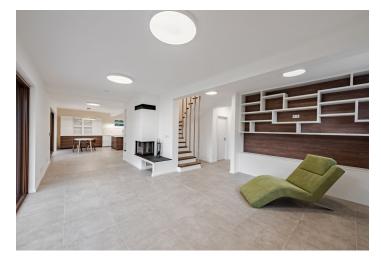

Sold

The building is designed as a **semi-detached house with two entrances and two garages**. The current layout consists of a generously designed living space with a kitchen, a study, **a dressing room**, 2 separate toilets, 2 vestibules, and two staircases leading to the first floor, where there are 4 bedrooms and 2 bathrooms. On warm days, the living space can be extended by a **west-facing garden** terrace. **Two completely separate housing units** can be created with an easy modification (a partition in the living room).

The house was completed at the end of 2019. High-quality facilities include wooden floors, aluminum windows, electrically controlled front window blinds or a bioclimatic aluminum pergola with rotating and sliding slats. The kitchen is fully equipped with built-in appliances; the house stands out for its amount of storage space (including in the attic). The interior doors are by Sapeli. Each half of the house is heated by its own gas boiler, which complements the fireplace in the living room. Convenient parking is provided by 2 garages and outdoor parking, the gate to the yard is remote controlled. There is a water well in the maintained grassy garden with mature trees.