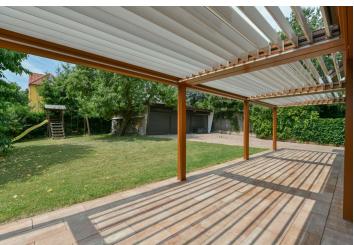

Sold

The building is designed as a **semi-detached house with two entrances and two garages**. The current layout consists of a generously designed living space with a kitchen, a study, **a dressing room**, 2 separate toilets, 2 vestibules, and two staircases leading to the first floor, where there are 4 bedrooms and 2 bathrooms. On warm days, the living space can be extended by a **west-facing garden** terrace. **Two completely separate housing units** can be created with an easy modification (a partition in the living room).

The house was completed at the end of 2019. High-quality facilities include wooden floors, aluminum windows, electrically controlled front window blinds or a bioclimatic aluminum pergola with rotating and sliding slats. The kitchen is fully equipped with built-in appliances; the house stands out for its amount of storage space (including in the attic). The interior doors are by Sapeli. Each half of the house is heated by its own gas boiler, which complements the fireplace in the living room. Convenient parking is provided by 2 garages and outdoor parking, the gate to the yard is remote controlled. There is a water well in the maintained grassy garden with mature trees.