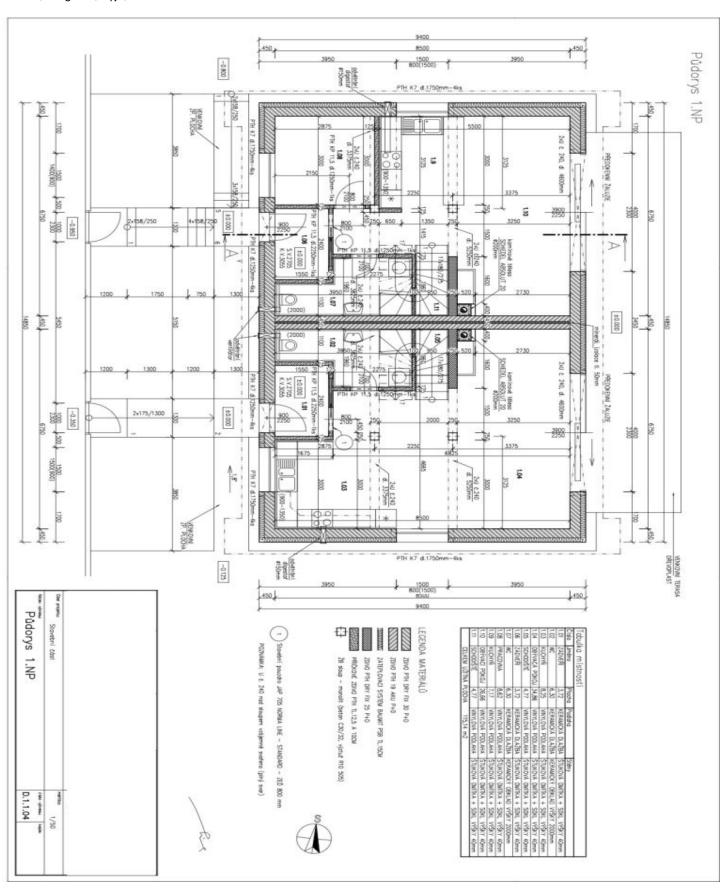

Sold

The building is designed as a **semi-detached house with two entrances and two garages**. The current layout consists of a generously designed living space with a kitchen, a study, **a dressing room**, 2 separate toilets, 2 vestibules, and two staircases leading to the first floor, where there are 4 bedrooms and 2 bathrooms. On warm days, the living space can be extended by a **west-facing garden** terrace. **Two completely separate housing units** can be created with an easy modification (a partition in the living room).

Usable area 265.42 m $^2$  (of which interior 211 m $^2$ , garages 16 + 19 m $^2$  and outdoor parking space 19 m $^2$ ), built-up area 196 m $^2$ , garden 578 m $^2$ , plot 774 m $^2$ .