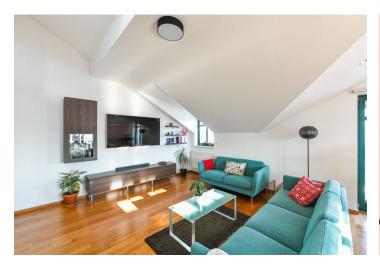

The interior consists of a corner living room with a fireplace, a fully fitted open plan kitchen, dining area, and 2 south-facing balconies offering lovely views, 3 bedrooms (one with a courtyard-facing balcony), 2 bathrooms (bathtub, toilet, bidet/walk-in shower, toilet), a utility room, and an entrance hall with a built-in wardrobe.

Hardwood floors, tiles, plenty of built-in storage space, security entry door, automatic exterior roller blinds, central heating, underfloor heating in the bathrooms, washer, dryer, dishwasher, induction cooktop, microwave oven, coffee maker, alarm. A parking space in a separate garage is included, plus an additional parking space in front of the garage.