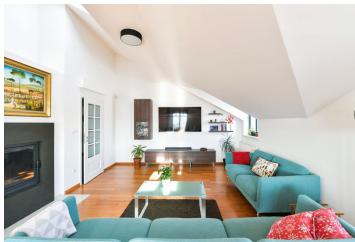

The interior consists of a corner living room with a fireplace, a fully fitted open plan kitchen, dining area, and 2 south-facing balconies offering lovely views, 3 bedrooms (one with a courtyard-facing balcony), 2 bathrooms (bathtub, toilet, bidet/walk-in shower, toilet), a utility room, and an entrance hall with a built-in wardrobe.

Hardwood floors, tiles, plenty of built-in storage space, security entry door, automatic exterior roller blinds, central heating, underfloor heating in the bathrooms, washer, dryer, dishwasher, induction cooktop, microwave oven, coffee maker, alarm. A parking space in a separate garage is included, plus an additional parking space in front of the garage.