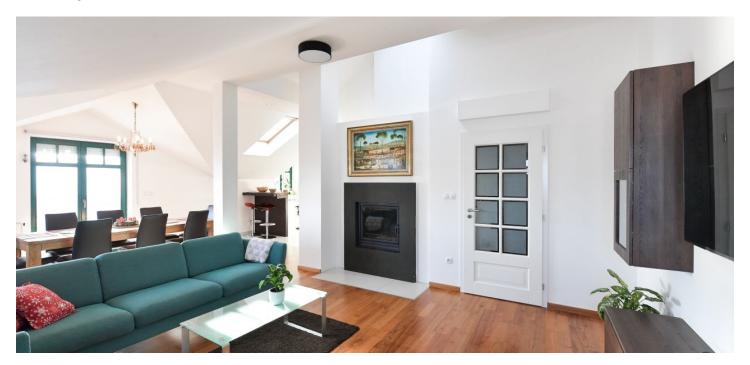

The interior consists of a corner living room with a fireplace, a fully fitted open plan kitchen, dining area, and 2 south-facing balconies offering lovely views, 3 bedrooms (one with a courtyard-facing balcony), 2 bathrooms (bathtub, toilet, bidet/walk-in shower, toilet), a utility room, and an entrance hall with a built-in wardrobe.

Hardwood floors, tiles, plenty of built-in storage space, security entry door, automatic exterior roller blinds, central heating, underfloor heating in the bathrooms, washer, dryer, dishwasher, induction cooktop, microwave oven, coffee maker, alarm. A parking space in a separate garage is included, plus an additional parking space in front of the garage.