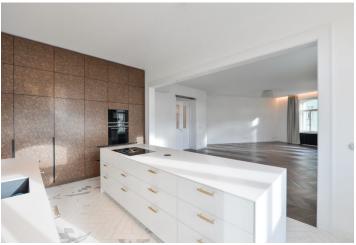

The apartment features a spacious living room with a dining area, a fully fitted open plan kitchen and balcony overlooking Rajská zahrada park, a master bedroom with a walk-in closet and en-suite bathroom (bathtub, shower, 2 sinks, toilet, bidet), a second bedroom with a small balcony, 2 other bedrooms, a bathroom with a walk-in shower and toilet, a separate toilet, a storage room, a utility room, and an entrance hall.

New wooden parquet floors, tiles, air-conditioning, high ceilings, large windows, built-in wardrobes and storage space, security entry door, entry phone, central gas heating, washer, dryer, dishwasher, induction hob, microwave, cable TV, Internet. Available from April 2023.