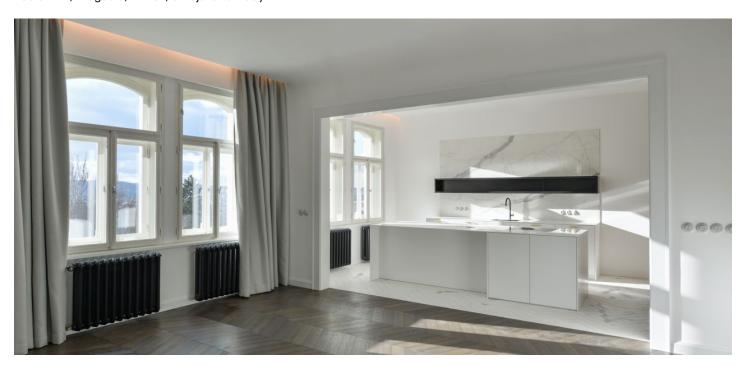

The apartment features a spacious living room with a dining area, a fully fitted open plan kitchen and balcony overlooking Rajská zahrada park, a master bedroom with a walk-in closet and en-suite bathroom (bathtub, shower, 2 sinks, toilet, bidet), a second bedroom with a small balcony, 2 other bedrooms, a bathroom with a walk-in shower and toilet, a separate toilet, a storage room, a utility room, and an entrance hall.

New wooden parquet floors, tiles, air-conditioning, high ceilings, large windows, built-in wardrobes and storage space, security entry door, entry phone, central gas heating, washer, dryer, dishwasher, induction hob, microwave, cable TV, Internet. Available from April 2023.