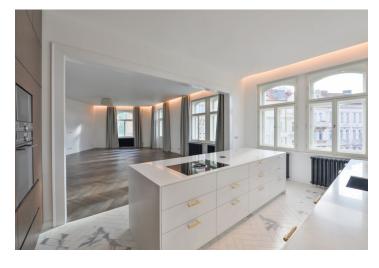

The apartment features a spacious living room with a dining area, a fully fitted open plan kitchen and balcony overlooking Rajská zahrada park, a master bedroom with a walk-in closet and en-suite bathroom (bathtub, shower, 2 sinks, toilet, bidet), a second bedroom with a small balcony, 2 other bedrooms, a bathroom with a walk-in shower and toilet, a separate toilet, a storage room, a utility room, and an entrance hall.

New wooden parquet floors, tiles, air-conditioning, high ceilings, large windows, built-in wardrobes and storage space, security entry door, entry phone, central gas heating, washer, dryer, dishwasher, induction hob, microwave, cable TV, Internet. Available from April 2023.