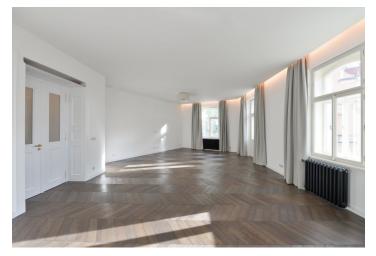

The apartment features a spacious living room with a dining area, a fully fitted open plan kitchen and balcony overlooking Rajská zahrada park, a master bedroom with a walk-in closet and en-suite bathroom (bathtub, shower, 2 sinks, toilet, bidet), a second bedroom with a small balcony, 2 other bedrooms, a bathroom with a walk-in shower and toilet, a separate toilet, a storage room, a utility room, and an entrance hall.