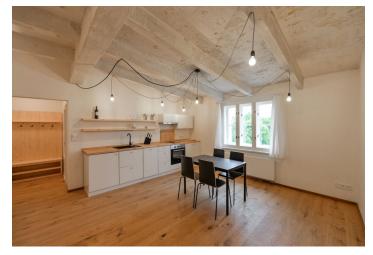

Boasting imaginative details, the interior includes a living room with a fully fitted open plan kitchen and a dining area, one bedroom, a bathroom with a shower and a toilet, a **walk-in closet** with built-in wardrobes, and an entrance hall. The windows of the apartment face a quiet courtyard garden.

**Hardwood floors**, large-format tiles, security entry door, gas boiler, washing machine, dishwasher, basic kitchenware, UPC cable connection, **cellar**.