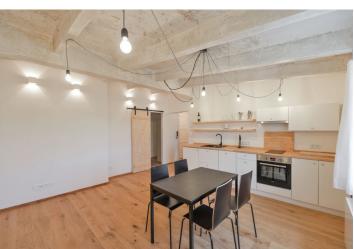

Boasting imaginative details, the interior includes a living room with a fully fitted open plan kitchen and a dining area, one bedroom, a bathroom with a shower and a toilet, a **walk-in closet** with built-in wardrobes, and an entrance hall. The windows of the apartment face a quiet courtyard garden.

**Hardwood floors**, large-format tiles, security entry door, gas boiler, washing machine, dishwasher, basic kitchenware, UPC cable connection, **cellar**.