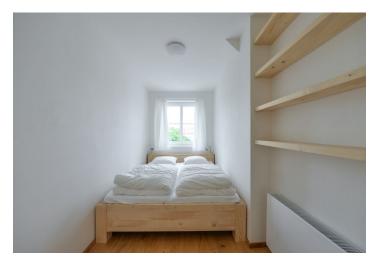

Boasting imaginative details, the interior includes a living room with a fully fitted open plan kitchen and a dining area, one bedroom, a bathroom with a shower and a toilet, a **walk-in closet** with built-in wardrobes, and an entrance hall. The windows of the apartment face a quiet courtyard garden.