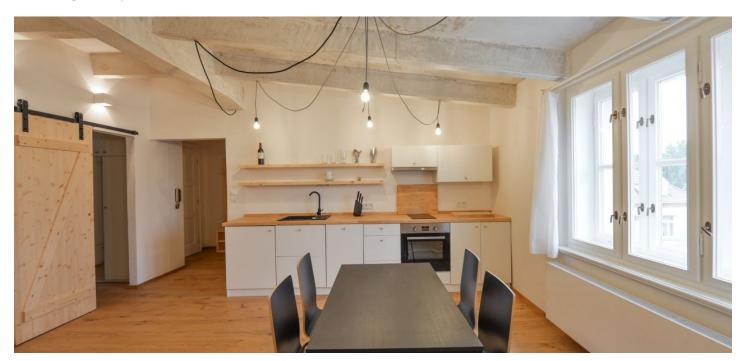

Boasting imaginative details, the interior includes a living room with a fully fitted open plan kitchen and a dining area, one bedroom, a bathroom with a shower and a toilet, a **walk-in closet** with built-in wardrobes, and an entrance hall. The windows of the apartment face a quiet courtyard garden.

**Hardwood floors**, large-format tiles, security entry door, gas boiler, washing machine, dishwasher, basic kitchenware, UPC cable connection, **cellar**.