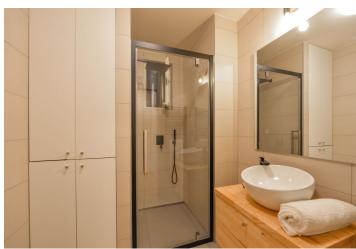

Boasting imaginative details, the interior includes a living room with a fully fitted open plan kitchen and a dining area, one bedroom, a bathroom with a shower and a toilet, a **walk-in closet** with built-in wardrobes, and an entrance hall. The windows of the apartment face a quiet courtyard garden.