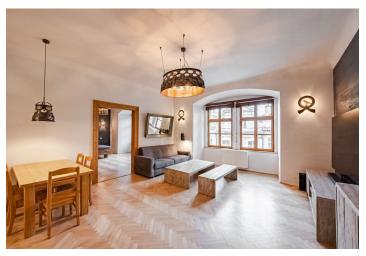

Boasting an attractive location, this completely renovated furnished 2-bedroom apartment with preserved original details is on the second floor of a fully refurbished historic building with courtyard terraces and an elevator, dating back to the 14th century. Built in the era of Charles IV by renowned architect Petr Parléř, it enjoys an exclusive historic location in the very center of the picturesque Malá Strana neighborhood.

The picturesque interior features a living room with a fully fitted open plan kitchen and dining area, a master bedroom with a large fitted **walk-in closet**, a second bedroom, a bathroom including a bathtub and a toilet, and an entrance hall. The apartment is entered through the courtyard terrace.

Hardwood parquet floors, tiles, security entry door, new soundproofed windows, hardwood furniture, gas boiler, underfloor heating in the bathroom, interior teak blinds, Siemens washer and dryer, dishwasher, induction cooktop, microwave oven, video entry phone, satellite connection, cellar, chip operated elevators. Parking is available in a nearby hotel at CZK 7,000/month plus wellness facilities at CZK 3,000/month. Mid-term rental is available (minimum of 6 months).