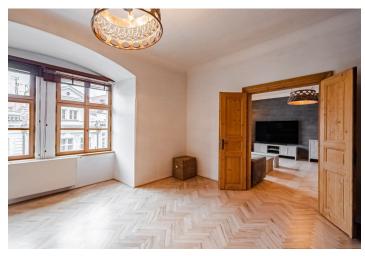

The picturesque interior features a living room with a fully fitted open plan kitchen and dining area, a master bedroom with a large fitted **walk-in closet**, a second bedroom, a bathroom including a bathtub and a toilet, and an entrance hall. The apartment is entered through the courtyard terrace.

Hardwood parquet floors, tiles, security entry door, new soundproofed windows, hardwood furniture, gas boiler, underfloor heating in the bathroom, interior teak blinds, Siemens washer and dryer, dishwasher, induction cooktop, microwave oven, video entry phone, satellite connection, cellar, chip operated elevators. Parking is available in a nearby hotel at CZK 7,000/month plus wellness facilities at CZK 3,000/month. Mid-term rental is available (minimum of 6 months).