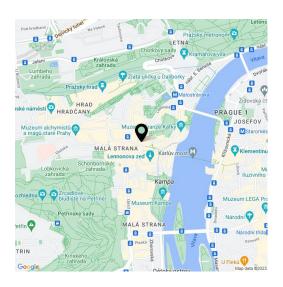

## Apartment Two-bedroom (3+kk)

98 m², Prague 1, Malá Strana, Mostecká

Rented

It stands in the immediate vicinity of Charles Bridge just moments from Malostranské Square with tram connections, within walking distance of Prague Castle and just a few minutes' walk to the Malostranská metro station (line A).