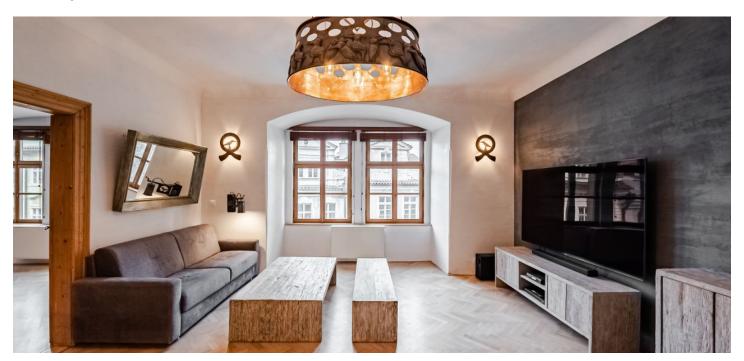

Boasting an attractive location, this completely renovated furnished 2-bedroom apartment with preserved original details is on the second floor of a fully refurbished historic building with courtyard terraces and an elevator, dating back to the 14th century. Built in the era of Charles IV by renowned architect Petr Parléř, it enjoys an exclusive historic location in the very center of the picturesque Malá Strana neighborhood.

The picturesque interior features a living room with a fully fitted open plan kitchen and dining area, a master bedroom with a large fitted **walk-in closet**, a second bedroom, a bathroom including a bathtub and a toilet, and an entrance hall. The apartment is entered through the courtyard terrace.

Hardwood parquet floors, tiles, security entry door, new soundproofed windows, hardwood furniture, gas boiler, underfloor heating in the bathroom, interior teak blinds, Siemens washer and dryer, dishwasher, induction cooktop, microwave oven, video entry phone, satellite connection, cellar, chip operated elevators. Parking is available in a nearby hotel at CZK 7,000/month plus wellness facilities at CZK 3,000/month. Mid-term rental is available (minimum of 6 months).