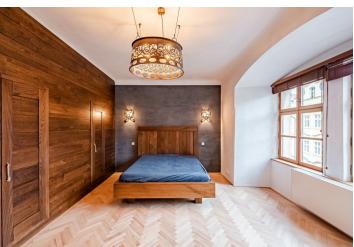

The picturesque interior features a living room with a fully fitted open plan kitchen and dining area, a master bedroom with a large fitted **walk-in closet**, a second bedroom, a bathroom including a bathtub and a toilet, and an entrance hall. The apartment is entered through the courtyard terrace.

Hardwood parquet floors, tiles, security entry door, new soundproofed windows, hardwood furniture, gas boiler, underfloor heating in the bathroom, interior teak blinds, Siemens washer and dryer, dishwasher, induction cooktop, microwave oven, video entry phone, satellite connection, cellar, chip operated elevators. Parking is available in a nearby hotel at CZK 7,000/month plus wellness facilities at CZK 3,000/month. Mid-term rental is available (minimum of 6 months).