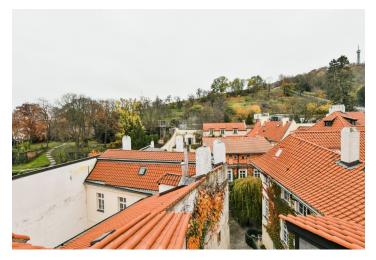

## € 3 004 | CZK 75 000

This large furnished duplex attic apartment featuring wonderful views of Prague Castle and Petrin Hill is situated in a completely renovated Baroque building, on a picturesque cobblestone street under Petřín Hill. Located near the American and German Embassies, mere steps from Prague Castle, in a prestigious neighborhood with many other foreign embassies. Malostranské Square (with a tram stop) is a few blocks away, and the Charles Bridge, Kampa Island, and the Malostranská metro station are also close-by.