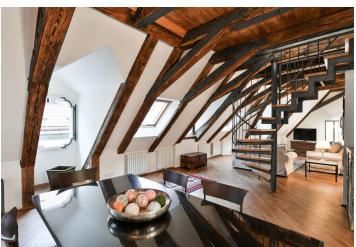

The apartment has its own elevator access. The entrance opens onto a bright living room with a dining area and an open plan fully fitted kitchen. There are 2 bedrooms and a full bathroom. The upper level has a large loft space of 79 m² and a second full bathroom.

Finished to a very high-quality level, the apartment has parquet floors, granite counter tops, Italian ceramic tiles, a washer/dryer, a dishwasher, a satellite connection, an intercom, an elevator.

+420 724 551 238