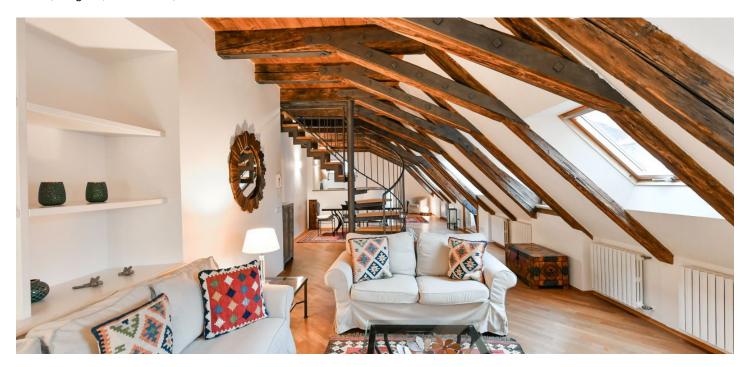

## € 3 004 | CZK 75 000

This large furnished duplex attic apartment featuring wonderful views of Prague Castle and Petrin Hill is situated in a completely renovated Baroque building, on a picturesque cobblestone street under Petřín Hill. Located near the American and German Embassies, mere steps from Prague Castle, in a prestigious neighborhood with many other foreign embassies. Malostranské Square (with a tram stop) is a few blocks away, and the Charles Bridge, Kampa Island, and the Malostranská metro station are also close-by.

The apartment has its own elevator access. The entrance opens onto a bright living room with a dining area and an open plan fully fitted kitchen. There are 2 bedrooms and a full bathroom. The upper level has a large loft space of 79 m² and a second full bathroom.

Finished to a very high-quality level, the apartment has parquet floors, granite counter tops, Italian ceramic tiles, a washer/dryer, a dishwasher, a satellite connection, an intercom, an elevator.

+420 724 551 238