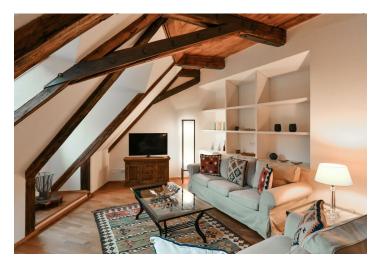

The apartment has its own elevator access. The entrance opens onto a bright living room with a dining area and an open plan fully fitted kitchen. There are 2 bedrooms and a full bathroom. The upper level has a large loft space of 79 m² and a second full bathroom.

Finished to a very high-quality level, the apartment has parquet floors, granite counter tops, Italian ceramic tiles, a washer/dryer, a dishwasher, a satellite connection, an intercom, an elevator.

+420 724 551 238