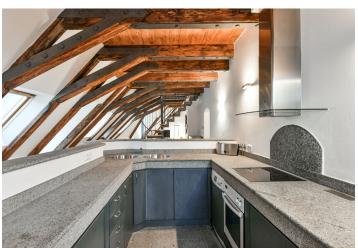

The apartment has its own elevator access. The entrance opens onto a bright living room with a dining area and an open plan fully fitted kitchen. There are 2 bedrooms and a full bathroom. The upper level has a large loft space of 79 m² and a second full bathroom.

Finished to a very high-quality level, the apartment has parquet floors, granite counter tops, Italian ceramic tiles, a washer/dryer, a dishwasher, a satellite connection, an intercom, an elevator.

+420 724 551 238