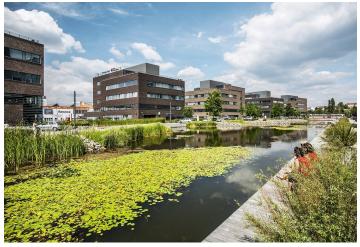

### **Features and Services:**

The office complex consists of The Villas (five separate low-rise building), four IQ Buildings (w/ flexible design), and The Towers buildings (85 meters high). The buildings are surrounded by gardens and ponds, providing employees with a quiet resting place as well as a green place to work. The project offers a variety of services including restaurants and cafes, banks, etc.