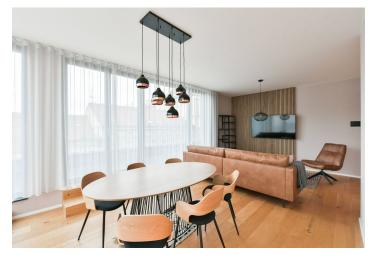

\* Area of the unit according to the Civil Code. The area consists of the sum total area of the entire unit bounded by perimeter walls.

This is brand new fully furnished 2-bedroom 2-bathroom designer apartment with a huge terrace (115 sq. m.) is on the second topmost floor of the modern Neugraf project with a 24/7 reception, a spa, a shared courtyard, and underground parking. Located on a slope in Hřebenky, a highly sought-after residential area in close vicinity of Kinského Garden, Petřín Hill, and the Nový Smíchov shopping and entertainment center. A quiet area with quick access to the city center, a 10 min. walk through a park to the Anděl metro station, convenient to the Újezd trams and the French School, with a direct route to the airport, a few min. walk to a tram and bus stop.

The interior features a living room with a fully fitted open plan kitchen, a pantry, and access to the south-west facing **terrace**, a bedroom with a fitted **walk-in closet** and an en-suite bathroom (bathtub, toilet), a bedroom with a large built-in wardrobe and an en-suite bathroom (walk-in shower, toilet), a separate guest toilet, and an entrance hall with custom-made built-in storage.