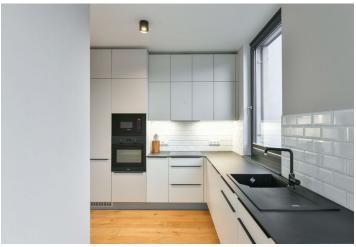

\* Area of the unit according to the Civil Code. The area consists of the sum total area of the entire unit bounded by perimeter walls.

This is brand new fully furnished 2-bedroom 2-bathroom designer apartment with a huge terrace (115 sq. m.) is on the second topmost floor of the modern Neugraf project with a 24/7 reception, a spa, a shared courtyard, and underground parking. Located on a slope in Hřebenky, a highly sought-after residential area in close vicinity of Kinského Garden, Petřín Hill, and the Nový Smíchov shopping and entertainment center. A quiet area with quick access to the city center, a 10 min. walk through a park to the Anděl metro station, convenient to the Újezd trams and the French School, with a direct route to the airport, a few min. walk to a tram and bus stop.

The interior features a living room with a fully fitted open plan kitchen, a pantry, and access to the south-west facing **terrace**, a bedroom with a fitted **walk-in closet** and an en-suite bathroom (bathtub, toilet), a bedroom with a large built-in wardrobe and an en-suite bathroom (walk-in shower, toilet), a separate guest toilet, and an entrance hall with custom-made built-in storage.

Heat recovery ventilation, air-conditioning, smart home system, hardwood oak floors, large-format tiles, wooden windows, security entry door, ample storage space, automatic exterior blinds, central heating, underfloor heating in the bathrooms, bed linen, cellar. Two garage parking spaces are included.