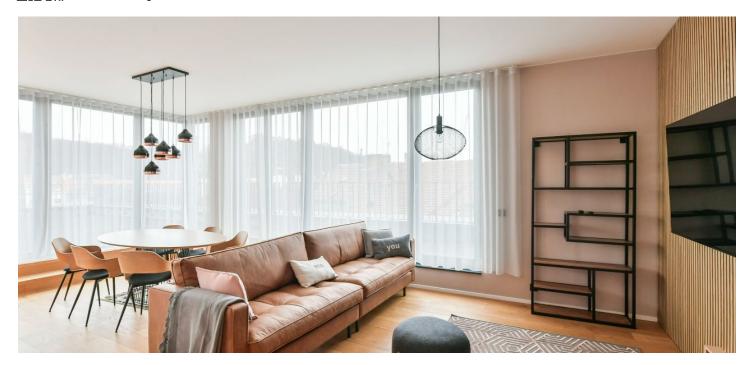

\* Area of the unit according to the Civil Code. The area consists of the sum total area of the entire unit bounded by perimeter walls.

This is brand new fully furnished 2-bedroom 2-bathroom designer apartment with a huge terrace (115 sq. m.) is on the second topmost floor of the modern Neugraf project with a 24/7 reception, a spa, a shared courtyard, and underground parking. Located on a slope in Hřebenky, a highly sought-after residential area in close vicinity of Kinského Garden, Petřín Hill, and the Nový Smíchov shopping and entertainment center. A quiet area with quick access to the city center, a 10 min. walk through a park to the Anděl metro station, convenient to the Újezd trams and the French School, with a direct route to the airport, a few min. walk to a tram and bus stop.

The interior features a living room with a fully fitted open plan kitchen, a pantry, and access to the south-west facing **terrace**, a bedroom with a fitted **walk-in closet** and an en-suite bathroom (bathtub, toilet), a bedroom with a large built-in wardrobe and an en-suite bathroom (walk-in shower, toilet), a separate guest toilet, and an entrance hall with custom-made built-in storage.