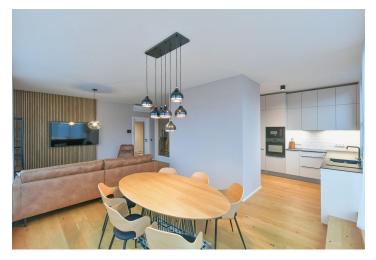

\* Area of the unit according to the Civil Code. The area consists of the sum total area of the entire unit bounded by perimeter walls.

This is brand new fully furnished 2-bedroom 2-bathroom designer apartment with a huge terrace (115 sq. m.) is on the second topmost floor of the modern Neugraf project with a 24/7 reception, a spa, a shared courtyard, and underground parking. Located on a slope in Hřebenky, a highly sought-after residential area in close vicinity of Kinského Garden, Petřín Hill, and the Nový Smíchov shopping and entertainment center. A quiet area with quick access to the city center, a 10 min. walk through a park to the Anděl metro station, convenient to the Újezd trams and the French School, with a direct route to the airport, a few min. walk to a tram and bus stop.

The interior features a living room with a fully fitted open plan kitchen, a pantry, and access to the south-west facing **terrace**, a bedroom with a fitted **walk-in closet** and an en-suite bathroom (bathtub, toilet), a bedroom with a large built-in wardrobe and an en-suite bathroom (walk-in shower, toilet), a separate guest toilet, and an entrance hall with custom-made built-in storage.