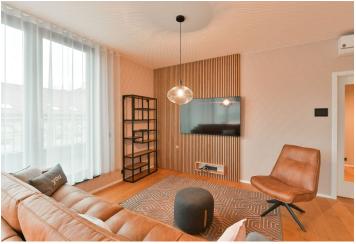

\* Area of the unit according to the Civil Code. The area consists of the sum total area of the entire unit bounded by perimeter walls.

This is brand new fully furnished 2-bedroom 2-bathroom designer apartment with a huge terrace (115 sq. m.) is on the second topmost floor of the modern Neugraf project with a 24/7 reception, a spa, a shared courtyard, and underground parking. Located on a slope in Hřebenky, a highly sought-after residential area in close vicinity of Kinského Garden, Petřín Hill, and the Nový Smíchov shopping and entertainment center. A quiet area with quick access to the city center, a 10 min. walk through a park to the Anděl metro station, convenient to the Újezd trams and the French School, with a direct route to the airport, a few min. walk to a tram and bus stop.

The interior features a living room with a fully fitted open plan kitchen, a pantry, and access to the south-west facing **terrace**, a bedroom with a fitted **walk-in closet** and an en-suite bathroom (bathtub, toilet), a bedroom with a large built-in wardrobe and an en-suite bathroom (walk-in shower, toilet), a separate guest toilet, and an entrance hall with custom-made built-in storage.