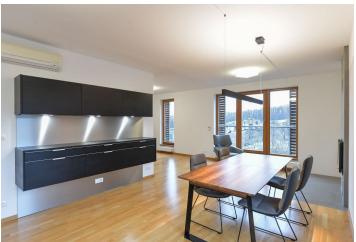

The lower floor consists of a living room with a **fireplace insert**, a fully fitted open plan kitchen and access to a southwest-facing **terrace**, a utility room, a guest toilet, and an entrance hall with built-in wardrobes. The upper floor offers an open gallery with a built-in wardrobe, 3 bedrooms, a shared bathroom (bathtub with a shower screen, toilet), and a separate bathroom (walk-in shower, bidet, toilet).

**Air-conditioning**, hardwood floors, Villeroy&Boch tiles, security entry door, underfloor heating in the bathrooms, Hansgrohe, Villeroy&Boch and Hüpe bathroom fittings, exterior wooden blinds, awning, washer, dryer, German kitchen with **Miele** and Siemens appliances, dishwasher, microwave oven, **cellar**. A garage for 3 cars is available at CZK 9,000/month.