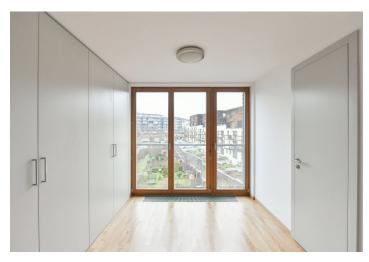

The lower floor consists of a living room with a **fireplace insert**, a fully fitted open plan kitchen and access to a southwest-facing **terrace**, a utility room, a guest toilet, and an entrance hall with built-in wardrobes. The upper floor offers an open gallery with a built-in wardrobe, 3 bedrooms, a shared bathroom (bathtub with a shower screen, toilet), and a separate bathroom (walk-in shower, bidet, toilet).