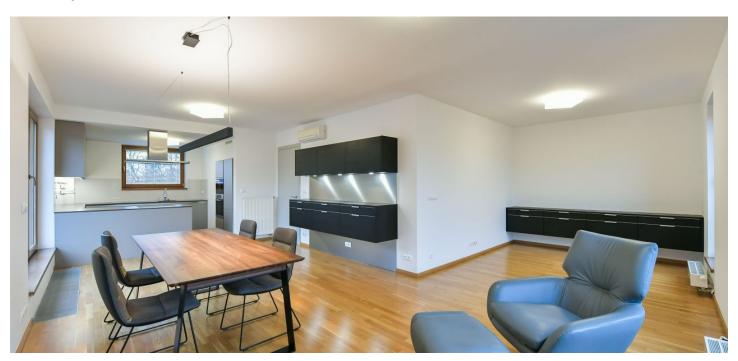

\* Area of the unit according to the Civil Code. The area consists of the sum total area of the entire unit bounded by perimeter walls.

Benefiting from a 34 sq. m. terrace, this semi-furnished air-conditioned 3-bedroom 2-bathroom split-level apartment is on the third topmost floor of a modern residential project with parking, surrounded by greenery. A great location on a quiet street in Prague Košíře, on a hill offering stunning panoramic views of the city. Within easy reach of amenities and services, with quick access to the German School and Jinonická metro station, and with quick connections to the Nový Smíchov shopping and entertainment zone and Anděl metro station.

The lower floor consists of a living room with a **fireplace insert**, a fully fitted open plan kitchen and access to a southwest-facing **terrace**, a utility room, a guest toilet, and an entrance hall with built-in wardrobes. The upper floor offers an open gallery with a built-in wardrobe, 3 bedrooms, a shared bathroom (bathtub with a shower screen, toilet), and a separate bathroom (walk-in shower, bidet, toilet).

**Air-conditioning**, hardwood floors, Villeroy&Boch tiles, security entry door, underfloor heating in the bathrooms, Hansgrohe, Villeroy&Boch and Hüpe bathroom fittings, exterior wooden blinds, awning, washer, dryer, German kitchen with **Miele** and Siemens appliances, dishwasher, microwave oven, **cellar**. A garage for 3 cars is available at CZK 9,000/month.