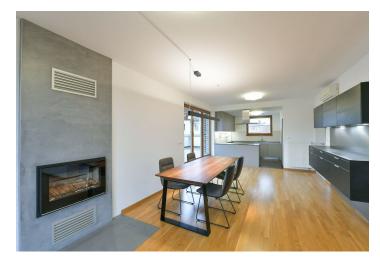

The lower floor consists of a living room with a **fireplace insert**, a fully fitted open plan kitchen and access to a southwest-facing **terrace**, a utility room, a guest toilet, and an entrance hall with built-in wardrobes. The upper floor offers an open gallery with a built-in wardrobe, 3 bedrooms, a shared bathroom (bathtub with a shower screen, toilet), and a separate bathroom (walk-in shower, bidet, toilet).