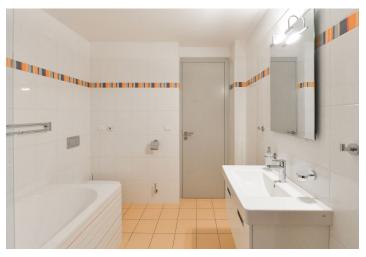

The lower floor consists of a living room with a **fireplace insert**, a fully fitted open plan kitchen and access to a southwest-facing **terrace**, a utility room, a guest toilet, and an entrance hall with built-in wardrobes. The upper floor offers an open gallery with a built-in wardrobe, 3 bedrooms, a shared bathroom (bathtub with a shower screen, toilet), and a separate bathroom (walk-in shower, bidet, toilet).

**Air-conditioning**, hardwood floors, Villeroy&Boch tiles, security entry door, underfloor heating in the bathrooms, Hansgrohe, Villeroy&Boch and Hüpe bathroom fittings, exterior wooden blinds, awning, washer, dryer, German kitchen with **Miele** and Siemens appliances, dishwasher, microwave oven, **cellar**. A garage for 3 cars is available at CZK 9,000/month.