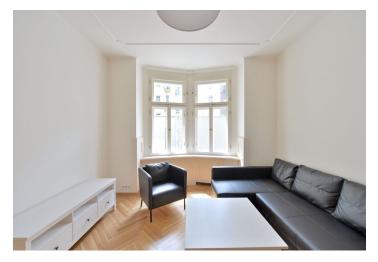

The interior offers a living room with a fully fitted open plan kitchen and dining area, one bedroom with a balcony facing the courtyard, a bathroom with a bathtub, sink, and toilet, and an entry hall.

Premium materials and finishes, hardwood parquet floors, large windows, high ceilings, security entry door, central gas heating, fold-out sofa, washer, dishwasher, video entry phone, cellar. One on-site garage parking space included in the rent.