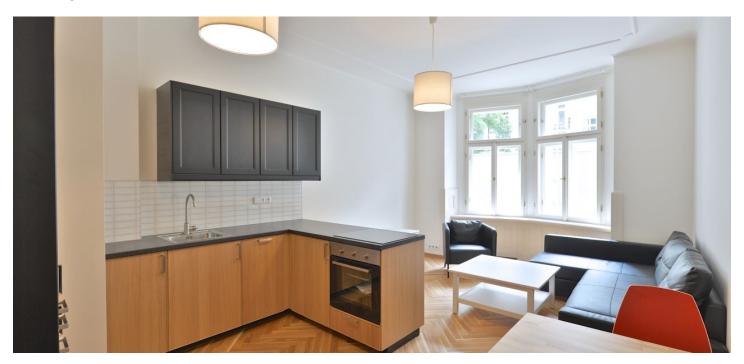

The interior offers a living room with a fully fitted open plan kitchen and dining area, one bedroom with a balcony facing the courtyard, a bathroom with a bathtub, sink, and toilet, and an entry hall.

Premium materials and finishes, hardwood parquet floors, large windows, high ceilings, security entry door, central gas heating, fold-out sofa, washer, dishwasher, video entry phone, cellar. One on-site garage parking space included in the rent.