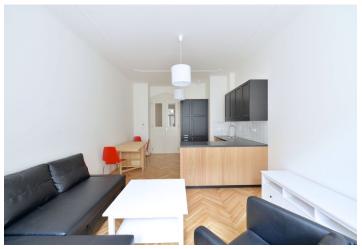

## Rented

This completely refurbished, bright furnished apartment with a balcony is situated on the 1st floor of a renovated Neo-Classicist residential building with an elevator and beautifully preserved original features. Located just a few steps from the Vltava riverbank and the park on 14. října Square, within walking distance of the city center, the Anděl metro station and tram stop, Kinsky Garden, and Nový Smíchov shopping center; full amenities are nearby.

The interior offers a living room with a fully fitted open plan kitchen and dining area, one bedroom with a balcony facing the courtyard, a bathroom with a bathtub, sink, and toilet, and an entry hall.