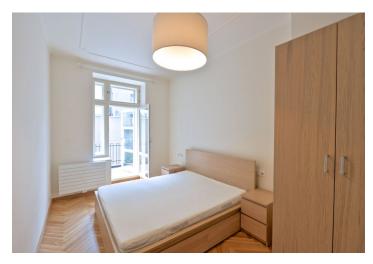

The interior offers a living room with a fully fitted open plan kitchen and dining area, one bedroom with a balcony facing the courtyard, a bathroom with a bathtub, sink, and toilet, and an entry hall.

Premium materials and finishes, hardwood parquet floors, large windows, high ceilings, security entry door, central gas heating, fold-out sofa, washer, dishwasher, video entry phone, cellar. One on-site garage parking space included in the rent.