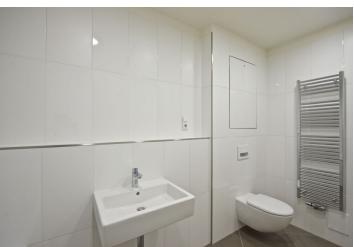

The interior offers a living room with a fully fitted open plan kitchen and dining area, one bedroom with a balcony facing the courtyard, a bathroom with a bathtub, sink, and toilet, and an entry hall.