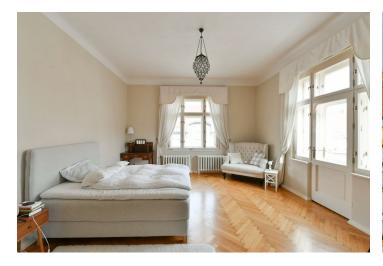

The interior features a living room, a well-equipped kitchen, a spacious bedroom with access to the **balcony**, a bathroom with a shower, a separate toilet, and a **closet/walk-in wardrobe**.

**Oak floors**, tiles, gas boiler, **dishwasher**, microwave oven, gas hob, washing machine, **cellar**. Available from February 2023.