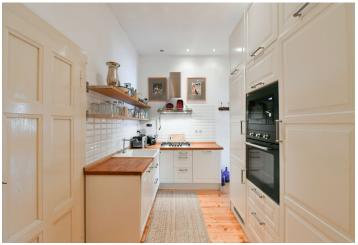

The interior features a living room, a well-equipped kitchen, a spacious bedroom with access to the **balcony**, a bathroom with a shower, a separate toilet, and a **closet/walk-in wardrobe**.

**Oak floors**, tiles, gas boiler, **dishwasher**, microwave oven, gas hob, washing machine, **cellar**. Available from February 2023.