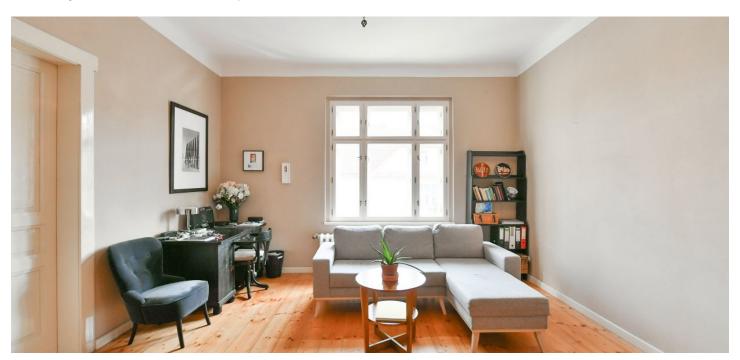

The interior features a living room, a well-equipped kitchen, a spacious bedroom with access to the **balcony**, a bathroom with a shower, a separate toilet, and a **closet/walk-in wardrobe**.

**Oak floors**, tiles, gas boiler, **dishwasher**, microwave oven, gas hob, washing machine, **cellar**. Available from February 2023.