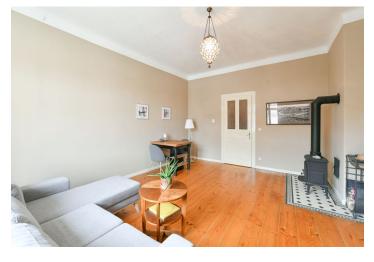

The interior features a living room, a well-equipped kitchen, a spacious bedroom with access to the **balcony**, a bathroom with a shower, a separate toilet, and a **closet/walk-in wardrobe**.

**Oak floors**, tiles, gas boiler, **dishwasher**, microwave oven, gas hob, washing machine, **cellar**. Available from February 2023.