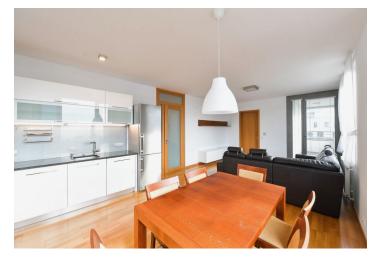

The interior features a living room with a fully fitted open plan kitchen and access to the enclosed balcony, a bedroom with a walk-in closet, a bedroom with a built-in wardrobe, a study/third bedroom, a bathroom including a bathtub and a walk-in shower, a separate toilet, and an entrance hall with a built-in wardrobe.

Hardwood floors, tiles, security entry door, custom-made furniture, ample storage space, automatic exterior blinds, central heating, dishwasher, induction cooktop, microwave oven, cellar. A garage parking space is included.