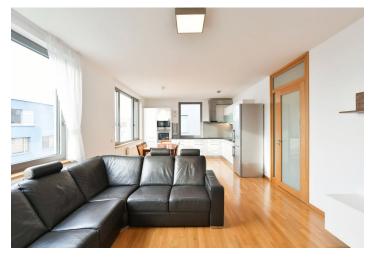

The interior features a living room with a fully fitted open plan kitchen and access to the enclosed balcony, a bedroom with a walk-in closet, a bedroom with a built-in wardrobe, a study/third bedroom, a bathroom including a bathtub and a walk-in shower, a separate toilet, and an entrance hall with a built-in wardrobe.

Hardwood floors, tiles, security entry door, custom-made furniture, ample storage space, automatic exterior blinds, central heating, dishwasher, induction cooktop, microwave oven, cellar. A garage parking space is included.