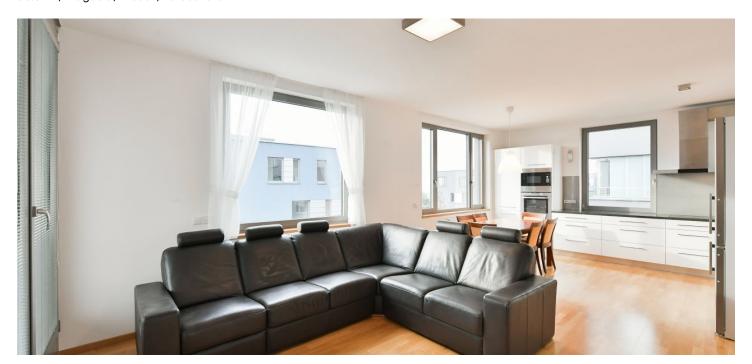

The interior features a living room with a fully fitted open plan kitchen and access to the enclosed balcony, a bedroom with a walk-in closet, a bedroom with a built-in wardrobe, a study/third bedroom, a bathroom including a bathtub and a walk-in shower, a separate toilet, and an entrance hall with a built-in wardrobe.

Hardwood floors, tiles, security entry door, custom-made furniture, ample storage space, automatic exterior blinds, central heating, dishwasher, induction cooktop, microwave oven, cellar. A garage parking space is included.