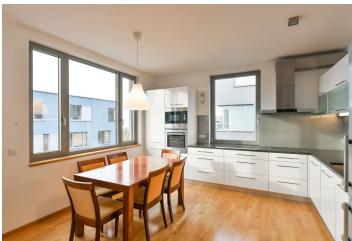

The interior features a living room with a fully fitted open plan kitchen and access to the enclosed balcony, a bedroom with a walk-in closet, a bedroom with a built-in wardrobe, a study/third bedroom, a bathroom including a bathtub and a walk-in shower, a separate toilet, and an entrance hall with a built-in wardrobe.

Hardwood floors, tiles, security entry door, custom-made furniture, ample storage space, automatic exterior blinds, central heating, dishwasher, induction cooktop, microwave oven, cellar. A garage parking space is included.